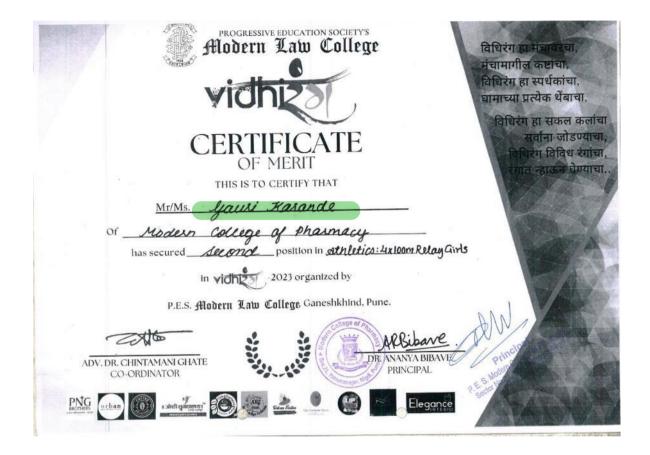

## 5. Runner up in relay girl's competition in academic year 2022-23

6. Runner up in shot put girl's competition in academic year 2022-23

9. Runner up in disc. throw girls competition in academic year 2022-23