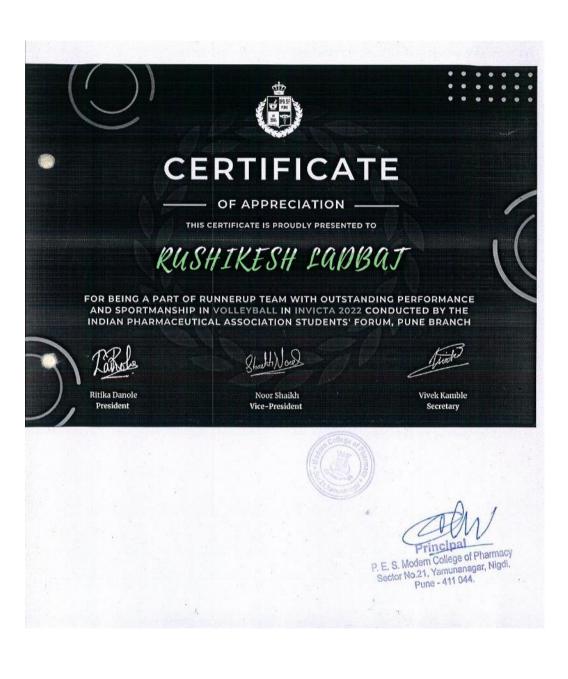

|          | 2021-22                                                                   |                                |                      |                                                        |                      |                                    |
|----------|---------------------------------------------------------------------------|--------------------------------|----------------------|--------------------------------------------------------|----------------------|------------------------------------|
| Sr<br>no | Name of the award/<br>medal                                               |                                | Team /<br>Individual | University /<br>State /<br>National /<br>International | Sports /<br>Cultural | Name of the student                |
|          |                                                                           | Sports                         | awards acad          | emic year 2021-                                        | -22                  |                                    |
| 1        | Winner in Roller<br>Skating<br>Championship- Speed<br>Skating competition | <u>View e-</u><br>certificate  | Individual           | National                                               | Sport                | Akanksha K.<br>Dhanawade           |
| 2        | Winner in State Level                                                     | <u>View e-</u>                 | Team                 | State                                                  | Sport                | Shivam Sambre                      |
|          | Tug of War                                                                | <u>certificate</u>             |                      |                                                        |                      | Naresh Barwad                      |
|          | competition                                                               |                                |                      |                                                        |                      | Vaibhav Hage                       |
|          |                                                                           |                                |                      |                                                        |                      | Deepak Taru                        |
|          |                                                                           |                                |                      |                                                        |                      | Akshay Supe                        |
|          |                                                                           |                                |                      |                                                        |                      | Gaurav Kharabi                     |
|          |                                                                           |                                |                      |                                                        |                      | Niranjan Rajput                    |
|          |                                                                           |                                |                      |                                                        |                      | Navid Sayed                        |
|          |                                                                           |                                |                      |                                                        |                      | Aniket Bhise                       |
|          |                                                                           |                                |                      |                                                        |                      | Sham Abuj                          |
|          |                                                                           |                                |                      |                                                        |                      | Vimaji Goranwar                    |
| 2        |                                                                           |                                | T                    |                                                        | <b>G</b> (           | Satywan Kumbhar                    |
| 3        | Runner up in<br>Volleyball                                                | <u>View e-</u><br>certificate  | Team                 | State                                                  | Sport                | Satyan Kumbhar                     |
|          | Competition                                                               | certificate                    |                      |                                                        |                      | Abhishek Kahire                    |
|          | competition                                                               |                                |                      |                                                        |                      | Maithil Hande                      |
|          |                                                                           |                                |                      |                                                        |                      | Prasad Bhongale                    |
|          |                                                                           |                                |                      |                                                        |                      | Ganesh Shelke                      |
|          |                                                                           |                                |                      |                                                        |                      | Samarth Shinde                     |
|          |                                                                           |                                |                      |                                                        |                      | Rushikesh Ladkhart                 |
|          |                                                                           |                                |                      |                                                        |                      | Sarvesh Yeole                      |
|          |                                                                           |                                |                      |                                                        |                      | Pawan Pawar                        |
| 4        | Dunnen un in Threes                                                       | Vierree                        | Team                 | Stoto                                                  | Sport                | Soham Misal                        |
| 4        | Runner up in Throw<br>Ball Competition                                    | <u>View e-</u><br>certificates | Teann                | State                                                  | Sport                | Bhagirathi Bhale<br>Mansi Sewatkar |
|          |                                                                           |                                |                      |                                                        |                      |                                    |
|          |                                                                           |                                |                      |                                                        |                      | Pranjali Inamdar                   |
|          |                                                                           |                                |                      |                                                        |                      | Pooja Chavan                       |
|          |                                                                           |                                |                      |                                                        |                      | Srusti Sonawane                    |