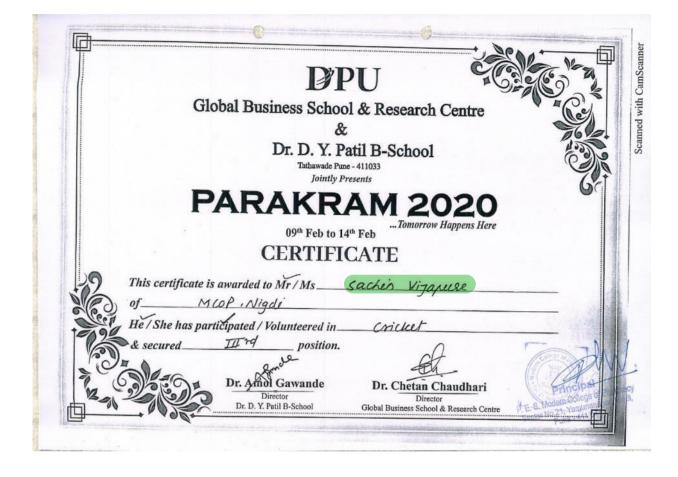

|    |                                              |                               |            |               |          | Sucha Haiaga      |
|----|----------------------------------------------|-------------------------------|------------|---------------|----------|-------------------|
|    |                                              |                               |            |               |          | Sneha Hojage      |
|    |                                              |                               |            |               |          | Rani Dagade       |
| 5  | Runner up in Cricket                         | <u>View e-</u>                | Team       | State         | Sport    | Ganesh Shelake    |
|    | Competition                                  | <u>certificates</u>           |            |               |          | Sanchit Madavi    |
|    |                                              |                               |            |               |          | Maithil Hande     |
|    |                                              |                               |            |               |          | Onkar Dhole       |
|    |                                              |                               |            |               |          | Rajesh Gutte      |
|    |                                              |                               |            |               |          | Akshay Karpe      |
|    |                                              |                               |            |               |          | Raviraj Shinde    |
|    |                                              |                               |            |               |          | Samrath Shinde    |
|    |                                              |                               |            |               |          | Akshay Deo        |
|    |                                              |                               |            |               |          | Satywan Kumbhar   |
|    |                                              |                               |            |               |          | Abhishek Khaire   |
|    |                                              |                               |            |               |          | Amrut Godbharle   |
| 6  | Winner in Carrom                             | View e-                       | Team       | State         | Sport    | Gauri Karande     |
|    | (Mix Double)                                 | certificate                   |            |               |          | Niranjan Rajput   |
|    | Competition                                  |                               |            |               |          | 5 51              |
| 7  | Winner in Carrom                             | View e-                       | Individual | State         | Sport    | Gauri Karande     |
|    | (Girls single)                               | <u>certificates</u>           |            |               |          |                   |
|    | Competition                                  |                               |            |               |          |                   |
|    |                                              | Cultural av                   |            | mic year 2021 |          |                   |
| 8  | Third Prize in                               | View e-                       | Individual | State         | Cultural | Shivanjali Shinde |
|    | Instagram Reel                               | <u>certificate</u>            |            |               |          |                   |
| 9  | Competition                                  | View e                        | Individual | National      | Cultural | Vidue D.Chaudhari |
| 9  | 1st Runner up Prize in<br>Pharma Star Quest: | <u>View e-</u><br>certificate | marvidual  | National      | Cultural | Vidya D Chaudhari |
|    | Singing Competition                          | certificate                   |            |               |          |                   |
| 10 | Second Prize in                              | View e-                       | Individual | State         | Cultural | Shivam Sambre     |
|    | Vidhirang Face                               | certificate                   |            |               |          |                   |
|    | Painting Competition                         |                               |            |               |          |                   |