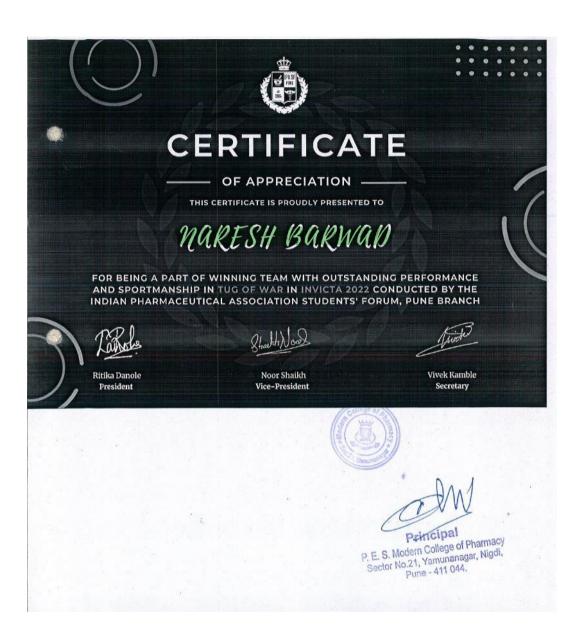

|          | 2021-22                                                                   |                                |                      |                                                        |                      |                                    |
|----------|---------------------------------------------------------------------------|--------------------------------|----------------------|--------------------------------------------------------|----------------------|------------------------------------|
| Sr<br>no | Name of the award/<br>medal                                               |                                | Team /<br>Individual | University /<br>State /<br>National /<br>International | Sports /<br>Cultural | Name of the student                |
|          |                                                                           | Sports                         | awards acad          | emic year 2021-                                        | -22                  |                                    |
| 1        | Winner in Roller<br>Skating<br>Championship- Speed<br>Skating competition | <u>View e-</u><br>certificate  | Individual           | National                                               | Sport                | Akanksha K.<br>Dhanawade           |
| 2        | Winner in State Level                                                     | <u>View e-</u>                 | Team                 | State                                                  | Sport                | Shivam Sambre                      |
|          | Tug of War                                                                | <u>certificate</u>             |                      |                                                        |                      | Naresh Barwad                      |
|          | competition                                                               |                                |                      |                                                        |                      | Vaibhav Hage                       |
|          |                                                                           |                                |                      |                                                        |                      | Deepak Taru                        |
|          |                                                                           |                                |                      |                                                        |                      | Akshay Supe                        |
|          |                                                                           |                                |                      |                                                        |                      | Gaurav Kharabi                     |
|          |                                                                           |                                |                      |                                                        |                      | Niranjan Rajput                    |
|          |                                                                           |                                |                      |                                                        |                      | Navid Sayed                        |
|          |                                                                           |                                |                      |                                                        |                      | Aniket Bhise                       |
|          |                                                                           |                                |                      |                                                        |                      | Sham Abuj                          |
|          |                                                                           |                                |                      |                                                        |                      | Vimaji Goranwar                    |
| 2        |                                                                           |                                | T                    |                                                        | <b>G</b> (           | Satywan Kumbhar                    |
| 3        | Runner up in<br>Volleyball                                                | <u>View e-</u><br>certificate  | Team                 | State                                                  | Sport                | Satyan Kumbhar                     |
|          | Competition                                                               | certificate                    |                      |                                                        |                      | Abhishek Kahire                    |
|          | competition                                                               |                                |                      |                                                        |                      | Maithil Hande                      |
|          |                                                                           |                                |                      |                                                        |                      | Prasad Bhongale                    |
|          |                                                                           |                                |                      |                                                        |                      | Ganesh Shelke                      |
|          |                                                                           |                                |                      |                                                        |                      | Samarth Shinde                     |
|          |                                                                           |                                |                      |                                                        |                      | Rushikesh Ladkhart                 |
|          |                                                                           |                                |                      |                                                        |                      | Sarvesh Yeole                      |
|          |                                                                           |                                |                      |                                                        |                      | Pawan Pawar                        |
| 4        | Dunnen un in Threes                                                       | Vierree                        | Team                 | Stoto                                                  | Sport                | Soham Misal                        |
| 4        | Runner up in Throw<br>Ball Competition                                    | <u>View e-</u><br>certificates | Teann                | State                                                  | Sport                | Bhagirathi Bhale<br>Mansi Sewatkar |
|          |                                                                           |                                |                      |                                                        |                      |                                    |
|          |                                                                           |                                |                      |                                                        |                      | Pranjali Inamdar                   |
|          |                                                                           |                                |                      |                                                        |                      | Pooja Chavan                       |
|          |                                                                           |                                |                      |                                                        |                      | Srusti Sonawane                    |

Total award in academic year 2021-22 = 07 + 03 = 10

1. Winner in roller skating championship- speed skating competition in academic year 2021-22

Back to Index awards/medals in sports & cultural academic year 2021-22

2. Winner in state level tug of war competition in academic year 2021-22

Aller Contraction

| जनगराने भाव                                          | Progressive Education society's<br>Modern Law College                                     |
|------------------------------------------------------|-------------------------------------------------------------------------------------------|
|                                                      | vidhi                                                                                     |
| A                                                    | State Level Inter-collegiate Fest                                                         |
| 1934<br>EXCELSIOR                                    | CERTIFICATE OF MERIT                                                                      |
|                                                      | This is to certify that                                                                   |
| विधीरंग हा मंचावरचा,<br>मंचामागील कष्टाचा,           | of Modern College of Pharmacy has secured                                                 |
| विधीनंज हा स्पर्धकांचा.<br>घाआच्या प्रत्येक थेंबाचा. | <u>2nd</u> Position in <u>Cricket (Boys)</u> competition<br>in vichiz - 2022 organized by |
| विधीरंग हा सकल कलांचा<br>सर्वांगा जोडण्याचा,         | P.E.S. Modern Law College, Ganeshkhind, Pune                                              |
| विधीउंग विविध उंगांचा,<br>उंगात व्हाऊन घेण्याचा      | CO- ORDINATOR<br>ADV.DR.CHINTAMANI GHATE                                                  |
| Rouality CHOW SMEOW & O                              | NINSF Landidation attition veg                                                            |