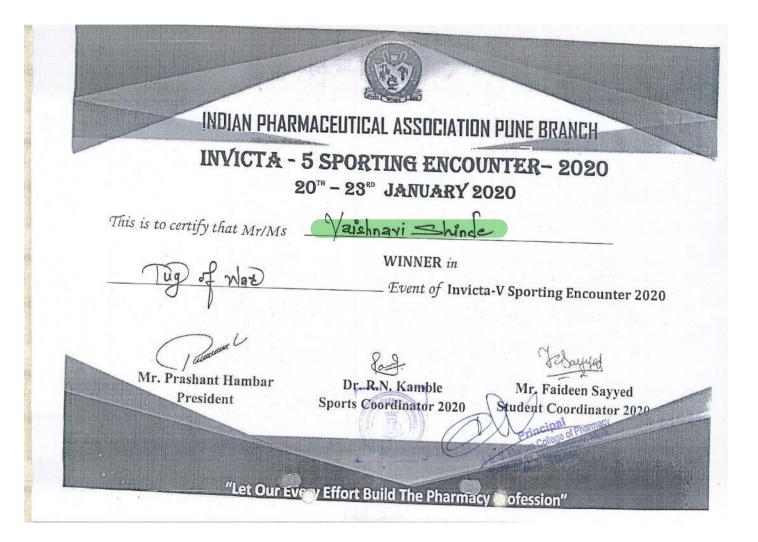

|          | 2021-22                                                                   |                                |                      |                                                        |                      |                                    |
|----------|---------------------------------------------------------------------------|--------------------------------|----------------------|--------------------------------------------------------|----------------------|------------------------------------|
| Sr<br>no | Name of the award/<br>medal                                               |                                | Team /<br>Individual | University /<br>State /<br>National /<br>International | Sports /<br>Cultural | Name of the student                |
|          |                                                                           | Sports                         | awards acad          | emic year 2021-                                        | -22                  |                                    |
| 1        | Winner in Roller<br>Skating<br>Championship- Speed<br>Skating competition | <u>View e-</u><br>certificate  | Individual           | National                                               | Sport                | Akanksha K.<br>Dhanawade           |
| 2        | Winner in State Level                                                     | <u>View e-</u>                 | Team                 | State                                                  | Sport                | Shivam Sambre                      |
|          | Tug of War                                                                | <u>certificate</u>             |                      |                                                        |                      | Naresh Barwad                      |
|          | competition                                                               |                                |                      |                                                        |                      | Vaibhav Hage                       |
|          |                                                                           |                                |                      |                                                        |                      | Deepak Taru                        |
|          |                                                                           |                                |                      |                                                        |                      | Akshay Supe                        |
|          |                                                                           |                                |                      |                                                        |                      | Gaurav Kharabi                     |
|          |                                                                           |                                |                      |                                                        |                      | Niranjan Rajput                    |
|          |                                                                           |                                |                      |                                                        |                      | Navid Sayed                        |
|          |                                                                           |                                |                      |                                                        |                      | Aniket Bhise                       |
|          |                                                                           |                                |                      |                                                        |                      | Sham Abuj                          |
|          |                                                                           |                                |                      |                                                        |                      | Vimaji Goranwar                    |
| 2        |                                                                           |                                | T                    |                                                        | <b>G</b> (           | Satywan Kumbhar                    |
| 3        | Runner up in<br>Volleyball                                                | <u>View e-</u><br>certificate  | Team                 | State                                                  | Sport                | Satyan Kumbhar                     |
|          | Competition                                                               | certificate                    |                      |                                                        |                      | Abhishek Kahire                    |
|          | competition                                                               |                                |                      |                                                        |                      | Maithil Hande                      |
|          |                                                                           |                                |                      |                                                        |                      | Prasad Bhongale                    |
|          |                                                                           |                                |                      |                                                        |                      | Ganesh Shelke                      |
|          |                                                                           |                                |                      |                                                        |                      | Samarth Shinde                     |
|          |                                                                           |                                |                      |                                                        |                      | Rushikesh Ladkhart                 |
|          |                                                                           |                                |                      |                                                        |                      | Sarvesh Yeole                      |
|          |                                                                           |                                |                      |                                                        |                      | Pawan Pawar                        |
| 4        | Dunnen un in Threes                                                       | Vierree                        | Team                 | Stoto                                                  | Sport                | Soham Misal                        |
| 4        | Runner up in Throw<br>Ball Competition                                    | <u>View e-</u><br>certificates | Teann                | State                                                  | Sport                | Bhagirathi Bhale<br>Mansi Sewatkar |
|          |                                                                           |                                |                      |                                                        |                      |                                    |
|          |                                                                           |                                |                      |                                                        |                      | Pranjali Inamdar                   |
|          |                                                                           |                                |                      |                                                        |                      | Pooja Chavan                       |
|          |                                                                           |                                |                      |                                                        |                      | Srusti Sonawane                    |

Total award in academic year 2021-22 = 07 + 03 = 10

1. Winner in roller skating championship- speed skating competition in academic year 2021-22

Back to Index awards/medals in sports & cultural academic year 2021-22

2. Winner in state level tug of war competition in academic year 2021-22

Aller Contraction

| जनगराने भाव                                          | Progressive Education society's<br>Modern Law College                                     |
|------------------------------------------------------|-------------------------------------------------------------------------------------------|
|                                                      | vidhi                                                                                     |
| A                                                    | State Level Inter-collegiate Fest                                                         |
| 1934<br>EXCELSIOR                                    | CERTIFICATE OF MERIT                                                                      |
|                                                      | This is to certify that                                                                   |
| विधीरंग हा मंचावरचा,<br>मंचामागील कष्टाचा,           | of Modern College of Pharmacy has secured                                                 |
| विधीनंज हा स्पर्धकांचा.<br>घाआच्या प्रत्येक थेंबाचा. | <u>2nd</u> Position in <u>Cricket (Boys)</u> competition<br>in vichiz - 2022 organized by |
| विधीरंग हा सकल कलांचा<br>सर्वांगा जोडण्याचा,         | P.E.S. Modern Law College, Ganeshkhind, Pune                                              |
| विधीउंग विविध उंगांचा,<br>उंगात व्हाऊन घेण्याचा      | CO- ORDINATOR<br>ADV.DR.CHINTAMANI GHATE                                                  |
| Rouality CHOW SMEOW & O                              | NINSF Landidation attition veg                                                            |