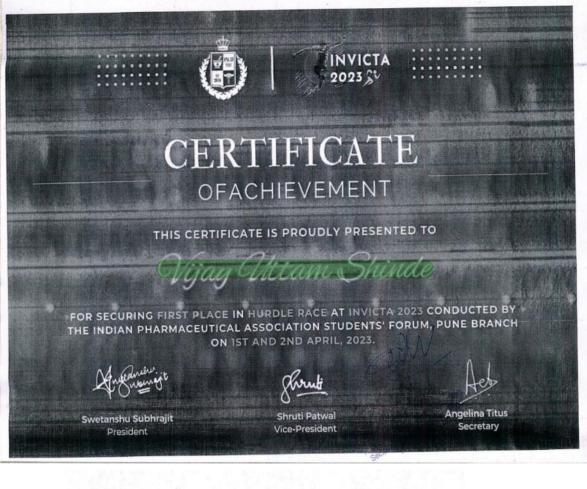

## List and links to e-copies of award letters & certificates in sports and cultural activities in the Academic Year 2022-23

|                                       | 1. Index for sports and cultural awards/ medals for academic year 2022-23 |                                                     |                      |                                                                   |                          |                                             |  |  |
|---------------------------------------|---------------------------------------------------------------------------|-----------------------------------------------------|----------------------|-------------------------------------------------------------------|--------------------------|---------------------------------------------|--|--|
| Sr No                                 | Name of the award/<br>medal                                               | e-copies of<br>award<br>letters and<br>certificates | Team /<br>Individual | Univers<br>ity /<br>State /<br>Nationa<br>1/<br>Interna<br>tional | Sports /<br>Cultura<br>l | Name of<br>Students                         |  |  |
|                                       | Spo                                                                       | rts awards Aca                                      | demic year 2         | 022-23                                                            |                          |                                             |  |  |
| 1.                                    | Runner up in<br>Badminton double<br>competition                           | <u>View e-</u><br><u>certificates</u>               | Team                 | State                                                             | Sport                    | Shrikrushna<br>Wakude<br>Rohit<br>Chaudhary |  |  |
| 2.                                    | Winner in Chess<br>competition                                            | <u>View e-</u><br>certificate                       | Individual           | State                                                             | Sport                    | Yogish<br>Garhwani                          |  |  |
| 3.                                    | Winner in Hurdle<br>Race competition                                      | <u>View e-</u><br><u>certificates</u>               | Team                 | State                                                             | Sport                    | Vijay Shinde<br>Adil Pathan                 |  |  |
| 4.                                    | Winner up in Relay<br>Boys competition                                    | <u>View e-</u><br><u>certificate</u>                | Individual           | State                                                             | Sport                    | Gaurav<br>Memane                            |  |  |
| 5.                                    | Runner up in Relay<br>Girls competition                                   | View e-<br>certificate                              | Individual           | State                                                             | Sport                    | Gauri<br>Karande                            |  |  |
| 6.                                    | Runner up in Shot<br>Put Girls<br>competition                             | <u>View e-</u><br>certificate                       | Individual           | State                                                             | Sport                    | Kirtika<br>Ghode                            |  |  |
| 7.                                    | Runner up in Shot<br>Put Boys<br>competition                              | <u>View e-</u><br><u>certificate</u>                | Individual           | State                                                             | Sport                    | Niranjan<br>Rajput                          |  |  |
| 8.                                    | Runner up in Disc<br>Throw boys<br>competition                            | <u>View e-</u><br><u>certificate</u>                | Individual           | State                                                             | Sport                    | Niranjan<br>Rajput                          |  |  |
| 9.                                    | Runner up in Disc<br>Throw Girls<br>competition                           | <u>View e-</u><br><u>certificate</u>                | Individual           | State                                                             | Sport                    | Kirtika<br>Ghode                            |  |  |
| Cultural awards Academic year 2022-23 |                                                                           |                                                     |                      |                                                                   |                          |                                             |  |  |
| 10.                                   | Second Prize in Face<br>Painting<br>Competition at<br>Vidhirang 2023      | <u>View e-</u><br><u>certificate</u>                | Individual           | State                                                             | Cultural                 | Onkar<br>Surawase                           |  |  |
| 11.                                   | Second Prize in<br>Skit/Stage Play                                        | <u>View e-</u><br><u>certificate</u>                | Team                 | Universi<br>ty                                                    | Cultural                 | Bhargav Jagtap<br>Nikhil Joshi<br>Vaibhavi  |  |  |