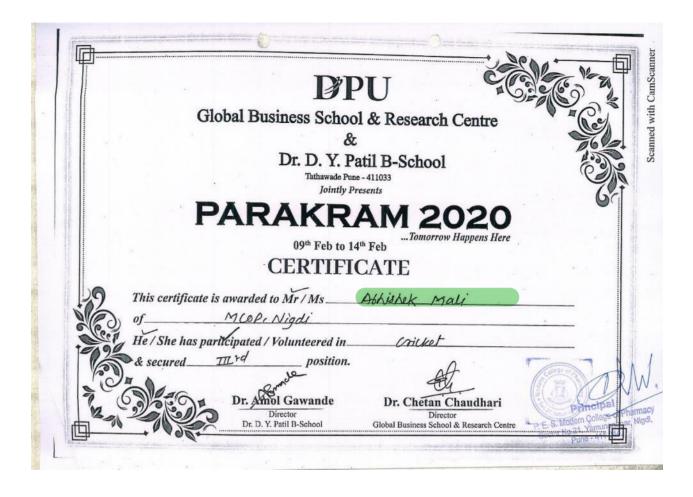

|    |                                              |                               |            |               |          | Sucha Haiaga      |
|----|----------------------------------------------|-------------------------------|------------|---------------|----------|-------------------|
|    |                                              |                               |            |               |          | Sneha Hojage      |
|    |                                              |                               |            |               |          | Rani Dagade       |
| 5  | Runner up in Cricket                         | <u>View e-</u>                | Team       | State         | Sport    | Ganesh Shelake    |
|    | Competition                                  | <u>certificates</u>           |            |               |          | Sanchit Madavi    |
|    |                                              |                               |            |               |          | Maithil Hande     |
|    |                                              |                               |            |               |          | Onkar Dhole       |
|    |                                              |                               |            |               |          | Rajesh Gutte      |
|    |                                              |                               |            |               |          | Akshay Karpe      |
|    |                                              |                               |            |               |          | Raviraj Shinde    |
|    |                                              |                               |            |               |          | Samrath Shinde    |
|    |                                              |                               |            |               |          | Akshay Deo        |
|    |                                              |                               |            |               |          | Satywan Kumbhar   |
|    |                                              |                               |            |               |          | Abhishek Khaire   |
|    |                                              |                               |            |               |          | Amrut Godbharle   |
| 6  | Winner in Carrom                             | View e-                       | Team       | State         | Sport    | Gauri Karande     |
|    | (Mix Double)                                 | certificate                   |            |               |          | Niranjan Rajput   |
|    | Competition                                  |                               |            |               |          | 5 51              |
| 7  | Winner in Carrom                             | View e-                       | Individual | State         | Sport    | Gauri Karande     |
|    | (Girls single)                               | <u>certificates</u>           |            |               |          |                   |
|    | Competition                                  |                               |            |               |          |                   |
|    |                                              | Cultural av                   |            | mic year 2021 |          |                   |
| 8  | Third Prize in                               | View e-                       | Individual | State         | Cultural | Shivanjali Shinde |
|    | Instagram Reel                               | <u>certificate</u>            |            |               |          |                   |
| 9  | Competition                                  | View e                        | Individual | National      | Cultural | Vidue D.Chaudhari |
| 9  | 1st Runner up Prize in<br>Pharma Star Quest: | <u>View e-</u><br>certificate | marvidual  | National      | Cultural | Vidya D Chaudhari |
|    | Singing Competition                          | certificate                   |            |               |          |                   |
| 10 | Second Prize in                              | View e-                       | Individual | State         | Cultural | Shivam Sambre     |
|    | Vidhirang Face                               | certificate                   |            |               |          |                   |
|    | Painting Competition                         |                               |            |               |          |                   |