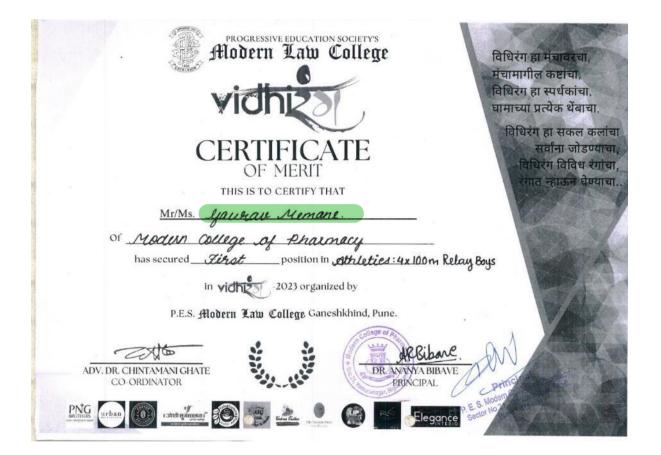

Dr. P. D. Chaudhari Principal

Principal P. E. S. Modern College of Pharmacy Sector No.21, Yamunanagar, Nigdi, Pune - 411 044.

4. Winner in relay boy's competition in academic year 2022-23