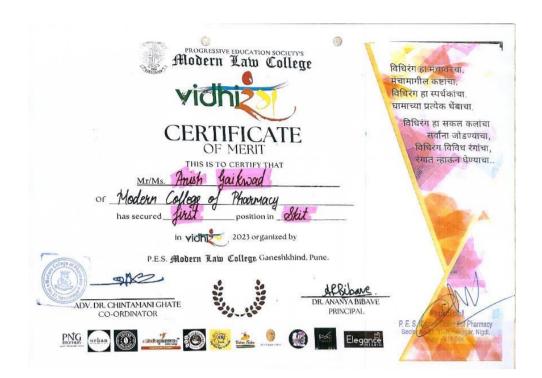

## Conversion of certificate from Marathi to English

Prof. Dr. P. D. Chaudhari M.Pharm., Ph.D. Principal

Savitribai Phule Pune University, Pune

and Shree Ramachandra Education Trust Shree Ramachandra College of Engineering Lonikand, Pune Association organizes SWARRANG 2022 University Level Divisional Intercollegiate Swarrang Mahotsav Thursday 29 September 2022

2. Second Prize in Skit/Stage Play Competition at SwarRang 2022-23

Conversion of certificate from Marathi to English on next page