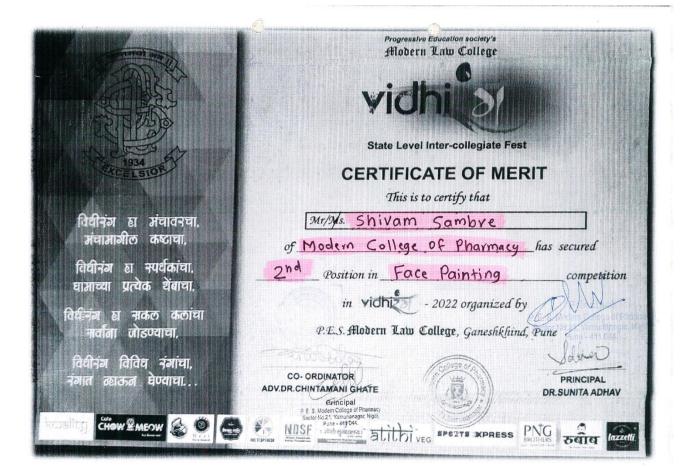

|          | 2021-22                                                                   |                                |                      |                                                        |                      |                                    |
|----------|---------------------------------------------------------------------------|--------------------------------|----------------------|--------------------------------------------------------|----------------------|------------------------------------|
| Sr<br>no | Name of the award/<br>medal                                               |                                | Team /<br>Individual | University /<br>State /<br>National /<br>International | Sports /<br>Cultural | Name of the student                |
|          |                                                                           | Sports                         | awards acad          | emic year 2021-                                        | -22                  |                                    |
| 1        | Winner in Roller<br>Skating<br>Championship- Speed<br>Skating competition | <u>View e-</u><br>certificate  | Individual           | National                                               | Sport                | Akanksha K.<br>Dhanawade           |
| 2        | Winner in State Level                                                     | <u>View e-</u>                 | Team                 | State                                                  | Sport                | Shivam Sambre                      |
|          | Tug of War                                                                | <u>certificate</u>             |                      |                                                        |                      | Naresh Barwad                      |
|          | competition                                                               |                                |                      |                                                        |                      | Vaibhav Hage                       |
|          |                                                                           |                                |                      |                                                        |                      | Deepak Taru                        |
|          |                                                                           |                                |                      |                                                        |                      | Akshay Supe                        |
|          |                                                                           |                                |                      |                                                        |                      | Gaurav Kharabi                     |
|          |                                                                           |                                |                      |                                                        |                      | Niranjan Rajput                    |
|          |                                                                           |                                |                      |                                                        |                      | Navid Sayed                        |
|          |                                                                           |                                |                      |                                                        |                      | Aniket Bhise                       |
|          |                                                                           |                                |                      |                                                        |                      | Sham Abuj                          |
|          |                                                                           |                                |                      |                                                        |                      | Vimaji Goranwar                    |
| 2        |                                                                           |                                | T                    |                                                        | <b>G</b> (           | Satywan Kumbhar                    |
| 3        | Runner up in<br>Volleyball                                                | <u>View e-</u><br>certificate  | Team                 | State                                                  | Sport                | Satyan Kumbhar                     |
|          | Competition                                                               | certificate                    |                      |                                                        |                      | Abhishek Kahire                    |
|          | competition                                                               |                                |                      |                                                        |                      | Maithil Hande                      |
|          |                                                                           |                                |                      |                                                        |                      | Prasad Bhongale                    |
|          |                                                                           |                                |                      |                                                        |                      | Ganesh Shelke                      |
|          |                                                                           |                                |                      |                                                        |                      | Samarth Shinde                     |
|          |                                                                           |                                |                      |                                                        |                      | Rushikesh Ladkhart                 |
|          |                                                                           |                                |                      |                                                        |                      | Sarvesh Yeole                      |
|          |                                                                           |                                |                      |                                                        |                      | Pawan Pawar                        |
| 4        | Dunnen un in Threes                                                       | Vierree                        | Team                 | Stoto                                                  | Sport                | Soham Misal                        |
| 4        | Runner up in Throw<br>Ball Competition                                    | <u>View e-</u><br>certificates | Teann                | State                                                  | Sport                | Bhagirathi Bhale<br>Mansi Sewatkar |
|          |                                                                           |                                |                      |                                                        |                      |                                    |
|          |                                                                           |                                |                      |                                                        |                      | Pranjali Inamdar                   |
|          |                                                                           |                                |                      |                                                        |                      | Pooja Chavan                       |
|          |                                                                           |                                |                      |                                                        |                      | Srusti Sonawane                    |