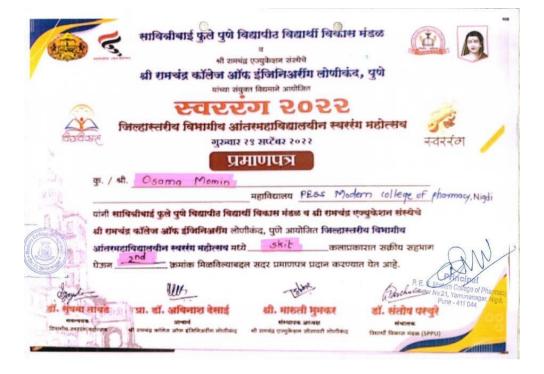

| सावित्रीबाई फुले पुणे विद्यापीठ विद्यार्थी विकास मंडळ<br>व<br>श्री रामचंद्र एज्युकेशन संस्थेचे<br>श्री रामचंद्र कॉलेज ऑफ इंजिनिअसींग लोणीकंद, पुणे<br>यांच्या संयुक्त विद्यमाने आयोजित<br><b>ECCEVI 2022</b><br>जिल्हास्तरीय विभागीय आंतरमहाविद्यालयीन स्वररंग महोत्सव                                                                                                                                                            |
|-----------------------------------------------------------------------------------------------------------------------------------------------------------------------------------------------------------------------------------------------------------------------------------------------------------------------------------------------------------------------------------------------------------------------------------|
| म्हाविक्रस् गुरुवार २९ सच्टेबर २०२२<br>भूमाणापत्र                                                                                                                                                                                                                                                                                                                                                                                 |
| कु. / भी. <u>Atole Vaishnavi Bramod</u><br>महाविद्यालय <u>PES Modern College</u><br>यांनी सायिकीबाई कुले पुणे विद्यापीठ विद्यार्थी विकास मंडळ व भी रामचंद्र एज्युकेशन संस्थेचे<br>यांनी सायिकीबाई कुले पुणे विद्यापीठ विद्यार्थी विकास मंडळ व भी रामचंद्र एज्युकेशन संस्थेचे                                                                                                                                                      |
| यांनी साविजीबाई फुले पूर्ण विद्यापाठ विद्यापाठ विद्यापाठ विद्यास्तरीय विभागीय<br>भी रामचंद्र कोलेज ऑफ इंजिनिअरींग लोणीकंद, पुणे आयोजित जिल्हास्तरीय विभागीय<br>आंतरमहाविद्यालयीन स्वररंग महोत्सब मध्ये <u>Flocubion</u> कलाप्रकारात सक्रीय सहभाग<br>भोतरमहाविद्यालयीन स्वररंग महोत्सब मध्ये <u>Flocubion</u> कलाप्रकारात सक्रीय सहभाग<br>चेऊन <u>3<sup>rd</sup></u> क्रमांक मिळविल्याबद्दल सदर प्रमाणपत्र प्रदान करण्यात येत आहे. |
| भिर्म का मार्ग के सार्थ के स्थापक अध्यक्ष<br>हा सार्थ के प्राण्व प्रज्यकेशन सोसायदी लोगीकंद विद्यार्थी विकास मंडळ (SPPU)                                                                                                                                                                                                                                                                                                          |

#### CERTIFICATE

Mr./Miss. Atole Vaishnavi Pramod from PES Modern College of Pharmacy has secured 3<sup>rd</sup> position in elecution competition at the Swarrang Mahotsav organised by Savitribai Phule Pune University Board of Student Development and Shree Ramachandra Education Trust, Shree Ramachandra College of Engineering Lonikand, Pune.