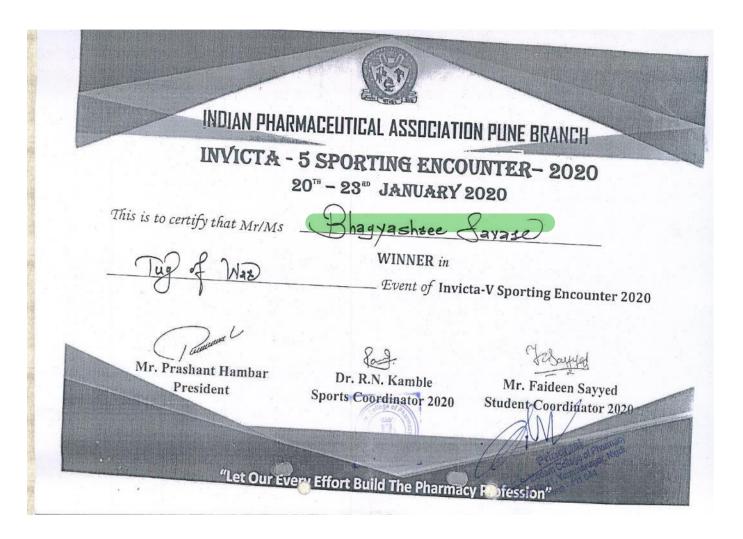

|          | 2021-22                                                                   |                                |                      |                                                        |                      |                                    |
|----------|---------------------------------------------------------------------------|--------------------------------|----------------------|--------------------------------------------------------|----------------------|------------------------------------|
| Sr<br>no | Name of the award/<br>medal                                               |                                | Team /<br>Individual | University /<br>State /<br>National /<br>International | Sports /<br>Cultural | Name of the student                |
|          |                                                                           | Sports                         | awards acad          | emic year 2021-                                        | -22                  |                                    |
| 1        | Winner in Roller<br>Skating<br>Championship- Speed<br>Skating competition | <u>View e-</u><br>certificate  | Individual           | National                                               | Sport                | Akanksha K.<br>Dhanawade           |
| 2        | Winner in State Level                                                     | <u>View e-</u>                 | Team                 | State                                                  | Sport                | Shivam Sambre                      |
|          | Tug of War                                                                | <u>certificate</u>             |                      |                                                        |                      | Naresh Barwad                      |
|          | competition                                                               |                                |                      |                                                        |                      | Vaibhav Hage                       |
|          |                                                                           |                                |                      |                                                        |                      | Deepak Taru                        |
|          |                                                                           |                                |                      |                                                        |                      | Akshay Supe                        |
|          |                                                                           |                                |                      |                                                        |                      | Gaurav Kharabi                     |
|          |                                                                           |                                |                      |                                                        |                      | Niranjan Rajput                    |
|          |                                                                           |                                |                      |                                                        |                      | Navid Sayed                        |
|          |                                                                           |                                |                      |                                                        |                      | Aniket Bhise                       |
|          |                                                                           |                                |                      |                                                        |                      | Sham Abuj                          |
|          |                                                                           |                                |                      |                                                        |                      | Vimaji Goranwar                    |
| 2        |                                                                           |                                | T                    |                                                        | <b>G</b> (           | Satywan Kumbhar                    |
| 3        | Runner up in<br>Volleyball                                                | <u>View e-</u><br>certificate  | Team                 | State                                                  | Sport                | Satyan Kumbhar                     |
|          | Competition                                                               | certificate                    |                      |                                                        |                      | Abhishek Kahire                    |
|          | competition                                                               |                                |                      |                                                        |                      | Maithil Hande                      |
|          |                                                                           |                                |                      |                                                        |                      | Prasad Bhongale                    |
|          |                                                                           |                                |                      |                                                        |                      | Ganesh Shelke                      |
|          |                                                                           |                                |                      |                                                        |                      | Samarth Shinde                     |
|          |                                                                           |                                |                      |                                                        |                      | Rushikesh Ladkhart                 |
|          |                                                                           |                                |                      |                                                        |                      | Sarvesh Yeole                      |
|          |                                                                           |                                |                      |                                                        |                      | Pawan Pawar                        |
| 4        | Dunnen un in Threes                                                       | Vierree                        | Team                 | Stoto                                                  | Sport                | Soham Misal                        |
| 4        | Runner up in Throw<br>Ball Competition                                    | <u>View e-</u><br>certificates | Teann                | State                                                  | Sport                | Bhagirathi Bhale<br>Mansi Sewatkar |
|          |                                                                           |                                |                      |                                                        |                      |                                    |
|          |                                                                           |                                |                      |                                                        |                      | Pranjali Inamdar                   |
|          |                                                                           |                                |                      |                                                        |                      | Pooja Chavan                       |
|          |                                                                           |                                |                      |                                                        |                      | Srusti Sonawane                    |