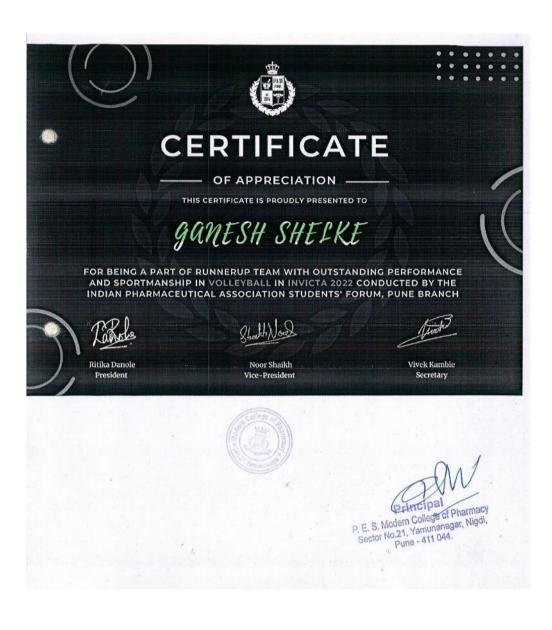

|          | 2021-22                                                                   |                                |                      |                                                        |                      |                                    |
|----------|---------------------------------------------------------------------------|--------------------------------|----------------------|--------------------------------------------------------|----------------------|------------------------------------|
| Sr<br>no | Name of the award/<br>medal                                               |                                | Team /<br>Individual | University /<br>State /<br>National /<br>International | Sports /<br>Cultural | Name of the student                |
|          |                                                                           | Sports                         | awards acad          | emic year 2021-                                        | -22                  |                                    |
| 1        | Winner in Roller<br>Skating<br>Championship- Speed<br>Skating competition | <u>View e-</u><br>certificate  | Individual           | National                                               | Sport                | Akanksha K.<br>Dhanawade           |
| 2        | Winner in State Level                                                     | <u>View e-</u>                 | Team                 | State                                                  | Sport                | Shivam Sambre                      |
|          | Tug of War                                                                | <u>certificate</u>             |                      |                                                        |                      | Naresh Barwad                      |
|          | competition                                                               |                                |                      |                                                        |                      | Vaibhav Hage                       |
|          |                                                                           |                                |                      |                                                        |                      | Deepak Taru                        |
|          |                                                                           |                                |                      |                                                        |                      | Akshay Supe                        |
|          |                                                                           |                                |                      |                                                        |                      | Gaurav Kharabi                     |
|          |                                                                           |                                |                      |                                                        |                      | Niranjan Rajput                    |
|          |                                                                           |                                |                      |                                                        |                      | Navid Sayed                        |
|          |                                                                           |                                |                      |                                                        |                      | Aniket Bhise                       |
|          |                                                                           |                                |                      |                                                        |                      | Sham Abuj                          |
|          |                                                                           |                                |                      |                                                        |                      | Vimaji Goranwar                    |
| 2        |                                                                           |                                | T                    |                                                        | <b>G</b> (           | Satywan Kumbhar                    |
| 3        | Runner up in<br>Volleyball                                                | <u>View e-</u><br>certificate  | Team                 | State                                                  | Sport                | Satyan Kumbhar                     |
|          | Competition                                                               | certificate                    |                      |                                                        |                      | Abhishek Kahire                    |
|          | competition                                                               |                                |                      |                                                        |                      | Maithil Hande                      |
|          |                                                                           |                                |                      |                                                        |                      | Prasad Bhongale                    |
|          |                                                                           |                                |                      |                                                        |                      | Ganesh Shelke                      |
|          |                                                                           |                                |                      |                                                        |                      | Samarth Shinde                     |
|          |                                                                           |                                |                      |                                                        |                      | Rushikesh Ladkhart                 |
|          |                                                                           |                                |                      |                                                        |                      | Sarvesh Yeole                      |
|          |                                                                           |                                |                      |                                                        |                      | Pawan Pawar                        |
| 4        | Dunnen un in Threes                                                       | Vierree                        | Team                 | Stoto                                                  | Sport                | Soham Misal                        |
| 4        | Runner up in Throw<br>Ball Competition                                    | <u>View e-</u><br>certificates | Teann                | State                                                  | Sport                | Bhagirathi Bhale<br>Mansi Sewatkar |
|          |                                                                           |                                |                      |                                                        |                      |                                    |
|          |                                                                           |                                |                      |                                                        |                      | Pranjali Inamdar                   |
|          |                                                                           |                                |                      |                                                        |                      | Pooja Chavan                       |
|          |                                                                           |                                |                      |                                                        |                      | Srusti Sonawane                    |

|    |                                              |                               |            |               |          | Sucha Haiaga      |
|----|----------------------------------------------|-------------------------------|------------|---------------|----------|-------------------|
|    |                                              |                               |            |               |          | Sneha Hojage      |
|    |                                              |                               |            |               |          | Rani Dagade       |
| 5  | Runner up in Cricket                         | <u>View e-</u>                | Team       | State         | Sport    | Ganesh Shelake    |
|    | Competition                                  | <u>certificates</u>           |            |               |          | Sanchit Madavi    |
|    |                                              |                               |            |               |          | Maithil Hande     |
|    |                                              |                               |            |               |          | Onkar Dhole       |
|    |                                              |                               |            |               |          | Rajesh Gutte      |
|    |                                              |                               |            |               |          | Akshay Karpe      |
|    |                                              |                               |            |               |          | Raviraj Shinde    |
|    |                                              |                               |            |               |          | Samrath Shinde    |
|    |                                              |                               |            |               |          | Akshay Deo        |
|    |                                              |                               |            |               |          | Satywan Kumbhar   |
|    |                                              |                               |            |               |          | Abhishek Khaire   |
|    |                                              |                               |            |               |          | Amrut Godbharle   |
| 6  | Winner in Carrom                             | View e-                       | Team       | State         | Sport    | Gauri Karande     |
|    | (Mix Double)                                 | certificate                   |            |               |          | Niranjan Rajput   |
|    | Competition                                  |                               |            |               |          | 5 51              |
| 7  | Winner in Carrom                             | View e-                       | Individual | State         | Sport    | Gauri Karande     |
|    | (Girls single)                               | <u>certificates</u>           |            |               |          |                   |
|    | Competition                                  |                               |            |               |          |                   |
|    |                                              | Cultural av                   |            | mic year 2021 |          |                   |
| 8  | Third Prize in                               | View e-                       | Individual | State         | Cultural | Shivanjali Shinde |
|    | Instagram Reel                               | <u>certificate</u>            |            |               |          |                   |
| 9  | Competition                                  | View e                        | Individual | National      | Cultural | Vidue D.Chaudhari |
| 9  | 1st Runner up Prize in<br>Pharma Star Quest: | <u>View e-</u><br>certificate | marvidual  | National      | Cultural | Vidya D Chaudhari |
|    | Singing Competition                          | certificate                   |            |               |          |                   |
| 10 | Second Prize in                              | View e-                       | Individual | State         | Cultural | Shivam Sambre     |
|    | Vidhirang Face                               | certificate                   |            |               |          |                   |
|    | Painting Competition                         |                               |            |               |          |                   |