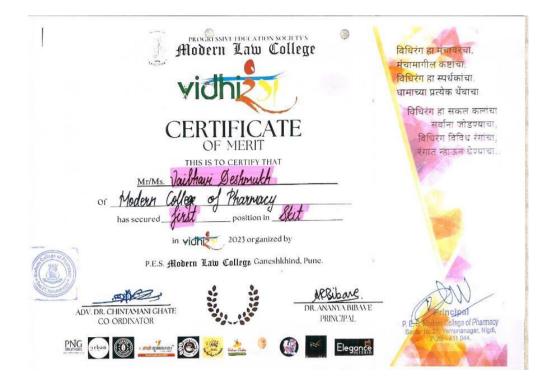

## List and links to e-copies of award letters & certificates in sports and cultural activities in the Academic Year 2022-23

|                                       | 1. Index for sports and cultural awards/ medals for academic year 2022-23 |                                                     |                      |                                                                   |                          |                                             |  |  |
|---------------------------------------|---------------------------------------------------------------------------|-----------------------------------------------------|----------------------|-------------------------------------------------------------------|--------------------------|---------------------------------------------|--|--|
| Sr No                                 | Name of the award/<br>medal                                               | e-copies of<br>award<br>letters and<br>certificates | Team /<br>Individual | Univers<br>ity /<br>State /<br>Nationa<br>1/<br>Interna<br>tional | Sports /<br>Cultura<br>l | Name of<br>Students                         |  |  |
|                                       | Spo                                                                       | rts awards Aca                                      | demic year 2         | 022-23                                                            |                          |                                             |  |  |
| 1.                                    | Runner up in<br>Badminton double<br>competition                           | <u>View e-</u><br><u>certificates</u>               | Team                 | State                                                             | Sport                    | Shrikrushna<br>Wakude<br>Rohit<br>Chaudhary |  |  |
| 2.                                    | Winner in Chess<br>competition                                            | <u>View e-</u><br>certificate                       | Individual           | State                                                             | Sport                    | Yogish<br>Garhwani                          |  |  |
| 3.                                    | Winner in Hurdle<br>Race competition                                      | <u>View e-</u><br><u>certificates</u>               | Team                 | State                                                             | Sport                    | Vijay Shinde<br>Adil Pathan                 |  |  |
| 4.                                    | Winner up in Relay<br>Boys competition                                    | <u>View e-</u><br><u>certificate</u>                | Individual           | State                                                             | Sport                    | Gaurav<br>Memane                            |  |  |
| 5.                                    | Runner up in Relay<br>Girls competition                                   | View e-<br>certificate                              | Individual           | State                                                             | Sport                    | Gauri<br>Karande                            |  |  |
| 6.                                    | Runner up in Shot<br>Put Girls<br>competition                             | <u>View e-</u><br>certificate                       | Individual           | State                                                             | Sport                    | Kirtika<br>Ghode                            |  |  |
| 7.                                    | Runner up in Shot<br>Put Boys<br>competition                              | <u>View e-</u><br><u>certificate</u>                | Individual           | State                                                             | Sport                    | Niranjan<br>Rajput                          |  |  |
| 8.                                    | Runner up in Disc<br>Throw boys<br>competition                            | <u>View e-</u><br><u>certificate</u>                | Individual           | State                                                             | Sport                    | Niranjan<br>Rajput                          |  |  |
| 9.                                    | Runner up in Disc<br>Throw Girls<br>competition                           | <u>View e-</u><br><u>certificate</u>                | Individual           | State                                                             | Sport                    | Kirtika<br>Ghode                            |  |  |
| Cultural awards Academic year 2022-23 |                                                                           |                                                     |                      |                                                                   |                          |                                             |  |  |
| 10.                                   | Second Prize in Face<br>Painting<br>Competition at<br>Vidhirang 2023      | <u>View e-</u><br><u>certificate</u>                | Individual           | State                                                             | Cultural                 | Onkar<br>Surawase                           |  |  |
| 11.                                   | Second Prize in<br>Skit/Stage Play                                        | <u>View e-</u><br><u>certificate</u>                | Team                 | Universi<br>ty                                                    | Cultural                 | Bhargav Jagtap<br>Nikhil Joshi<br>Vaibhavi  |  |  |