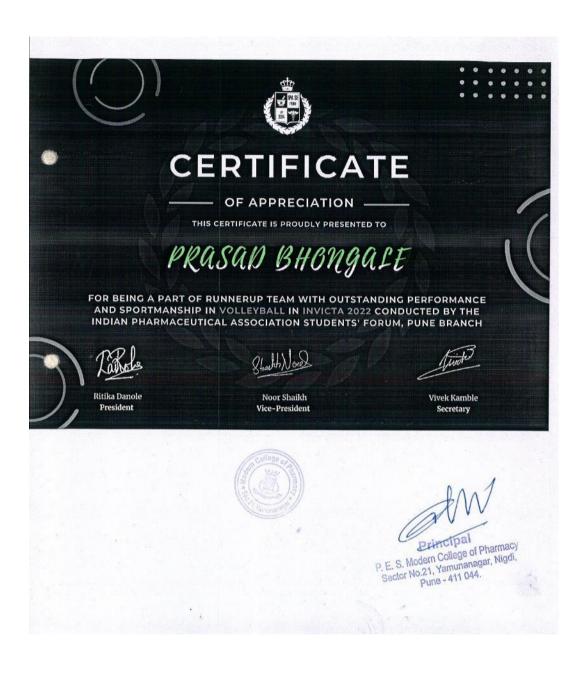

|          | 2021-22                                                                   |                                |                      |                                                        |                      |                                    |
|----------|---------------------------------------------------------------------------|--------------------------------|----------------------|--------------------------------------------------------|----------------------|------------------------------------|
| Sr<br>no | Name of the award/<br>medal                                               |                                | Team /<br>Individual | University /<br>State /<br>National /<br>International | Sports /<br>Cultural | Name of the student                |
|          |                                                                           | Sports                         | awards acad          | emic year 2021-                                        | -22                  |                                    |
| 1        | Winner in Roller<br>Skating<br>Championship- Speed<br>Skating competition | <u>View e-</u><br>certificate  | Individual           | National                                               | Sport                | Akanksha K.<br>Dhanawade           |
| 2        | Winner in State Level                                                     | <u>View e-</u>                 | Team                 | State                                                  | Sport                | Shivam Sambre                      |
|          | Tug of War                                                                | <u>certificate</u>             |                      |                                                        |                      | Naresh Barwad                      |
|          | competition                                                               |                                |                      |                                                        |                      | Vaibhav Hage                       |
|          |                                                                           |                                |                      |                                                        |                      | Deepak Taru                        |
|          |                                                                           |                                |                      |                                                        |                      | Akshay Supe                        |
|          |                                                                           |                                |                      |                                                        |                      | Gaurav Kharabi                     |
|          |                                                                           |                                |                      |                                                        |                      | Niranjan Rajput                    |
|          |                                                                           |                                |                      |                                                        |                      | Navid Sayed                        |
|          |                                                                           |                                |                      |                                                        |                      | Aniket Bhise                       |
|          |                                                                           |                                |                      |                                                        |                      | Sham Abuj                          |
|          |                                                                           |                                |                      |                                                        |                      | Vimaji Goranwar                    |
| 2        |                                                                           |                                | T                    |                                                        | <b>G</b> (           | Satywan Kumbhar                    |
| 3        | Runner up in<br>Volleyball                                                | <u>View e-</u><br>certificate  | Team                 | State                                                  | Sport                | Satyan Kumbhar                     |
|          | Competition                                                               | certificate                    |                      |                                                        |                      | Abhishek Kahire                    |
|          | competition                                                               |                                |                      |                                                        |                      | Maithil Hande                      |
|          |                                                                           |                                |                      |                                                        |                      | Prasad Bhongale                    |
|          |                                                                           |                                |                      |                                                        |                      | Ganesh Shelke                      |
|          |                                                                           |                                |                      |                                                        |                      | Samarth Shinde                     |
|          |                                                                           |                                |                      |                                                        |                      | Rushikesh Ladkhart                 |
|          |                                                                           |                                |                      |                                                        |                      | Sarvesh Yeole                      |
|          |                                                                           |                                |                      |                                                        |                      | Pawan Pawar                        |
| 4        | Dunnen un in Threes                                                       | Vierree                        | Team                 | Stoto                                                  | Sport                | Soham Misal                        |
| 4        | Runner up in Throw<br>Ball Competition                                    | <u>View e-</u><br>certificates | Teann                | State                                                  | Sport                | Bhagirathi Bhale<br>Mansi Sewatkar |
|          |                                                                           |                                |                      |                                                        |                      |                                    |
|          |                                                                           |                                |                      |                                                        |                      | Pranjali Inamdar                   |
|          |                                                                           |                                |                      |                                                        |                      | Pooja Chavan                       |
|          |                                                                           |                                |                      |                                                        |                      | Srusti Sonawane                    |

|    |                                              |                               |            |               |          | Sucha Haiaga      |
|----|----------------------------------------------|-------------------------------|------------|---------------|----------|-------------------|
|    |                                              |                               |            |               |          | Sneha Hojage      |
|    |                                              |                               |            |               |          | Rani Dagade       |
| 5  | Runner up in Cricket                         | <u>View e-</u>                | Team       | State         | Sport    | Ganesh Shelake    |
|    | Competition                                  | <u>certificates</u>           |            |               |          | Sanchit Madavi    |
|    |                                              |                               |            |               |          | Maithil Hande     |
|    |                                              |                               |            |               |          | Onkar Dhole       |
|    |                                              |                               |            |               |          | Rajesh Gutte      |
|    |                                              |                               |            |               |          | Akshay Karpe      |
|    |                                              |                               |            |               |          | Raviraj Shinde    |
|    |                                              |                               |            |               |          | Samrath Shinde    |
|    |                                              |                               |            |               |          | Akshay Deo        |
|    |                                              |                               |            |               |          | Satywan Kumbhar   |
|    |                                              |                               |            |               |          | Abhishek Khaire   |
|    |                                              |                               |            |               |          | Amrut Godbharle   |
| 6  | Winner in Carrom                             | View e-                       | Team       | State         | Sport    | Gauri Karande     |
|    | (Mix Double)                                 | certificate                   |            |               |          | Niranjan Rajput   |
|    | Competition                                  |                               |            |               |          | 5 51              |
| 7  | Winner in Carrom                             | View e-                       | Individual | State         | Sport    | Gauri Karande     |
|    | (Girls single)                               | <u>certificates</u>           |            |               |          |                   |
|    | Competition                                  |                               |            |               |          |                   |
|    |                                              | Cultural av                   |            | mic year 2021 |          |                   |
| 8  | Third Prize in                               | View e-                       | Individual | State         | Cultural | Shivanjali Shinde |
|    | Instagram Reel                               | <u>certificate</u>            |            |               |          |                   |
| 9  | Competition                                  | View e                        | Individual | National      | Cultural | Vidue D.Chaudhari |
| 9  | 1st Runner up Prize in<br>Pharma Star Quest: | <u>View e-</u><br>certificate | marvidual  | National      | Cultural | Vidya D Chaudhari |
|    | Singing Competition                          | certificate                   |            |               |          |                   |
| 10 | Second Prize in                              | View e-                       | Individual | State         | Cultural | Shivam Sambre     |
|    | Vidhirang Face                               | certificate                   |            |               |          |                   |
|    | Painting Competition                         |                               |            |               |          |                   |