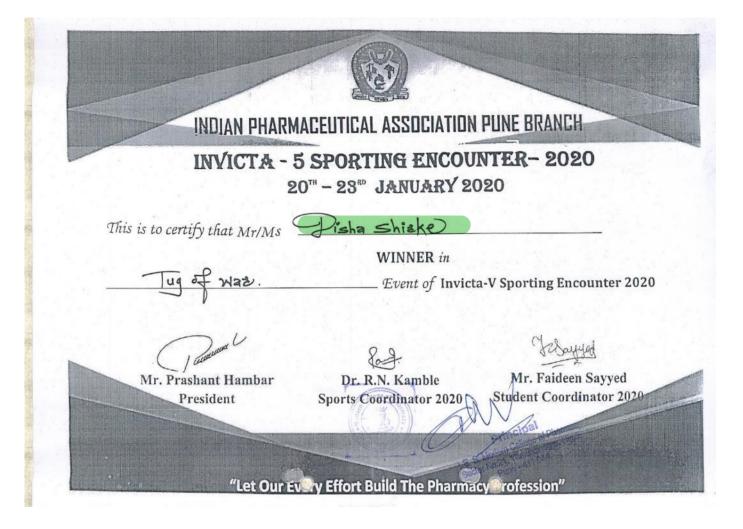

|          | 2021-22                                                                   |                                |                      |                                                        |                      |                                    |
|----------|---------------------------------------------------------------------------|--------------------------------|----------------------|--------------------------------------------------------|----------------------|------------------------------------|
| Sr<br>no | Name of the award/<br>medal                                               |                                | Team /<br>Individual | University /<br>State /<br>National /<br>International | Sports /<br>Cultural | Name of the student                |
|          |                                                                           | Sports                         | awards acad          | emic year 2021-                                        | -22                  |                                    |
| 1        | Winner in Roller<br>Skating<br>Championship- Speed<br>Skating competition | <u>View e-</u><br>certificate  | Individual           | National                                               | Sport                | Akanksha K.<br>Dhanawade           |
| 2        | Winner in State Level                                                     | <u>View e-</u>                 | Team                 | State                                                  | Sport                | Shivam Sambre                      |
|          | Tug of War                                                                | <u>certificate</u>             |                      |                                                        |                      | Naresh Barwad                      |
|          | competition                                                               |                                |                      |                                                        |                      | Vaibhav Hage                       |
|          |                                                                           |                                |                      |                                                        |                      | Deepak Taru                        |
|          |                                                                           |                                |                      |                                                        |                      | Akshay Supe                        |
|          |                                                                           |                                |                      |                                                        |                      | Gaurav Kharabi                     |
|          |                                                                           |                                |                      |                                                        |                      | Niranjan Rajput                    |
|          |                                                                           |                                |                      |                                                        |                      | Navid Sayed                        |
|          |                                                                           |                                |                      |                                                        |                      | Aniket Bhise                       |
|          |                                                                           |                                |                      |                                                        |                      | Sham Abuj                          |
|          |                                                                           |                                |                      |                                                        |                      | Vimaji Goranwar                    |
| 2        |                                                                           |                                | T                    |                                                        | <b>G</b> (           | Satywan Kumbhar                    |
| 3        | Runner up in<br>Volleyball                                                | <u>View e-</u><br>certificate  | Team                 | State                                                  | Sport                | Satyan Kumbhar                     |
|          | Competition                                                               | certificate                    |                      |                                                        |                      | Abhishek Kahire                    |
|          | competition                                                               |                                |                      |                                                        |                      | Maithil Hande                      |
|          |                                                                           |                                |                      |                                                        |                      | Prasad Bhongale                    |
|          |                                                                           |                                |                      |                                                        |                      | Ganesh Shelke                      |
|          |                                                                           |                                |                      |                                                        |                      | Samarth Shinde                     |
|          |                                                                           |                                |                      |                                                        |                      | Rushikesh Ladkhart                 |
|          |                                                                           |                                |                      |                                                        |                      | Sarvesh Yeole                      |
|          |                                                                           |                                |                      |                                                        |                      | Pawan Pawar                        |
| 4        | Dunnen un in Threes                                                       | Vierree                        | Team                 | Stoto                                                  | Sport                | Soham Misal                        |
| 4        | Runner up in Throw<br>Ball Competition                                    | <u>View e-</u><br>certificates | Teann                | State                                                  | Sport                | Bhagirathi Bhale<br>Mansi Sewatkar |
|          |                                                                           |                                |                      |                                                        |                      |                                    |
|          |                                                                           |                                |                      |                                                        |                      | Pranjali Inamdar                   |
|          |                                                                           |                                |                      |                                                        |                      | Pooja Chavan                       |
|          |                                                                           |                                |                      |                                                        |                      | Srusti Sonawane                    |

Total award in academic year 2021-22 = 07 + 03 = 10

1. Winner in roller skating championship- speed skating competition in academic year 2021-22

Back to Index awards/medals in sports & cultural academic year 2021-22