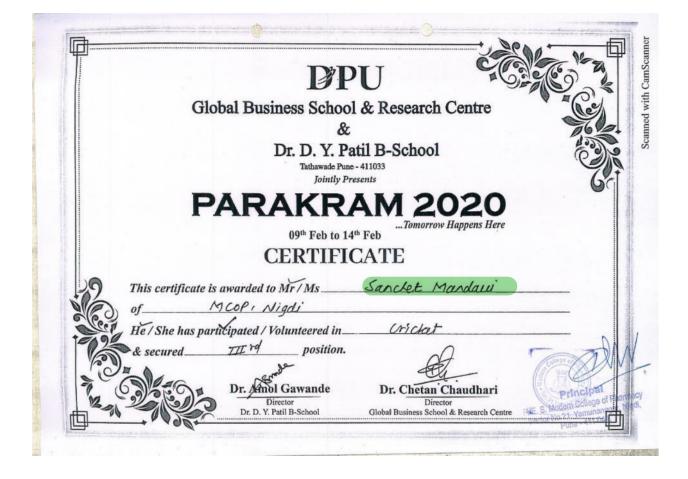

|    |                                              |                               |            |               |          | Sucha Haiaga      |
|----|----------------------------------------------|-------------------------------|------------|---------------|----------|-------------------|
|    |                                              |                               |            |               |          | Sneha Hojage      |
|    |                                              |                               |            |               |          | Rani Dagade       |
| 5  | Runner up in Cricket                         | <u>View e-</u>                | Team       | State         | Sport    | Ganesh Shelake    |
|    | Competition                                  | <u>certificates</u>           |            |               |          | Sanchit Madavi    |
|    |                                              |                               |            |               |          | Maithil Hande     |
|    |                                              |                               |            |               |          | Onkar Dhole       |
|    |                                              |                               |            |               |          | Rajesh Gutte      |
|    |                                              |                               |            |               |          | Akshay Karpe      |
|    |                                              |                               |            |               |          | Raviraj Shinde    |
|    |                                              |                               |            |               |          | Samrath Shinde    |
|    |                                              |                               |            |               |          | Akshay Deo        |
|    |                                              |                               |            |               |          | Satywan Kumbhar   |
|    |                                              |                               |            |               |          | Abhishek Khaire   |
|    |                                              |                               |            |               |          | Amrut Godbharle   |
| 6  | Winner in Carrom                             | View e-                       | Team       | State         | Sport    | Gauri Karande     |
|    | (Mix Double)                                 | certificate                   |            |               |          | Niranjan Rajput   |
|    | Competition                                  |                               |            |               |          | 5 51              |
| 7  | Winner in Carrom                             | View e-                       | Individual | State         | Sport    | Gauri Karande     |
|    | (Girls single)                               | <u>certificates</u>           |            |               |          |                   |
|    | Competition                                  |                               |            |               |          |                   |
|    |                                              | Cultural av                   |            | mic year 2021 |          |                   |
| 8  | Third Prize in                               | View e-                       | Individual | State         | Cultural | Shivanjali Shinde |
|    | Instagram Reel                               | <u>certificate</u>            |            |               |          |                   |
| 9  | Competition                                  | View e                        | Individual | National      | Cultural | Vidue D.Chaudhari |
| 9  | 1st Runner up Prize in<br>Pharma Star Quest: | <u>View e-</u><br>certificate | marvidual  | National      | Cultural | Vidya D Chaudhari |
|    | Singing Competition                          | certificate                   |            |               |          |                   |
| 10 | Second Prize in                              | View e-                       | Individual | State         | Cultural | Shivam Sambre     |
|    | Vidhirang Face                               | certificate                   |            |               |          |                   |
|    | Painting Competition                         |                               |            |               |          |                   |