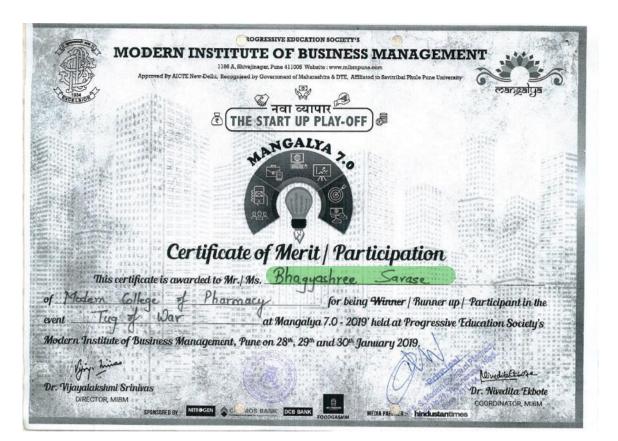

2. Winner in state level tug of war competition in academic year 2021-22

Aller Contraction

| जनगराने भाव                                          | Progressive Education society's<br>Modern Law College                                     |
|------------------------------------------------------|-------------------------------------------------------------------------------------------|
|                                                      | vidhi                                                                                     |
| A                                                    | State Level Inter-collegiate Fest                                                         |
| 1934<br>EXCELSIOR                                    | CERTIFICATE OF MERIT                                                                      |
|                                                      | This is to certify that                                                                   |
| विधीरंग हा मंचावरचा,<br>मंचामागील कष्टाचा,           | of Modern College of Pharmacy has secured                                                 |
| विधीनंज हा स्पर्धकांचा.<br>घाआच्या प्रत्येक थेंबाचा. | <u>2nd</u> Position in <u>Cricket (Boys)</u> competition<br>in vichiz - 2022 organized by |
| विधीरंग हा सकल कलांचा<br>सर्वांगा जोडण्याचा,         | P.E.S. Modern Law College, Ganeshkhind, Pune                                              |
| विधीउंग विविध उंगांचा,<br>उंगात व्हाऊन घेण्याचा      | CO- ORDINATOR<br>ADV.DR.CHINTAMANI GHATE                                                  |
| Rouality CHOW SMEOW & O                              | NINSF Landidation attition veg                                                            |