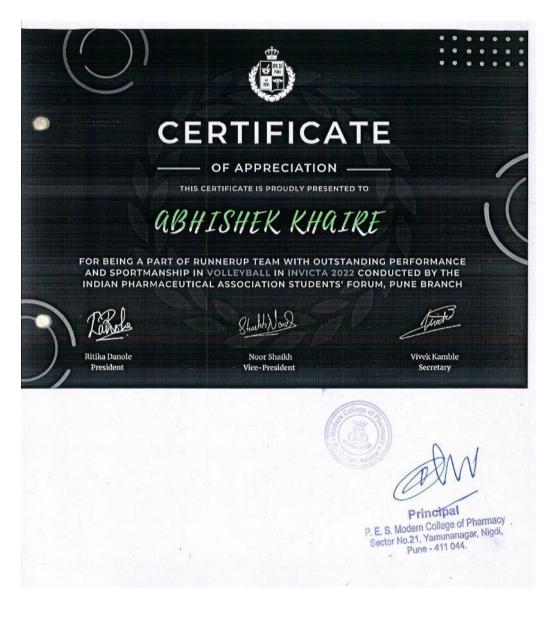

|          | 2021-22                                                                   |                                |                      |                                                        |                      |                                    |
|----------|---------------------------------------------------------------------------|--------------------------------|----------------------|--------------------------------------------------------|----------------------|------------------------------------|
| Sr<br>no | Name of the award/<br>medal                                               |                                | Team /<br>Individual | University /<br>State /<br>National /<br>International | Sports /<br>Cultural | Name of the student                |
|          |                                                                           | Sports                         | awards acad          | emic year 2021-                                        | -22                  |                                    |
| 1        | Winner in Roller<br>Skating<br>Championship- Speed<br>Skating competition | <u>View e-</u><br>certificate  | Individual           | National                                               | Sport                | Akanksha K.<br>Dhanawade           |
| 2        | Winner in State Level                                                     | <u>View e-</u>                 | Team                 | State                                                  | Sport                | Shivam Sambre                      |
|          | Tug of War                                                                | <u>certificate</u>             |                      |                                                        |                      | Naresh Barwad                      |
|          | competition                                                               |                                |                      |                                                        |                      | Vaibhav Hage                       |
|          |                                                                           |                                |                      |                                                        |                      | Deepak Taru                        |
|          |                                                                           |                                |                      |                                                        |                      | Akshay Supe                        |
|          |                                                                           |                                |                      |                                                        |                      | Gaurav Kharabi                     |
|          |                                                                           |                                |                      |                                                        |                      | Niranjan Rajput                    |
|          |                                                                           |                                |                      |                                                        |                      | Navid Sayed                        |
|          |                                                                           |                                |                      |                                                        |                      | Aniket Bhise                       |
|          |                                                                           |                                |                      |                                                        |                      | Sham Abuj                          |
|          |                                                                           |                                |                      |                                                        |                      | Vimaji Goranwar                    |
| 2        |                                                                           |                                | T                    |                                                        | <b>G</b> (           | Satywan Kumbhar                    |
| 3        | Runner up in<br>Volleyball                                                | <u>View e-</u><br>certificate  | Team                 | State                                                  | Sport                | Satyan Kumbhar                     |
|          | Competition                                                               | certificate                    |                      |                                                        |                      | Abhishek Kahire                    |
|          | competition                                                               |                                |                      |                                                        |                      | Maithil Hande                      |
|          |                                                                           |                                |                      |                                                        |                      | Prasad Bhongale                    |
|          |                                                                           |                                |                      |                                                        |                      | Ganesh Shelke                      |
|          |                                                                           |                                |                      |                                                        |                      | Samarth Shinde                     |
|          |                                                                           |                                |                      |                                                        |                      | Rushikesh Ladkhart                 |
|          |                                                                           |                                |                      |                                                        |                      | Sarvesh Yeole                      |
|          |                                                                           |                                |                      |                                                        |                      | Pawan Pawar                        |
| 4        | Dunnen un in Threes                                                       | Vierree                        | Team                 | Stoto                                                  | Sport                | Soham Misal                        |
| 4        | Runner up in Throw<br>Ball Competition                                    | <u>View e-</u><br>certificates | Teann                | State                                                  | Sport                | Bhagirathi Bhale<br>Mansi Sewatkar |
|          |                                                                           |                                |                      |                                                        |                      |                                    |
|          |                                                                           |                                |                      |                                                        |                      | Pranjali Inamdar                   |
|          |                                                                           |                                |                      |                                                        |                      | Pooja Chavan                       |
|          |                                                                           |                                |                      |                                                        |                      | Srusti Sonawane                    |