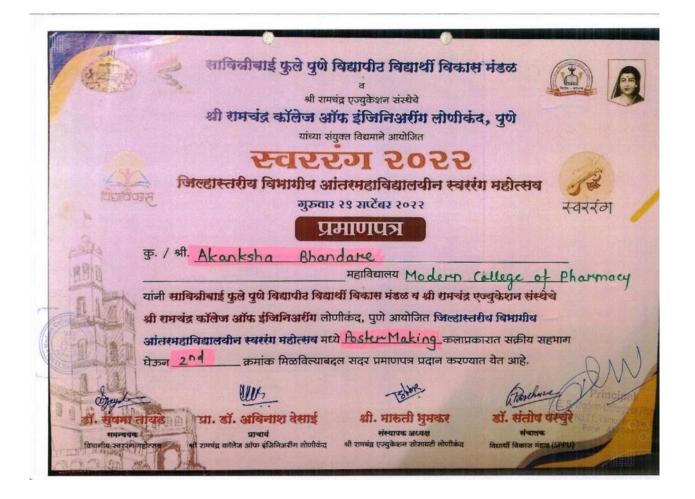

3. First Prize in Stand-up comedy Competition at Vidhirang 2022-23

4. Second Prize in Poster Making Competition at SwarRang 2022-23

Conversion of certificate from Marathi to English on next page

# Conversion of certificate from Marathi to English

Savitribai Phule Pune University, Pune

and Shree Ramachandra Education Trust Shree Ramachandra College of Engineering Lonikand, Pune Association organizes SWARRANG 2022 University Level Divisional Intercollegiate Swarrang Mahotsav Thursday 29 September 2022

#### CERTIFICATE

Mr./Miss, Akansha Bhandare from PES Modern College of Pharmacy has 2<sup>nd</sup> position in Poster Making competition at the Swarrang Mahotsav organised by Savitribai Phule Pune University Board of Student Development and Shree Ramachandra Education Trust, Shree Ramachandra College of Engineering Lonikand, Pune.

 Prof Dr. Sushma Tayade
 Prof Dr. Avinash Desai
 Shree. Maruti Bhumkar
 Dr. Santosh Parchure

 Co-ordinator
 Principal
 President
 Director

| Progresser education societys<br>Aldderin Law College<br>Vicibic<br>CERTIFICATE<br>OF MERIT<br>THIS IS TO CERTIFY THAT                                                                                                                                                                                                                                                                                                                                                                                                                                                                                                                                                                                                                                                                                                                                                                                                                                                                                                                                                                                                                                                                                                                                                                                                                                                                                                                                                                                                      | विधिरंग हा मंचावरचा,<br>मंचामागील कष्टांचा,<br>विधिरंग हा स्पर्धकांचा.<br>घामाच्या प्रत्येक थेंबाचा.<br>विधिरंग हा सकल कलांचा<br>सर्वांना जोडण्याचा,<br>विधिरंग विविध रंगांचा,<br>रंगात न्हाऊन घेण्याचा |
|-----------------------------------------------------------------------------------------------------------------------------------------------------------------------------------------------------------------------------------------------------------------------------------------------------------------------------------------------------------------------------------------------------------------------------------------------------------------------------------------------------------------------------------------------------------------------------------------------------------------------------------------------------------------------------------------------------------------------------------------------------------------------------------------------------------------------------------------------------------------------------------------------------------------------------------------------------------------------------------------------------------------------------------------------------------------------------------------------------------------------------------------------------------------------------------------------------------------------------------------------------------------------------------------------------------------------------------------------------------------------------------------------------------------------------------------------------------------------------------------------------------------------------|---------------------------------------------------------------------------------------------------------------------------------------------------------------------------------------------------------|
| of PES's Modern course of Pharmacy   has secured Jinst   position in Europy Whiting (Hindi   in victor 2023 organized by   P.E.S. Alodern Law College Ganeshkhind, Punc.   ADV. DR. CHINTAMANI GHATE CO-ORDINATOR Image: Co-ORDINAT |                                                                                                                                                                                                         |