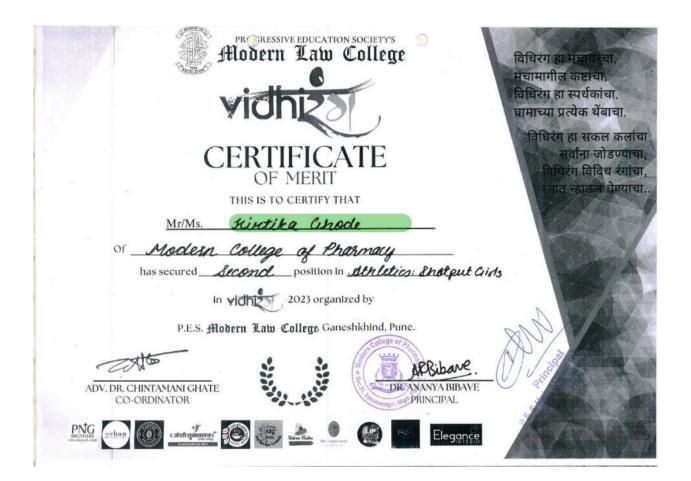

## List and links to e-copies of award letters & certificates in sports and cultural activities in the Academic Year 2022-23

|                                       | 1. Index for sports and cultural awards/ medals for academic year 2022-23 |                                                     |                      |                                                                   |                          |                                             |  |  |
|---------------------------------------|---------------------------------------------------------------------------|-----------------------------------------------------|----------------------|-------------------------------------------------------------------|--------------------------|---------------------------------------------|--|--|
| Sr No                                 | Name of the award/<br>medal                                               | e-copies of<br>award<br>letters and<br>certificates | Team /<br>Individual | Univers<br>ity /<br>State /<br>Nationa<br>1/<br>Interna<br>tional | Sports /<br>Cultura<br>l | Name of<br>Students                         |  |  |
|                                       | Spo                                                                       | rts awards Aca                                      | demic year 2         | 022-23                                                            |                          |                                             |  |  |
| 1.                                    | Runner up in<br>Badminton double<br>competition                           | <u>View e-</u><br><u>certificates</u>               | Team                 | State                                                             | Sport                    | Shrikrushna<br>Wakude<br>Rohit<br>Chaudhary |  |  |
| 2.                                    | Winner in Chess<br>competition                                            | <u>View e-</u><br>certificate                       | Individual           | State                                                             | Sport                    | Yogish<br>Garhwani                          |  |  |
| 3.                                    | Winner in Hurdle<br>Race competition                                      | <u>View e-</u><br><u>certificates</u>               | Team                 | State                                                             | Sport                    | Vijay Shinde<br>Adil Pathan                 |  |  |
| 4.                                    | Winner up in Relay<br>Boys competition                                    | <u>View e-</u><br><u>certificate</u>                | Individual           | State                                                             | Sport                    | Gaurav<br>Memane                            |  |  |
| 5.                                    | Runner up in Relay<br>Girls competition                                   | View e-<br>certificate                              | Individual           | State                                                             | Sport                    | Gauri<br>Karande                            |  |  |
| 6.                                    | Runner up in Shot<br>Put Girls<br>competition                             | <u>View e-</u><br>certificate                       | Individual           | State                                                             | Sport                    | Kirtika<br>Ghode                            |  |  |
| 7.                                    | Runner up in Shot<br>Put Boys<br>competition                              | <u>View e-</u><br><u>certificate</u>                | Individual           | State                                                             | Sport                    | Niranjan<br>Rajput                          |  |  |
| 8.                                    | Runner up in Disc<br>Throw boys<br>competition                            | <u>View e-</u><br><u>certificate</u>                | Individual           | State                                                             | Sport                    | Niranjan<br>Rajput                          |  |  |
| 9.                                    | Runner up in Disc<br>Throw Girls<br>competition                           | <u>View e-</u><br><u>certificate</u>                | Individual           | State                                                             | Sport                    | Kirtika<br>Ghode                            |  |  |
| Cultural awards Academic year 2022-23 |                                                                           |                                                     |                      |                                                                   |                          |                                             |  |  |
| 10.                                   | Second Prize in Face<br>Painting<br>Competition at<br>Vidhirang 2023      | <u>View e-</u><br><u>certificate</u>                | Individual           | State                                                             | Cultural                 | Onkar<br>Surawase                           |  |  |
| 11.                                   | Second Prize in<br>Skit/Stage Play                                        | <u>View e-</u><br><u>certificate</u>                | Team                 | Universi<br>ty                                                    | Cultural                 | Bhargav Jagtap<br>Nikhil Joshi<br>Vaibhavi  |  |  |

## 5. Runner up in relay girl's competition in academic year 2022-23

6. Runner up in shot put girl's competition in academic year 2022-23

9. Runner up in disc. throw girls competition in academic year 2022-23