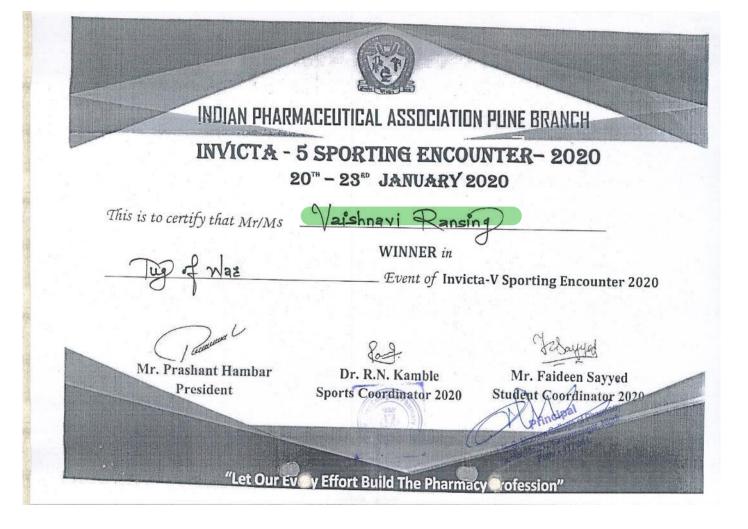

|          | 2021-22                                                                   |                                |                      |                                                        |                      |                                    |
|----------|---------------------------------------------------------------------------|--------------------------------|----------------------|--------------------------------------------------------|----------------------|------------------------------------|
| Sr<br>no | Name of the award/<br>medal                                               |                                | Team /<br>Individual | University /<br>State /<br>National /<br>International | Sports /<br>Cultural | Name of the student                |
|          |                                                                           | Sports                         | awards acad          | emic year 2021-                                        | -22                  |                                    |
| 1        | Winner in Roller<br>Skating<br>Championship- Speed<br>Skating competition | <u>View e-</u><br>certificate  | Individual           | National                                               | Sport                | Akanksha K.<br>Dhanawade           |
| 2        | Winner in State Level                                                     | <u>View e-</u>                 | Team                 | State                                                  | Sport                | Shivam Sambre                      |
|          | Tug of War                                                                | <u>certificate</u>             |                      |                                                        |                      | Naresh Barwad                      |
|          | competition                                                               |                                |                      |                                                        |                      | Vaibhav Hage                       |
|          |                                                                           |                                |                      |                                                        |                      | Deepak Taru                        |
|          |                                                                           |                                |                      |                                                        |                      | Akshay Supe                        |
|          |                                                                           |                                |                      |                                                        |                      | Gaurav Kharabi                     |
|          |                                                                           |                                |                      |                                                        |                      | Niranjan Rajput                    |
|          |                                                                           |                                |                      |                                                        |                      | Navid Sayed                        |
|          |                                                                           |                                |                      |                                                        |                      | Aniket Bhise                       |
|          |                                                                           |                                |                      |                                                        |                      | Sham Abuj                          |
|          |                                                                           |                                |                      |                                                        |                      | Vimaji Goranwar                    |
| 2        |                                                                           |                                | T                    |                                                        | <b>G</b> (           | Satywan Kumbhar                    |
| 3        | Runner up in<br>Volleyball                                                | <u>View e-</u><br>certificate  | Team                 | State                                                  | Sport                | Satyan Kumbhar                     |
|          | Competition                                                               | certificate                    |                      |                                                        |                      | Abhishek Kahire                    |
|          | competition                                                               |                                |                      |                                                        |                      | Maithil Hande                      |
|          |                                                                           |                                |                      |                                                        |                      | Prasad Bhongale                    |
|          |                                                                           |                                |                      |                                                        |                      | Ganesh Shelke                      |
|          |                                                                           |                                |                      |                                                        |                      | Samarth Shinde                     |
|          |                                                                           |                                |                      |                                                        |                      | Rushikesh Ladkhart                 |
|          |                                                                           |                                |                      |                                                        |                      | Sarvesh Yeole                      |
|          |                                                                           |                                |                      |                                                        |                      | Pawan Pawar                        |
| 4        | Dunnen un in Threes                                                       | Vierree                        | Team                 | Stoto                                                  | Sport                | Soham Misal                        |
| 4        | Runner up in Throw<br>Ball Competition                                    | <u>View e-</u><br>certificates | Teann                | State                                                  | Sport                | Bhagirathi Bhale<br>Mansi Sewatkar |
|          |                                                                           |                                |                      |                                                        |                      |                                    |
|          |                                                                           |                                |                      |                                                        |                      | Pranjali Inamdar                   |
|          |                                                                           |                                |                      |                                                        |                      | Pooja Chavan                       |
|          |                                                                           |                                |                      |                                                        |                      | Srusti Sonawane                    |

Total award in academic year 2021-22 = 07 + 03 = 10

1. Winner in roller skating championship- speed skating competition in academic year 2021-22

Back to Index awards/medals in sports & cultural academic year 2021-22