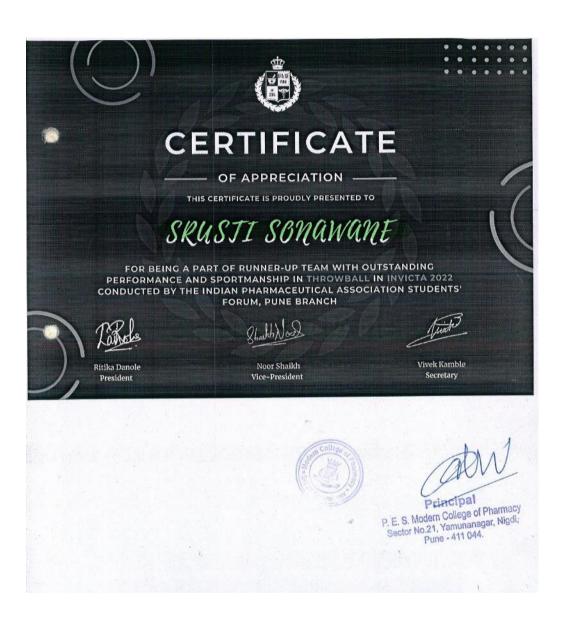

|          | 2021-22                                                                   |                                |                      |                                                        |                      |                                    |
|----------|---------------------------------------------------------------------------|--------------------------------|----------------------|--------------------------------------------------------|----------------------|------------------------------------|
| Sr<br>no | Name of the award/<br>medal                                               |                                | Team /<br>Individual | University /<br>State /<br>National /<br>International | Sports /<br>Cultural | Name of the student                |
|          |                                                                           | Sports                         | awards acad          | emic year 2021-                                        | -22                  |                                    |
| 1        | Winner in Roller<br>Skating<br>Championship- Speed<br>Skating competition | <u>View e-</u><br>certificate  | Individual           | National                                               | Sport                | Akanksha K.<br>Dhanawade           |
| 2        | Winner in State Level                                                     | <u>View e-</u>                 | Team                 | State                                                  | Sport                | Shivam Sambre                      |
|          | Tug of War                                                                | <u>certificate</u>             |                      |                                                        |                      | Naresh Barwad                      |
|          | competition                                                               |                                |                      |                                                        |                      | Vaibhav Hage                       |
|          |                                                                           |                                |                      |                                                        |                      | Deepak Taru                        |
|          |                                                                           |                                |                      |                                                        |                      | Akshay Supe                        |
|          |                                                                           |                                |                      |                                                        |                      | Gaurav Kharabi                     |
|          |                                                                           |                                |                      |                                                        |                      | Niranjan Rajput                    |
|          |                                                                           |                                |                      |                                                        |                      | Navid Sayed                        |
|          |                                                                           |                                |                      |                                                        |                      | Aniket Bhise                       |
|          |                                                                           |                                |                      |                                                        |                      | Sham Abuj                          |
|          |                                                                           |                                |                      |                                                        |                      | Vimaji Goranwar                    |
| 2        |                                                                           |                                | T                    |                                                        | <b>G</b> (           | Satywan Kumbhar                    |
| 3        | Runner up in<br>Volleyball                                                | <u>View e-</u><br>certificate  | Team                 | State                                                  | Sport                | Satyan Kumbhar                     |
|          | Competition                                                               | certificate                    |                      |                                                        |                      | Abhishek Kahire                    |
|          | competition                                                               |                                |                      |                                                        |                      | Maithil Hande                      |
|          |                                                                           |                                |                      |                                                        |                      | Prasad Bhongale                    |
|          |                                                                           |                                |                      |                                                        |                      | Ganesh Shelke                      |
|          |                                                                           |                                |                      |                                                        |                      | Samarth Shinde                     |
|          |                                                                           |                                |                      |                                                        |                      | Rushikesh Ladkhart                 |
|          |                                                                           |                                |                      |                                                        |                      | Sarvesh Yeole                      |
|          |                                                                           |                                |                      |                                                        |                      | Pawan Pawar                        |
| 4        | Dunnen un in Threes                                                       | Vierree                        | Team                 | Stoto                                                  | Sport                | Soham Misal                        |
| 4        | Runner up in Throw<br>Ball Competition                                    | <u>View e-</u><br>certificates | Teann                | State                                                  | Sport                | Bhagirathi Bhale<br>Mansi Sewatkar |
|          |                                                                           |                                |                      |                                                        |                      |                                    |
|          |                                                                           |                                |                      |                                                        |                      | Pranjali Inamdar                   |
|          |                                                                           |                                |                      |                                                        |                      | Pooja Chavan                       |
|          |                                                                           |                                |                      |                                                        |                      | Srusti Sonawane                    |

|    |                                              |                               |            |               |          | Sucha Haiaga      |
|----|----------------------------------------------|-------------------------------|------------|---------------|----------|-------------------|
|    |                                              |                               |            |               |          | Sneha Hojage      |
|    |                                              |                               |            |               |          | Rani Dagade       |
| 5  | Runner up in Cricket                         | <u>View e-</u>                | Team       | State         | Sport    | Ganesh Shelake    |
|    | Competition                                  | <u>certificates</u>           |            |               |          | Sanchit Madavi    |
|    |                                              |                               |            |               |          | Maithil Hande     |
|    |                                              |                               |            |               |          | Onkar Dhole       |
|    |                                              |                               |            |               |          | Rajesh Gutte      |
|    |                                              |                               |            |               |          | Akshay Karpe      |
|    |                                              |                               |            |               |          | Raviraj Shinde    |
|    |                                              |                               |            |               |          | Samrath Shinde    |
|    |                                              |                               |            |               |          | Akshay Deo        |
|    |                                              |                               |            |               |          | Satywan Kumbhar   |
|    |                                              |                               |            |               |          | Abhishek Khaire   |
|    |                                              |                               |            |               |          | Amrut Godbharle   |
| 6  | Winner in Carrom                             | View e-                       | Team       | State         | Sport    | Gauri Karande     |
|    | (Mix Double)                                 | certificate                   |            |               |          | Niranjan Rajput   |
|    | Competition                                  |                               |            |               |          | 5 51              |
| 7  | Winner in Carrom                             | View e-                       | Individual | State         | Sport    | Gauri Karande     |
|    | (Girls single)                               | <u>certificates</u>           |            |               |          |                   |
|    | Competition                                  |                               |            |               |          |                   |
|    |                                              | Cultural av                   |            | mic year 2021 |          |                   |
| 8  | Third Prize in                               | View e-                       | Individual | State         | Cultural | Shivanjali Shinde |
|    | Instagram Reel                               | <u>certificate</u>            |            |               |          |                   |
| 9  | Competition                                  | View e                        | Individual | National      | Cultural | Vidue D.Chaudhari |
| 9  | 1st Runner up Prize in<br>Pharma Star Quest: | <u>View e-</u><br>certificate | marvidual  | National      | Cultural | Vidya D Chaudhari |
|    | Singing Competition                          | certificate                   |            |               |          |                   |
| 10 | Second Prize in                              | View e-                       | Individual | State         | Cultural | Shivam Sambre     |
|    | Vidhirang Face                               | certificate                   |            |               |          |                   |
|    | Painting Competition                         |                               |            |               |          |                   |