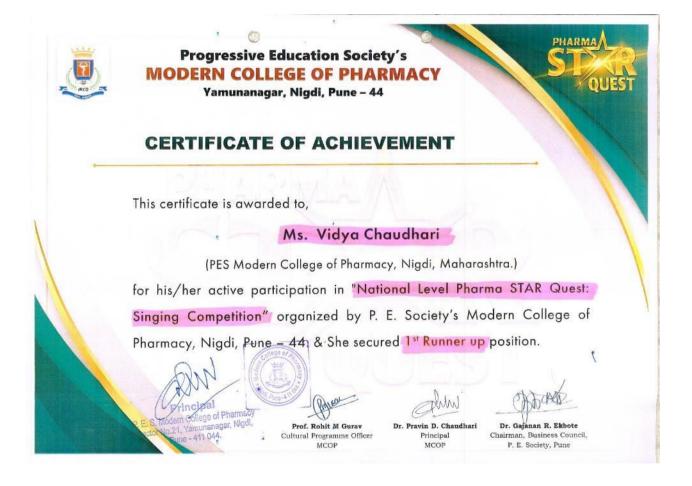

|    |                                              |                               |            |               |          | Sucha Haiaga      |
|----|----------------------------------------------|-------------------------------|------------|---------------|----------|-------------------|
|    |                                              |                               |            |               |          | Sneha Hojage      |
|    |                                              |                               |            |               |          | Rani Dagade       |
| 5  | Runner up in Cricket                         | <u>View e-</u>                | Team       | State         | Sport    | Ganesh Shelake    |
|    | Competition                                  | <u>certificates</u>           |            |               |          | Sanchit Madavi    |
|    |                                              |                               |            |               |          | Maithil Hande     |
|    |                                              |                               |            |               |          | Onkar Dhole       |
|    |                                              |                               |            |               |          | Rajesh Gutte      |
|    |                                              |                               |            |               |          | Akshay Karpe      |
|    |                                              |                               |            |               |          | Raviraj Shinde    |
|    |                                              |                               |            |               |          | Samrath Shinde    |
|    |                                              |                               |            |               |          | Akshay Deo        |
|    |                                              |                               |            |               |          | Satywan Kumbhar   |
|    |                                              |                               |            |               |          | Abhishek Khaire   |
|    |                                              |                               |            |               |          | Amrut Godbharle   |
| 6  | Winner in Carrom                             | View e-                       | Team       | State         | Sport    | Gauri Karande     |
|    | (Mix Double)                                 | certificate                   |            |               |          | Niranjan Rajput   |
|    | Competition                                  |                               |            |               |          | 5 51              |
| 7  | Winner in Carrom                             | View e-                       | Individual | State         | Sport    | Gauri Karande     |
|    | (Girls single)                               | <u>certificates</u>           |            |               |          |                   |
|    | Competition                                  |                               |            |               |          |                   |
|    |                                              | Cultural av                   |            | mic year 2021 |          |                   |
| 8  | Third Prize in                               | View e-                       | Individual | State         | Cultural | Shivanjali Shinde |
|    | Instagram Reel                               | <u>certificate</u>            |            |               |          |                   |
| 9  | Competition                                  | View e                        | Individual | National      | Cultural | Vidue D.Chaudhari |
| 9  | 1st Runner up Prize in<br>Pharma Star Quest: | <u>View e-</u><br>certificate | marvidual  | National      | Cultural | Vidya D Chaudhari |
|    | Singing Competition                          | certificate                   |            |               |          |                   |
| 10 | Second Prize in                              | View e-                       | Individual | State         | Cultural | Shivam Sambre     |
|    | Vidhirang Face                               | certificate                   |            |               |          |                   |
|    | Painting Competition                         |                               |            |               |          |                   |