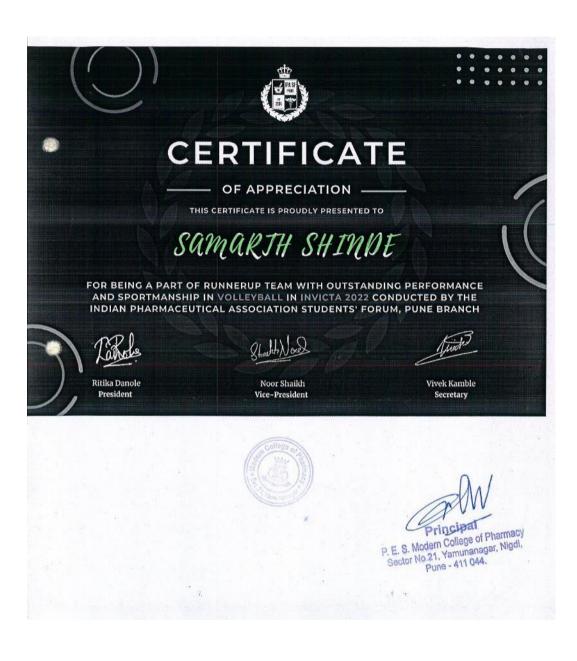

|          | 2021-22                                                                   |                                |                      |                                                        |                      |                                    |
|----------|---------------------------------------------------------------------------|--------------------------------|----------------------|--------------------------------------------------------|----------------------|------------------------------------|
| Sr<br>no | Name of the award/<br>medal                                               |                                | Team /<br>Individual | University /<br>State /<br>National /<br>International | Sports /<br>Cultural | Name of the student                |
|          |                                                                           | Sports                         | awards acad          | emic year 2021-                                        | -22                  |                                    |
| 1        | Winner in Roller<br>Skating<br>Championship- Speed<br>Skating competition | <u>View e-</u><br>certificate  | Individual           | National                                               | Sport                | Akanksha K.<br>Dhanawade           |
| 2        | Winner in State Level                                                     | <u>View e-</u>                 | Team                 | State                                                  | Sport                | Shivam Sambre                      |
|          | Tug of War                                                                | <u>certificate</u>             |                      |                                                        |                      | Naresh Barwad                      |
|          | competition                                                               |                                |                      |                                                        |                      | Vaibhav Hage                       |
|          |                                                                           |                                |                      |                                                        |                      | Deepak Taru                        |
|          |                                                                           |                                |                      |                                                        |                      | Akshay Supe                        |
|          |                                                                           |                                |                      |                                                        |                      | Gaurav Kharabi                     |
|          |                                                                           |                                |                      |                                                        |                      | Niranjan Rajput                    |
|          |                                                                           |                                |                      |                                                        |                      | Navid Sayed                        |
|          |                                                                           |                                |                      |                                                        |                      | Aniket Bhise                       |
|          |                                                                           |                                |                      |                                                        |                      | Sham Abuj                          |
|          |                                                                           |                                |                      |                                                        |                      | Vimaji Goranwar                    |
| 2        |                                                                           |                                | T                    |                                                        | <b>G</b> (           | Satywan Kumbhar                    |
| 3        | Runner up in<br>Volleyball                                                | <u>View e-</u><br>certificate  | Team                 | State                                                  | Sport                | Satyan Kumbhar                     |
|          | Competition                                                               | certificate                    |                      |                                                        |                      | Abhishek Kahire                    |
|          | competition                                                               |                                |                      |                                                        |                      | Maithil Hande                      |
|          |                                                                           |                                |                      |                                                        |                      | Prasad Bhongale                    |
|          |                                                                           |                                |                      |                                                        |                      | Ganesh Shelke                      |
|          |                                                                           |                                |                      |                                                        |                      | Samarth Shinde                     |
|          |                                                                           |                                |                      |                                                        |                      | Rushikesh Ladkhart                 |
|          |                                                                           |                                |                      |                                                        |                      | Sarvesh Yeole                      |
|          |                                                                           |                                |                      |                                                        |                      | Pawan Pawar                        |
| 4        | Dunnen un in Threes                                                       | Vierree                        | Team                 | Stoto                                                  | Sport                | Soham Misal                        |
| 4        | Runner up in Throw<br>Ball Competition                                    | <u>View e-</u><br>certificates | Teann                | State                                                  | Sport                | Bhagirathi Bhale<br>Mansi Sewatkar |
|          |                                                                           |                                |                      |                                                        |                      |                                    |
|          |                                                                           |                                |                      |                                                        |                      | Pranjali Inamdar                   |
|          |                                                                           |                                |                      |                                                        |                      | Pooja Chavan                       |
|          |                                                                           |                                |                      |                                                        |                      | Srusti Sonawane                    |

|    |                                              |                               |            |               |          | Sucha Haiaga      |
|----|----------------------------------------------|-------------------------------|------------|---------------|----------|-------------------|
|    |                                              |                               |            |               |          | Sneha Hojage      |
|    |                                              |                               |            |               |          | Rani Dagade       |
| 5  | Runner up in Cricket                         | <u>View e-</u>                | Team       | State         | Sport    | Ganesh Shelake    |
|    | Competition                                  | <u>certificates</u>           |            |               |          | Sanchit Madavi    |
|    |                                              |                               |            |               |          | Maithil Hande     |
|    |                                              |                               |            |               |          | Onkar Dhole       |
|    |                                              |                               |            |               |          | Rajesh Gutte      |
|    |                                              |                               |            |               |          | Akshay Karpe      |
|    |                                              |                               |            |               |          | Raviraj Shinde    |
|    |                                              |                               |            |               |          | Samrath Shinde    |
|    |                                              |                               |            |               |          | Akshay Deo        |
|    |                                              |                               |            |               |          | Satywan Kumbhar   |
|    |                                              |                               |            |               |          | Abhishek Khaire   |
|    |                                              |                               |            |               |          | Amrut Godbharle   |
| 6  | Winner in Carrom                             | View e-                       | Team       | State         | Sport    | Gauri Karande     |
|    | (Mix Double)                                 | certificate                   |            |               |          | Niranjan Rajput   |
|    | Competition                                  |                               |            |               |          | 5 51              |
| 7  | Winner in Carrom                             | View e-                       | Individual | State         | Sport    | Gauri Karande     |
|    | (Girls single)                               | <u>certificates</u>           |            |               |          |                   |
|    | Competition                                  |                               |            |               |          |                   |
|    |                                              | Cultural av                   |            | mic year 2021 |          |                   |
| 8  | Third Prize in                               | View e-                       | Individual | State         | Cultural | Shivanjali Shinde |
|    | Instagram Reel                               | <u>certificate</u>            |            |               |          |                   |
| 9  | Competition                                  | View e                        | Individual | National      | Cultural | Vidue D.Chaudhari |
| 9  | 1st Runner up Prize in<br>Pharma Star Quest: | <u>View e-</u><br>certificate | marvidual  | National      | Cultural | Vidya D Chaudhari |
|    | Singing Competition                          | certificate                   |            |               |          |                   |
| 10 | Second Prize in                              | View e-                       | Individual | State         | Cultural | Shivam Sambre     |
|    | Vidhirang Face                               | certificate                   |            |               |          |                   |
|    | Painting Competition                         |                               |            |               |          |                   |