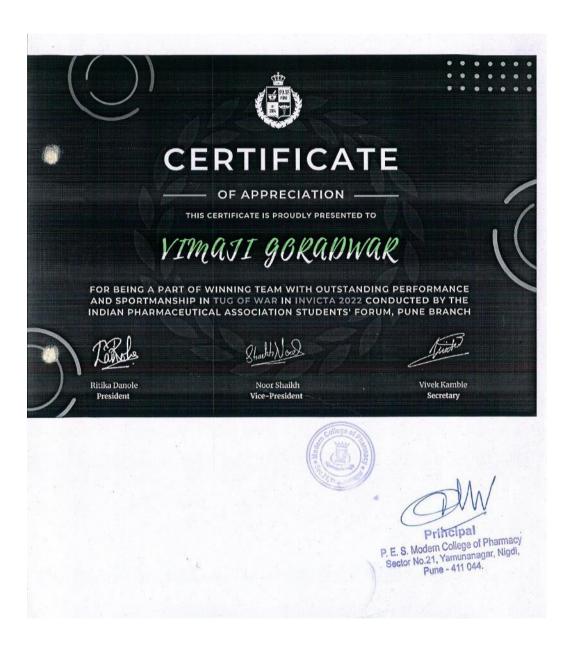

|          | 2021-22                                                                   |                                |                      |                                                        |                      |                                    |
|----------|---------------------------------------------------------------------------|--------------------------------|----------------------|--------------------------------------------------------|----------------------|------------------------------------|
| Sr<br>no | Name of the award/<br>medal                                               |                                | Team /<br>Individual | University /<br>State /<br>National /<br>International | Sports /<br>Cultural | Name of the student                |
|          |                                                                           | Sports                         | awards acad          | emic year 2021-                                        | -22                  |                                    |
| 1        | Winner in Roller<br>Skating<br>Championship- Speed<br>Skating competition | <u>View e-</u><br>certificate  | Individual           | National                                               | Sport                | Akanksha K.<br>Dhanawade           |
| 2        | Winner in State Level                                                     | <u>View e-</u>                 | Team                 | State                                                  | Sport                | Shivam Sambre                      |
|          | Tug of War                                                                | <u>certificate</u>             |                      |                                                        |                      | Naresh Barwad                      |
|          | competition                                                               |                                |                      |                                                        |                      | Vaibhav Hage                       |
|          |                                                                           |                                |                      |                                                        |                      | Deepak Taru                        |
|          |                                                                           |                                |                      |                                                        |                      | Akshay Supe                        |
|          |                                                                           |                                |                      |                                                        |                      | Gaurav Kharabi                     |
|          |                                                                           |                                |                      |                                                        |                      | Niranjan Rajput                    |
|          |                                                                           |                                |                      |                                                        |                      | Navid Sayed                        |
|          |                                                                           |                                |                      |                                                        |                      | Aniket Bhise                       |
|          |                                                                           |                                |                      |                                                        |                      | Sham Abuj                          |
|          |                                                                           |                                |                      |                                                        |                      | Vimaji Goranwar                    |
| 2        |                                                                           |                                | T                    |                                                        | <b>G</b> (           | Satywan Kumbhar                    |
| 3        | Runner up in<br>Volleyball                                                | <u>View e-</u><br>certificate  | Team                 | State                                                  | Sport                | Satyan Kumbhar                     |
|          | Competition                                                               | certificate                    |                      |                                                        |                      | Abhishek Kahire                    |
|          | competition                                                               |                                |                      |                                                        |                      | Maithil Hande                      |
|          |                                                                           |                                |                      |                                                        |                      | Prasad Bhongale                    |
|          |                                                                           |                                |                      |                                                        |                      | Ganesh Shelke                      |
|          |                                                                           |                                |                      |                                                        |                      | Samarth Shinde                     |
|          |                                                                           |                                |                      |                                                        |                      | Rushikesh Ladkhart                 |
|          |                                                                           |                                |                      |                                                        |                      | Sarvesh Yeole                      |
|          |                                                                           |                                |                      |                                                        |                      | Pawan Pawar                        |
| 4        | Dunnen un in Threes                                                       | Vierree                        | Team                 | Stoto                                                  | Sport                | Soham Misal                        |
| 4        | Runner up in Throw<br>Ball Competition                                    | <u>View e-</u><br>certificates | Teann                | State                                                  | Sport                | Bhagirathi Bhale<br>Mansi Sewatkar |
|          |                                                                           |                                |                      |                                                        |                      |                                    |
|          |                                                                           |                                |                      |                                                        |                      | Pranjali Inamdar                   |
|          |                                                                           |                                |                      |                                                        |                      | Pooja Chavan                       |
|          |                                                                           |                                |                      |                                                        |                      | Srusti Sonawane                    |