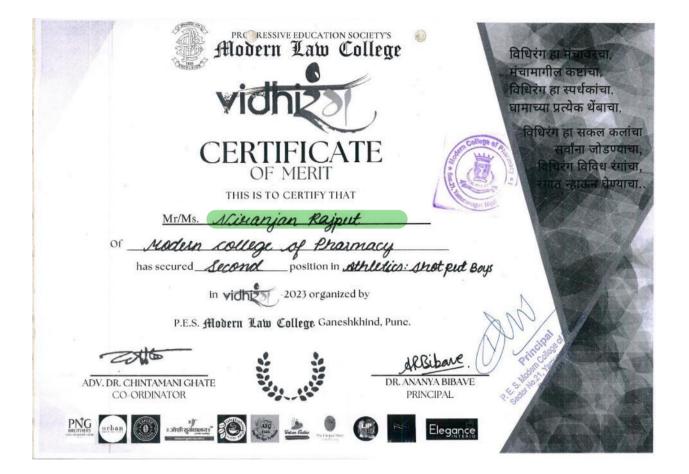

## List and links to e-copies of award letters & certificates in sports and cultural activities in the Academic Year 2022-23

|                                       | 1. Index for sports and cultural awards/ medals for academic year 2022-23 |                                                     |                      |                                                                   |                          |                                             |  |  |
|---------------------------------------|---------------------------------------------------------------------------|-----------------------------------------------------|----------------------|-------------------------------------------------------------------|--------------------------|---------------------------------------------|--|--|
| Sr No                                 | Name of the award/<br>medal                                               | e-copies of<br>award<br>letters and<br>certificates | Team /<br>Individual | Univers<br>ity /<br>State /<br>Nationa<br>1/<br>Interna<br>tional | Sports /<br>Cultura<br>l | Name of<br>Students                         |  |  |
|                                       | Spo                                                                       | rts awards Aca                                      | demic year 2         | 022-23                                                            |                          |                                             |  |  |
| 1.                                    | Runner up in<br>Badminton double<br>competition                           | <u>View e-</u><br><u>certificates</u>               | Team                 | State                                                             | Sport                    | Shrikrushna<br>Wakude<br>Rohit<br>Chaudhary |  |  |
| 2.                                    | Winner in Chess<br>competition                                            | <u>View e-</u><br>certificate                       | Individual           | State                                                             | Sport                    | Yogish<br>Garhwani                          |  |  |
| 3.                                    | Winner in Hurdle<br>Race competition                                      | <u>View e-</u><br><u>certificates</u>               | Team                 | State                                                             | Sport                    | Vijay Shinde<br>Adil Pathan                 |  |  |
| 4.                                    | Winner up in Relay<br>Boys competition                                    | <u>View e-</u><br><u>certificate</u>                | Individual           | State                                                             | Sport                    | Gaurav<br>Memane                            |  |  |
| 5.                                    | Runner up in Relay<br>Girls competition                                   | View e-<br>certificate                              | Individual           | State                                                             | Sport                    | Gauri<br>Karande                            |  |  |
| 6.                                    | Runner up in Shot<br>Put Girls<br>competition                             | <u>View e-</u><br>certificate                       | Individual           | State                                                             | Sport                    | Kirtika<br>Ghode                            |  |  |
| 7.                                    | Runner up in Shot<br>Put Boys<br>competition                              | <u>View e-</u><br><u>certificate</u>                | Individual           | State                                                             | Sport                    | Niranjan<br>Rajput                          |  |  |
| 8.                                    | Runner up in Disc<br>Throw boys<br>competition                            | <u>View e-</u><br><u>certificate</u>                | Individual           | State                                                             | Sport                    | Niranjan<br>Rajput                          |  |  |
| 9.                                    | Runner up in Disc<br>Throw Girls<br>competition                           | <u>View e-</u><br><u>certificate</u>                | Individual           | State                                                             | Sport                    | Kirtika<br>Ghode                            |  |  |
| Cultural awards Academic year 2022-23 |                                                                           |                                                     |                      |                                                                   |                          |                                             |  |  |
| 10.                                   | Second Prize in Face<br>Painting<br>Competition at<br>Vidhirang 2023      | <u>View e-</u><br><u>certificate</u>                | Individual           | State                                                             | Cultural                 | Onkar<br>Surawase                           |  |  |
| 11.                                   | Second Prize in<br>Skit/Stage Play                                        | <u>View e-</u><br><u>certificate</u>                | Team                 | Universi<br>ty                                                    | Cultural                 | Bhargav Jagtap<br>Nikhil Joshi<br>Vaibhavi  |  |  |

## 5. Runner up in relay girl's competition in academic year 2022-23

6. Runner up in shot put girl's competition in academic year 2022-23

9. Runner up in disc. throw girls competition in academic year 2022-23