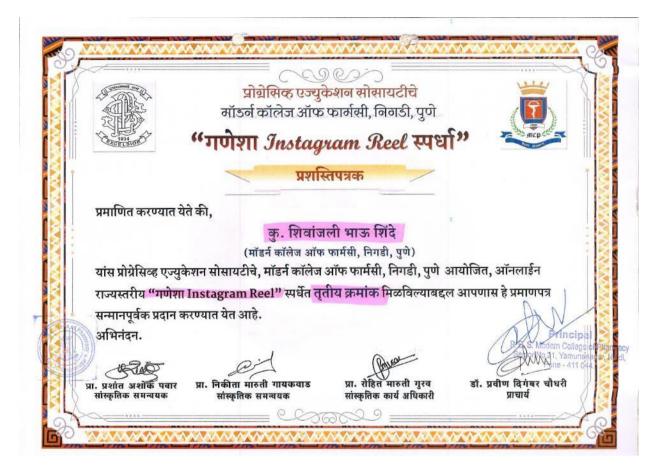

|    |                                              |                               |            |               |          | Sucha Haiaga      |
|----|----------------------------------------------|-------------------------------|------------|---------------|----------|-------------------|
|    |                                              |                               |            |               |          | Sneha Hojage      |
|    |                                              |                               |            |               |          | Rani Dagade       |
| 5  | Runner up in Cricket                         | <u>View e-</u>                | Team       | State         | Sport    | Ganesh Shelake    |
|    | Competition                                  | <u>certificates</u>           |            |               |          | Sanchit Madavi    |
|    |                                              |                               |            |               |          | Maithil Hande     |
|    |                                              |                               |            |               |          | Onkar Dhole       |
|    |                                              |                               |            |               |          | Rajesh Gutte      |
|    |                                              |                               |            |               |          | Akshay Karpe      |
|    |                                              |                               |            |               |          | Raviraj Shinde    |
|    |                                              |                               |            |               |          | Samrath Shinde    |
|    |                                              |                               |            |               |          | Akshay Deo        |
|    |                                              |                               |            |               |          | Satywan Kumbhar   |
|    |                                              |                               |            |               |          | Abhishek Khaire   |
|    |                                              |                               |            |               |          | Amrut Godbharle   |
| 6  | Winner in Carrom                             | View e-                       | Team       | State         | Sport    | Gauri Karande     |
|    | (Mix Double)                                 | certificate                   |            |               |          | Niranjan Rajput   |
|    | Competition                                  |                               |            |               |          | 5 51              |
| 7  | Winner in Carrom                             | View e-                       | Individual | State         | Sport    | Gauri Karande     |
|    | (Girls single)                               | <u>certificates</u>           |            |               |          |                   |
|    | Competition                                  |                               |            |               |          |                   |
|    |                                              | Cultural av                   |            | mic year 2021 |          |                   |
| 8  | Third Prize in                               | View e-                       | Individual | State         | Cultural | Shivanjali Shinde |
|    | Instagram Reel                               | <u>certificate</u>            |            |               |          |                   |
| 9  | Competition                                  | View e                        | Individual | National      | Cultural | Vidue D.Chaudhari |
| 9  | 1st Runner up Prize in<br>Pharma Star Quest: | <u>View e-</u><br>certificate | marvidual  | National      | Cultural | Vidya D Chaudhari |
|    | Singing Competition                          | certificate                   |            |               |          |                   |
| 10 | Second Prize in                              | View e-                       | Individual | State         | Cultural | Shivam Sambre     |
|    | Vidhirang Face                               | certificate                   |            |               |          |                   |
|    | Painting Competition                         |                               |            |               |          |                   |

Total award in academic year 2021-22 = 07 + 03 = 10

1. Winner in roller skating championship- speed skating competition in academic year 2021-22

Back to Index awards/medals in sports & cultural academic year 2021-22