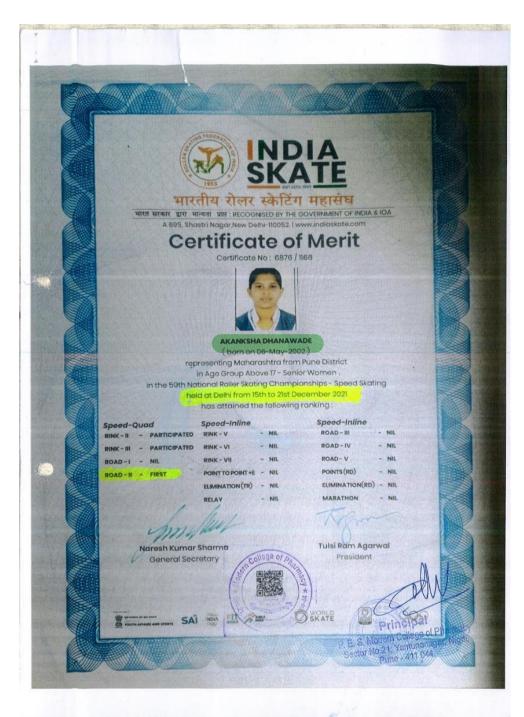

Total award in academic year 2021-22 = 07 + 03 = 10

1. Winner in roller skating championship- speed skating competition in academic year 2021-22

Back to Index awards/medals in sports & cultural academic year 2021-22