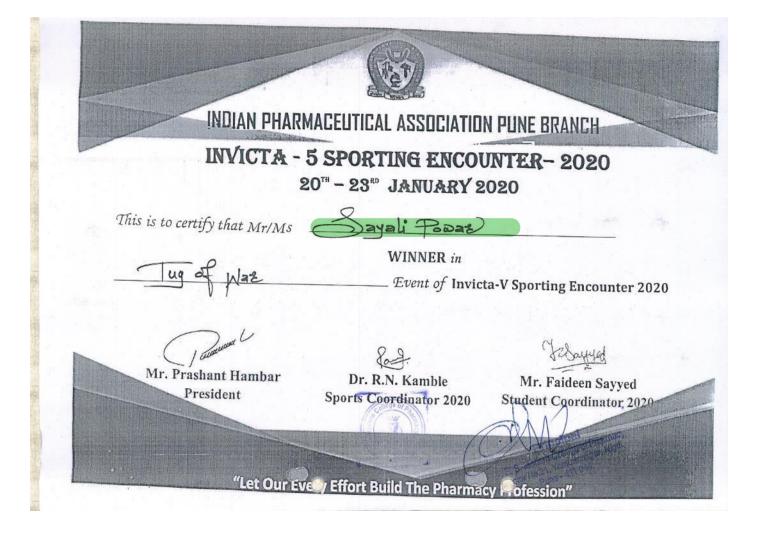

|          | 2021-22                                                                   |                                |                      |                                                        |                      |                                    |
|----------|---------------------------------------------------------------------------|--------------------------------|----------------------|--------------------------------------------------------|----------------------|------------------------------------|
| Sr<br>no | Name of the award/<br>medal                                               |                                | Team /<br>Individual | University /<br>State /<br>National /<br>International | Sports /<br>Cultural | Name of the student                |
|          |                                                                           | Sports                         | awards acad          | emic year 2021-                                        | -22                  |                                    |
| 1        | Winner in Roller<br>Skating<br>Championship- Speed<br>Skating competition | <u>View e-</u><br>certificate  | Individual           | National                                               | Sport                | Akanksha K.<br>Dhanawade           |
| 2        | Winner in State Level                                                     | <u>View e-</u>                 | Team                 | State                                                  | Sport                | Shivam Sambre                      |
|          | Tug of War                                                                | <u>certificate</u>             |                      |                                                        |                      | Naresh Barwad                      |
|          | competition                                                               |                                |                      |                                                        |                      | Vaibhav Hage                       |
|          |                                                                           |                                |                      |                                                        |                      | Deepak Taru                        |
|          |                                                                           |                                |                      |                                                        |                      | Akshay Supe                        |
|          |                                                                           |                                |                      |                                                        |                      | Gaurav Kharabi                     |
|          |                                                                           |                                |                      |                                                        |                      | Niranjan Rajput                    |
|          |                                                                           |                                |                      |                                                        |                      | Navid Sayed                        |
|          |                                                                           |                                |                      |                                                        |                      | Aniket Bhise                       |
|          |                                                                           |                                |                      |                                                        |                      | Sham Abuj                          |
|          |                                                                           |                                |                      |                                                        |                      | Vimaji Goranwar                    |
| 2        |                                                                           |                                | T                    |                                                        | <b>G</b> (           | Satywan Kumbhar                    |
| 3        | Runner up in<br>Volleyball                                                | <u>View e-</u><br>certificate  | Team                 | State                                                  | Sport                | Satyan Kumbhar                     |
|          | Competition                                                               | certificate                    |                      |                                                        |                      | Abhishek Kahire                    |
|          | competition                                                               |                                |                      |                                                        |                      | Maithil Hande                      |
|          |                                                                           |                                |                      |                                                        |                      | Prasad Bhongale                    |
|          |                                                                           |                                |                      |                                                        |                      | Ganesh Shelke                      |
|          |                                                                           |                                |                      |                                                        |                      | Samarth Shinde                     |
|          |                                                                           |                                |                      |                                                        |                      | Rushikesh Ladkhart                 |
|          |                                                                           |                                |                      |                                                        |                      | Sarvesh Yeole                      |
|          |                                                                           |                                |                      |                                                        |                      | Pawan Pawar                        |
| 4        | Dunnen un in Threes                                                       | Vierree                        | Team                 | Stoto                                                  | Sport                | Soham Misal                        |
| 4        | Runner up in Throw<br>Ball Competition                                    | <u>View e-</u><br>certificates | Teann                | State                                                  | Sport                | Bhagirathi Bhale<br>Mansi Sewatkar |
|          |                                                                           |                                |                      |                                                        |                      |                                    |
|          |                                                                           |                                |                      |                                                        |                      | Pranjali Inamdar                   |
|          |                                                                           |                                |                      |                                                        |                      | Pooja Chavan                       |
|          |                                                                           |                                |                      |                                                        |                      | Srusti Sonawane                    |

Total award in academic year 2021-22 = 07 + 03 = 10

1. Winner in roller skating championship- speed skating competition in academic year 2021-22

Back to Index awards/medals in sports & cultural academic year 2021-22

2. Winner in state level tug of war competition in academic year 2021-22

Aller Contraction

| जनगराने भाव                                          | Progressive Education society's<br>Modern Law College                                     |
|------------------------------------------------------|-------------------------------------------------------------------------------------------|
|                                                      | vidhi                                                                                     |
| A                                                    | State Level Inter-collegiate Fest                                                         |
| 1934<br>EXCELSIOR                                    | CERTIFICATE OF MERIT                                                                      |
|                                                      | This is to certify that                                                                   |
| विधीरंग हा मंचावरचा,<br>मंचामागील कष्टाचा,           | of Modern College of Pharmacy has secured                                                 |
| विधीनंज हा स्पर्धकांचा.<br>घाआच्या प्रत्येक थेंबाचा. | <u>2nd</u> Position in <u>Cricket (Boys)</u> competition<br>in vichiz - 2022 organized by |
| विधीरंग हा सकल कलांचा<br>सर्वांगा जोडण्याचा,         | P.E.S. Modern Law College, Ganeshkhind, Pune                                              |
| विधीउंग विविध उंगांचा,<br>उंगात व्हाऊन घेण्याचा      | CO- ORDINATOR<br>ADV.DR.CHINTAMANI GHATE                                                  |
| Rouality CHOW SMEOW & O                              | NINSF Landidation attition veg                                                            |