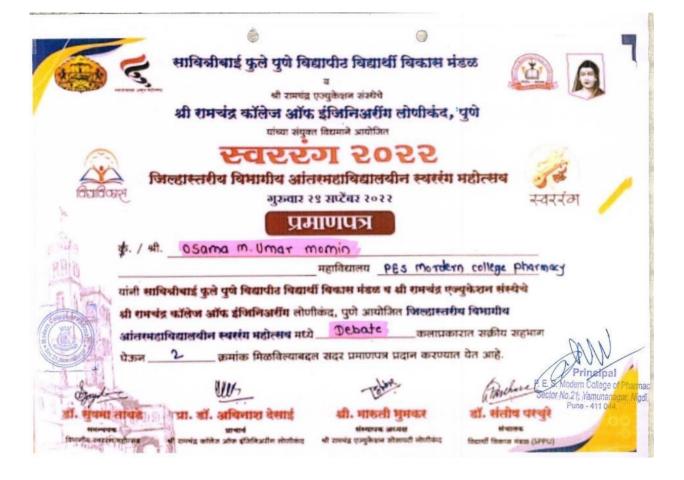

### Conversion of certificate from Marathi to English

Savitribai Phule Pune University, Pune and

Shree Ramachandra Education Trust Shree Ramachandra College of Engineering Lonikand, Pune Association organizes SWARRANG 2022 University Level Divisional Intercollegiate Swarrang Mahotsav Thursday 29 September 2022

#### CERTIFICATE

Mr./Miss, Osama M Umar Momin from PES Modern College of Pharmacy has 2 <sup>nd</sup> position in Debate competition at the Swarrang Mahotsav organised by Savitribai Phule Pune University Board of Student Development and Shree Ramachandra Education Trust, Shree Ramachandra College of Engineering Lonikand, Pune.

 Prof Dr. Sushma Tayade
 Prof Dr. Avinash Desai
 Shree. Maruti Bhumkar
 Dr. Santosh Parchure

 Co-ordinator
 Principal
 President
 Director

STRIVING TOWARDS EXCELLENCE FOREVER

9. Third Prize in Elocution Competition at SwarRang 2022-23