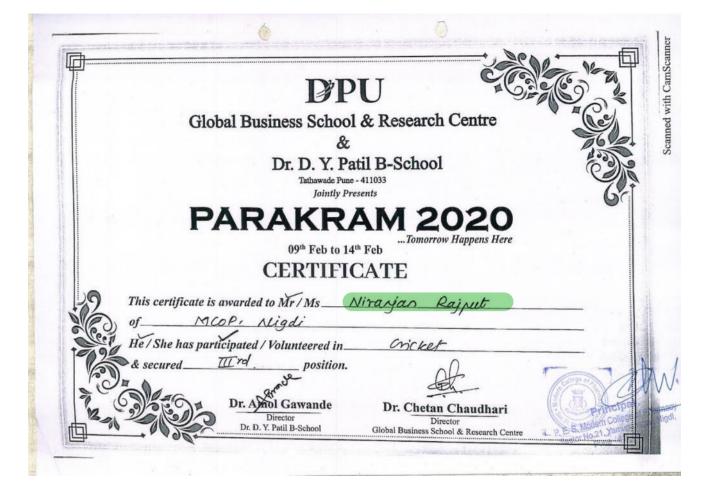

## List and links to e-copies of award letters & certificates in sports and cultural activities in the Academic Year 2022-23

|                                       | 1. Index for sports and cultural awards/ medals for academic year 2022-23 |                                                     |                      |                                                                   |                          |                                             |  |  |
|---------------------------------------|---------------------------------------------------------------------------|-----------------------------------------------------|----------------------|-------------------------------------------------------------------|--------------------------|---------------------------------------------|--|--|
| Sr No                                 | Name of the award/<br>medal                                               | e-copies of<br>award<br>letters and<br>certificates | Team /<br>Individual | Univers<br>ity /<br>State /<br>Nationa<br>1/<br>Interna<br>tional | Sports /<br>Cultura<br>l | Name of<br>Students                         |  |  |
|                                       | Spo                                                                       | rts awards Aca                                      | demic year 2         | 022-23                                                            |                          |                                             |  |  |
| 1.                                    | Runner up in<br>Badminton double<br>competition                           | <u>View e-</u><br><u>certificates</u>               | Team                 | State                                                             | Sport                    | Shrikrushna<br>Wakude<br>Rohit<br>Chaudhary |  |  |
| 2.                                    | Winner in Chess<br>competition                                            | <u>View e-</u><br>certificate                       | Individual           | State                                                             | Sport                    | Yogish<br>Garhwani                          |  |  |
| 3.                                    | Winner in Hurdle<br>Race competition                                      | <u>View e-</u><br><u>certificates</u>               | Team                 | State                                                             | Sport                    | Vijay Shinde<br>Adil Pathan                 |  |  |
| 4.                                    | Winner up in Relay<br>Boys competition                                    | <u>View e-</u><br><u>certificate</u>                | Individual           | State                                                             | Sport                    | Gaurav<br>Memane                            |  |  |
| 5.                                    | Runner up in Relay<br>Girls competition                                   | View e-<br>certificate                              | Individual           | State                                                             | Sport                    | Gauri<br>Karande                            |  |  |
| 6.                                    | Runner up in Shot<br>Put Girls<br>competition                             | <u>View e-</u><br>certificate                       | Individual           | State                                                             | Sport                    | Kirtika<br>Ghode                            |  |  |
| 7.                                    | Runner up in Shot<br>Put Boys<br>competition                              | <u>View e-</u><br><u>certificate</u>                | Individual           | State                                                             | Sport                    | Niranjan<br>Rajput                          |  |  |
| 8.                                    | Runner up in Disc<br>Throw boys<br>competition                            | <u>View e-</u><br><u>certificate</u>                | Individual           | State                                                             | Sport                    | Niranjan<br>Rajput                          |  |  |
| 9.                                    | Runner up in Disc<br>Throw Girls<br>competition                           | <u>View e-</u><br><u>certificate</u>                | Individual           | State                                                             | Sport                    | Kirtika<br>Ghode                            |  |  |
| Cultural awards Academic year 2022-23 |                                                                           |                                                     |                      |                                                                   |                          |                                             |  |  |
| 10.                                   | Second Prize in Face<br>Painting<br>Competition at<br>Vidhirang 2023      | <u>View e-</u><br><u>certificate</u>                | Individual           | State                                                             | Cultural                 | Onkar<br>Surawase                           |  |  |
| 11.                                   | Second Prize in<br>Skit/Stage Play                                        | <u>View e-</u><br><u>certificate</u>                | Team                 | Universi<br>ty                                                    | Cultural                 | Bhargav Jagtap<br>Nikhil Joshi<br>Vaibhavi  |  |  |