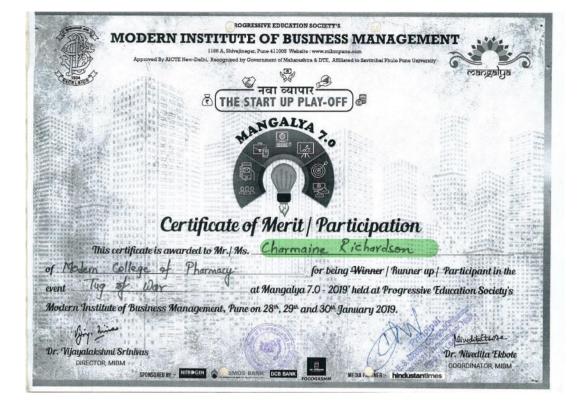

n the inter collegiate<br>PITR BACK STROICE (W) tournament, during the academic year 2018-19 |
| Performance - | 10.00 Å                                                                                                                                 |
| and a         | O                                                                                                                                       |
|               | bine (M)                                                                                                                                |
|               | Bharat Bhujbal<br>Secretary Dr. Sanjay Chakane<br>President                                                                             |





3. Runner up tug of war (girls) competition in academic year 2018-19



















| MODERN INSTITUT                                                                                             | GRACEMENT EDUCATION SOCIETYS<br>TE OF BUSINESS MANAGEMENT<br>The base of 1000 Water Service and the service of Party Party Conservery<br>The service of the servic |
|-------------------------------------------------------------------------------------------------------------|----------------------------------------------------------------------------------------------------------------------------------------------------------------------------------------------------------------------------------------------------------------------------------------------------------------------------------------------------------------------------------------------------------------