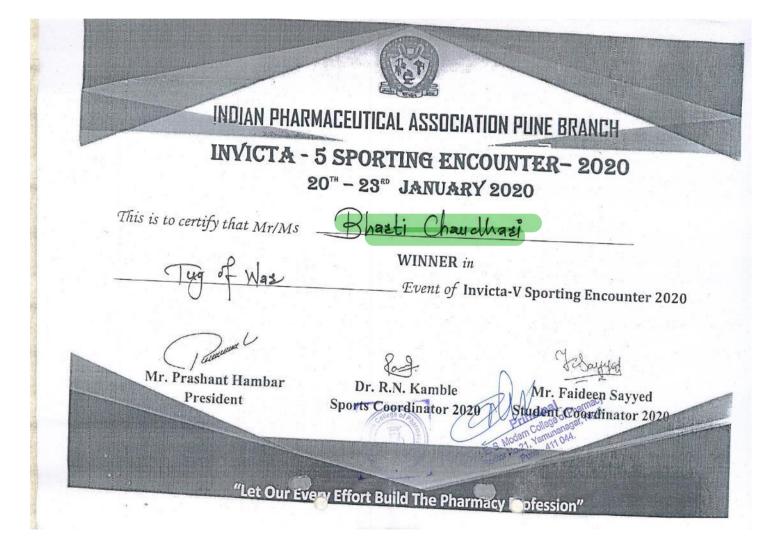

|          | 2021-22                                                                   |                                |                      |                                                        |                      |                                    |
|----------|---------------------------------------------------------------------------|--------------------------------|----------------------|--------------------------------------------------------|----------------------|------------------------------------|
| Sr<br>no | Name of the award/<br>medal                                               |                                | Team /<br>Individual | University /<br>State /<br>National /<br>International | Sports /<br>Cultural | Name of the student                |
|          |                                                                           | Sports                         | awards acad          | emic year 2021-                                        | -22                  |                                    |
| 1        | Winner in Roller<br>Skating<br>Championship- Speed<br>Skating competition | <u>View e-</u><br>certificate  | Individual           | National                                               | Sport                | Akanksha K.<br>Dhanawade           |
| 2        | Winner in State Level                                                     | <u>View e-</u>                 | Team                 | State                                                  | Sport                | Shivam Sambre                      |
|          | Tug of War                                                                | <u>certificate</u>             |                      |                                                        |                      | Naresh Barwad                      |
|          | competition                                                               |                                |                      |                                                        |                      | Vaibhav Hage                       |
|          |                                                                           |                                |                      |                                                        |                      | Deepak Taru                        |
|          |                                                                           |                                |                      |                                                        |                      | Akshay Supe                        |
|          |                                                                           |                                |                      |                                                        |                      | Gaurav Kharabi                     |
|          |                                                                           |                                |                      |                                                        |                      | Niranjan Rajput                    |
|          |                                                                           |                                |                      |                                                        |                      | Navid Sayed                        |
|          |                                                                           |                                |                      |                                                        |                      | Aniket Bhise                       |
|          |                                                                           |                                |                      |                                                        |                      | Sham Abuj                          |
|          |                                                                           |                                |                      |                                                        |                      | Vimaji Goranwar                    |
| 2        |                                                                           |                                | T                    |                                                        | <b>G</b> (           | Satywan Kumbhar                    |
| 3        | Runner up in<br>Volleyball                                                | <u>View e-</u><br>certificate  | Team                 | State                                                  | Sport                | Satyan Kumbhar                     |
|          | Competition                                                               | certificate                    |                      |                                                        |                      | Abhishek Kahire                    |
|          | competition                                                               |                                |                      |                                                        |                      | Maithil Hande                      |
|          |                                                                           |                                |                      |                                                        |                      | Prasad Bhongale                    |
|          |                                                                           |                                |                      |                                                        |                      | Ganesh Shelke                      |
|          |                                                                           |                                |                      |                                                        |                      | Samarth Shinde                     |
|          |                                                                           |                                |                      |                                                        |                      | Rushikesh Ladkhart                 |
|          |                                                                           |                                |                      |                                                        |                      | Sarvesh Yeole                      |
|          |                                                                           |                                |                      |                                                        |                      | Pawan Pawar                        |
| 4        | Dunnen un in Threes                                                       | Vierree                        | Team                 | Stoto                                                  | Sport                | Soham Misal                        |
| 4        | Runner up in Throw<br>Ball Competition                                    | <u>View e-</u><br>certificates | Teann                | State                                                  | Sport                | Bhagirathi Bhale<br>Mansi Sewatkar |
|          |                                                                           |                                |                      |                                                        |                      |                                    |
|          |                                                                           |                                |                      |                                                        |                      | Pranjali Inamdar                   |
|          |                                                                           |                                |                      |                                                        |                      | Pooja Chavan                       |
|          |                                                                           |                                |                      |                                                        |                      | Srusti Sonawane                    |