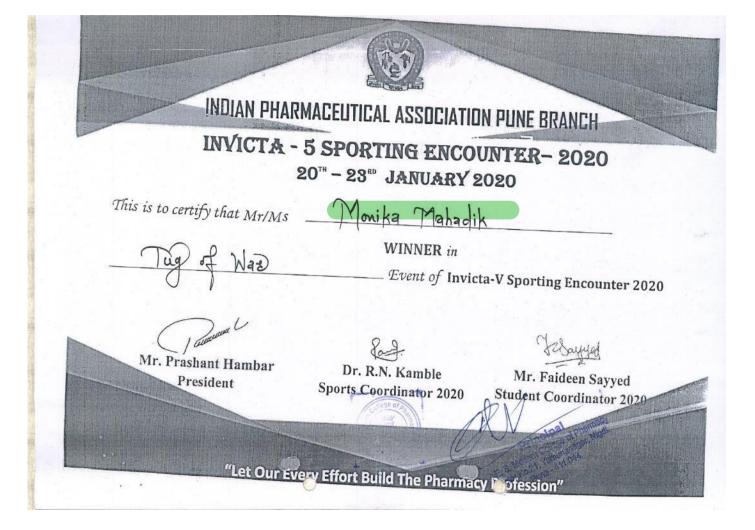

|          | 2021-22                                                                   |                                |                      |                                                        |                      |                                    |
|----------|---------------------------------------------------------------------------|--------------------------------|----------------------|--------------------------------------------------------|----------------------|------------------------------------|
| Sr<br>no | Name of the award/<br>medal                                               |                                | Team /<br>Individual | University /<br>State /<br>National /<br>International | Sports /<br>Cultural | Name of the student                |
|          |                                                                           | Sports                         | awards acad          | emic year 2021-                                        | -22                  |                                    |
| 1        | Winner in Roller<br>Skating<br>Championship- Speed<br>Skating competition | <u>View e-</u><br>certificate  | Individual           | National                                               | Sport                | Akanksha K.<br>Dhanawade           |
| 2        | Winner in State Level                                                     | <u>View e-</u>                 | Team                 | State                                                  | Sport                | Shivam Sambre                      |
|          | Tug of War                                                                | <u>certificate</u>             |                      |                                                        |                      | Naresh Barwad                      |
|          | competition                                                               |                                |                      |                                                        |                      | Vaibhav Hage                       |
|          |                                                                           |                                |                      |                                                        |                      | Deepak Taru                        |
|          |                                                                           |                                |                      |                                                        |                      | Akshay Supe                        |
|          |                                                                           |                                |                      |                                                        |                      | Gaurav Kharabi                     |
|          |                                                                           |                                |                      |                                                        |                      | Niranjan Rajput                    |
|          |                                                                           |                                |                      |                                                        |                      | Navid Sayed                        |
|          |                                                                           |                                |                      |                                                        |                      | Aniket Bhise                       |
|          |                                                                           |                                |                      |                                                        |                      | Sham Abuj                          |
|          |                                                                           |                                |                      |                                                        |                      | Vimaji Goranwar                    |
| 2        |                                                                           |                                | T                    |                                                        | <b>G</b> (           | Satywan Kumbhar                    |
| 3        | Runner up in<br>Volleyball                                                | <u>View e-</u><br>certificate  | Team                 | State                                                  | Sport                | Satyan Kumbhar                     |
|          | Competition                                                               | certificate                    |                      |                                                        |                      | Abhishek Kahire                    |
|          | competition                                                               |                                |                      |                                                        |                      | Maithil Hande                      |
|          |                                                                           |                                |                      |                                                        |                      | Prasad Bhongale                    |
|          |                                                                           |                                |                      |                                                        |                      | Ganesh Shelke                      |
|          |                                                                           |                                |                      |                                                        |                      | Samarth Shinde                     |
|          |                                                                           |                                |                      |                                                        |                      | Rushikesh Ladkhart                 |
|          |                                                                           |                                |                      |                                                        |                      | Sarvesh Yeole                      |
|          |                                                                           |                                |                      |                                                        |                      | Pawan Pawar                        |
| 4        | Dunnen un in Threes                                                       | Vierree                        | Team                 | Stoto                                                  | Sport                | Soham Misal                        |
| 4        | Runner up in Throw<br>Ball Competition                                    | <u>View e-</u><br>certificates | Teann                | State                                                  | Sport                | Bhagirathi Bhale<br>Mansi Sewatkar |
|          |                                                                           |                                |                      |                                                        |                      |                                    |
|          |                                                                           |                                |                      |                                                        |                      | Pranjali Inamdar                   |
|          |                                                                           |                                |                      |                                                        |                      | Pooja Chavan                       |
|          |                                                                           |                                |                      |                                                        |                      | Srusti Sonawane                    |

Total award in academic year 2021-22 = 07 + 03 = 10

1. Winner in roller skating championship- speed skating competition in academic year 2021-22

Back to Index awards/medals in sports & cultural academic year 2021-22