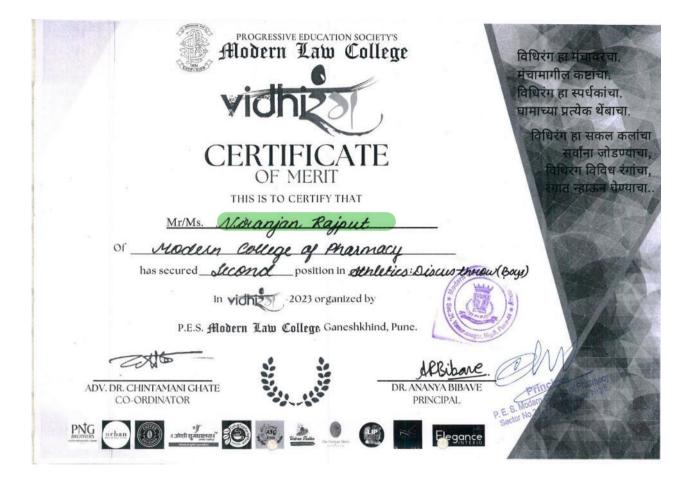

## List and links to e-copies of award letters & certificates in sports and cultural activities in the Academic Year 2022-23

|                                       | 1. Index for sports and cultural awards/ medals for academic year 2022-23 |                                                     |                      |                                                                   |                          |                                             |  |  |
|---------------------------------------|---------------------------------------------------------------------------|-----------------------------------------------------|----------------------|-------------------------------------------------------------------|--------------------------|---------------------------------------------|--|--|
| Sr No                                 | Name of the award/<br>medal                                               | e-copies of<br>award<br>letters and<br>certificates | Team /<br>Individual | Univers<br>ity /<br>State /<br>Nationa<br>1/<br>Interna<br>tional | Sports /<br>Cultura<br>l | Name of<br>Students                         |  |  |
|                                       | Spo                                                                       | rts awards Aca                                      | demic year 2         | 022-23                                                            |                          |                                             |  |  |
| 1.                                    | Runner up in<br>Badminton double<br>competition                           | <u>View e-</u><br><u>certificates</u>               | Team                 | State                                                             | Sport                    | Shrikrushna<br>Wakude<br>Rohit<br>Chaudhary |  |  |
| 2.                                    | Winner in Chess<br>competition                                            | <u>View e-</u><br>certificate                       | Individual           | State                                                             | Sport                    | Yogish<br>Garhwani                          |  |  |
| 3.                                    | Winner in Hurdle<br>Race competition                                      | <u>View e-</u><br><u>certificates</u>               | Team                 | State                                                             | Sport                    | Vijay Shinde<br>Adil Pathan                 |  |  |
| 4.                                    | Winner up in Relay<br>Boys competition                                    | <u>View e-</u><br><u>certificate</u>                | Individual           | State                                                             | Sport                    | Gaurav<br>Memane                            |  |  |
| 5.                                    | Runner up in Relay<br>Girls competition                                   | View e-<br>certificate                              | Individual           | State                                                             | Sport                    | Gauri<br>Karande                            |  |  |
| 6.                                    | Runner up in Shot<br>Put Girls<br>competition                             | <u>View e-</u><br>certificate                       | Individual           | State                                                             | Sport                    | Kirtika<br>Ghode                            |  |  |
| 7.                                    | Runner up in Shot<br>Put Boys<br>competition                              | <u>View e-</u><br><u>certificate</u>                | Individual           | State                                                             | Sport                    | Niranjan<br>Rajput                          |  |  |
| 8.                                    | Runner up in Disc<br>Throw boys<br>competition                            | <u>View e-</u><br><u>certificate</u>                | Individual           | State                                                             | Sport                    | Niranjan<br>Rajput                          |  |  |
| 9.                                    | Runner up in Disc<br>Throw Girls<br>competition                           | <u>View e-</u><br><u>certificate</u>                | Individual           | State                                                             | Sport                    | Kirtika<br>Ghode                            |  |  |
| Cultural awards Academic year 2022-23 |                                                                           |                                                     |                      |                                                                   |                          |                                             |  |  |
| 10.                                   | Second Prize in Face<br>Painting<br>Competition at<br>Vidhirang 2023      | <u>View e-</u><br><u>certificate</u>                | Individual           | State                                                             | Cultural                 | Onkar<br>Surawase                           |  |  |
| 11.                                   | Second Prize in<br>Skit/Stage Play                                        | <u>View e-</u><br><u>certificate</u>                | Team                 | Universi<br>ty                                                    | Cultural                 | Bhargav Jagtap<br>Nikhil Joshi<br>Vaibhavi  |  |  |

## 5. Runner up in relay girl's competition in academic year 2022-23

6. Runner up in shot put girl's competition in academic year 2022-23

9. Runner up in disc. throw girls competition in academic year 2022-23