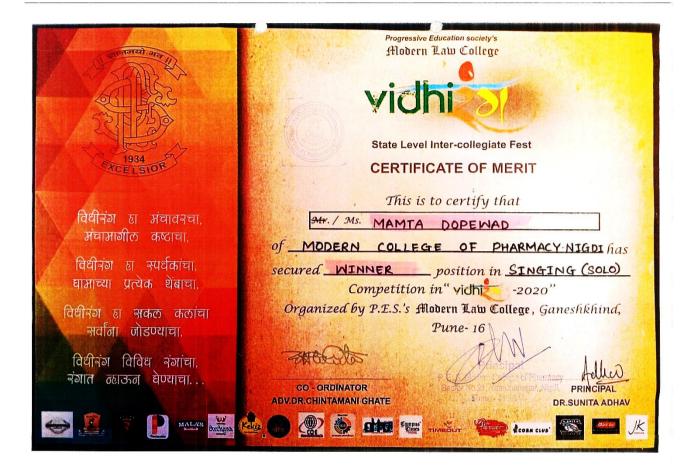

## 1. Second Prize in Face Painting Competition at Vidhirang 2023

| PROGRESSIVE EDUCATION SOCIETY'S<br>Modern Law College                                                                      | विधिरंग हा मंचावरचा.                                                                            |
|----------------------------------------------------------------------------------------------------------------------------|-------------------------------------------------------------------------------------------------|
| vidhiza                                                                                                                    | मंचामागील कष्टांचा.<br>विधिरंग हा स्पर्धकांचा.<br>घामाच्या प्रत्येक थेंबाचा.                    |
| CERTIFICATE<br>OF MERIT<br>THIS IS TO CERTIFY THAT                                                                         | विधिरंग हा सकल कलांचा<br>सर्वांना जोडण्याचा,<br>विधिरंग विविध रंगांचा,<br>रंगात न्हाऊन घेण्याचा |
| Mr/Ms. Omkar Surwase<br>of <u>Modern College of Pharmacy</u><br>has secured <u>Second</u> position in <u>Face Painting</u> |                                                                                                 |
| in vidhizy, 2023 organized by<br>P.E.S. Alodern Law College Ganeshkhind, Pune.                                             |                                                                                                 |
| ADV. DR. CHINTAMANI GHATE<br>CO-ORDINATOR                                                                                  | P. E. S. Utray On The of Pharmatic<br>Sectoring of Pharmatic<br>Fore and read                   |
|                                                                                                                            |                                                                                                 |