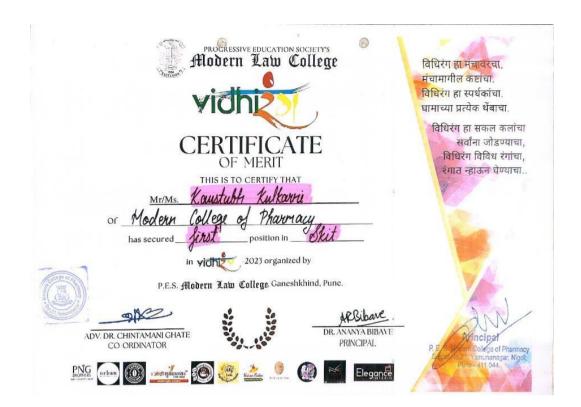

|     | Competition at<br>SwarRang 2022                                                   |                                      |            |                |          | Deshmukh<br>Srushti<br>Sonawane<br>Osama Momin<br>Anish    |
|-----|-----------------------------------------------------------------------------------|--------------------------------------|------------|----------------|----------|------------------------------------------------------------|
| 12. | First Prize in<br>Mehandi<br>Competition at<br>SwarRang 2022                      | <u>View e-</u><br><u>certificate</u> | Individual | Universi<br>ty | Cultural | Gaikwad<br>Geetanjali<br>Bhale                             |
| 13. | Second Prize in<br>Essay Writing<br>(Marathi)<br>Competition in<br>Vidhirang 2023 | <u>View e-</u><br><u>certificate</u> | Individual | State          | Cultural | Vaishnavi<br>Atole                                         |
| 14. | First Prize in Stand-<br>up comedy<br>Competition at<br>Vidhirang 2023            | <u>View e-</u><br><u>certificate</u> | Individual | State          | Cultural | Bhargav Jagtap                                             |
| 15. | Second Prize in<br>Poster Making<br>Competition at<br>SwarRang 2022               | <u>View e-</u><br><u>certificate</u> | Individual | Universi<br>ty | Cultural | Akanksha<br>Bhandare                                       |
| 16. | First Prize in Essay<br>Writing (Hindi)<br>Competition in<br>Vidhirang 2023       | <u>View e-</u><br><u>certificate</u> | Individual | State          | Cultural | Adwait Tole                                                |
| 17. | Second Prize in Hair<br>& Make up<br>Competition at<br>Vidhirang 2023             | <u>View e-</u><br><u>certificate</u> | Individual | State          | Cultural | Yashika<br>Rohida                                          |
| 18. | Second Prize in<br>Rangoli<br>Competition at<br>Vidhirang 2023                    | <u>View e-</u><br><u>certificate</u> | Individual | State          | Cultural | Atharva Joshi                                              |
| 19. | Second Prize in<br>Debate Competition<br>at SwarRang 2022                         | <u>View e-</u><br><u>certificate</u> | Team       | Universi<br>ty | Cultural | Nikhil Joshi<br>Osama Momin                                |
| 20. | Third Prize in<br>Elocution<br>Competition at<br>SwarRang 2022                    | <u>View e-</u><br><u>certificate</u> | Individual | Universi<br>ty | Cultural | Vaishnavi<br>Atole                                         |
| 21. | First Prize in<br>Skit/Stage Play<br>Competition at<br>Vidhirang 2023             | <u>View e-</u><br><u>certificate</u> | Individual | State          | Cultural | Bhargav Jagtap<br>Anish<br>Gaikwad<br>Vaibhavi<br>Deshmukh |

|  |  |  | Srushti  |
|--|--|--|----------|
|  |  |  | Sonawane |
|  |  |  | Kaustubh |
|  |  |  | Kulkarni |

Total award in 2022-23 = 9 +12 = 21

Dr. V V Chopade Sport Incharge

Dr. P. D. Chaudhari Principal

2. Second Prize in Skit/Stage Play Competition at SwarRang 2022-23

Conversion of certificate from Marathi to English on next page