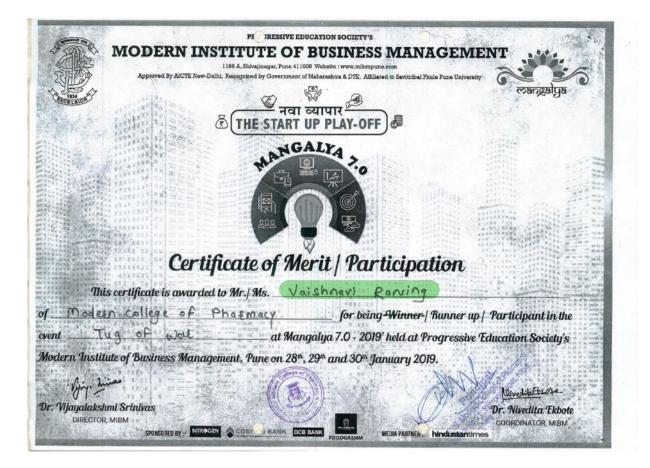

inter collegiate<br>PITR BACK STROICE (W) tournament, during the academic year 2018-19 |
| Performance - | 10.00 Å                                                                                                                                 |
| and a         | O                                                                                                                                       |
|               | bine (M)                                                                                                                                |
|               | Bharat Bhujbal<br>Secretary Dr. Sanjay Chakane<br>President                                                                             |





3. Runner up tug of war (girls) competition in academic year 2018-19



















| MODERN INSTITUT                                                                                             | GRACEMENT EDUCATION SOCIETYS<br>TE OF BUSINESS MANAGEMENT<br>The base of 1000 Water Service and the service of Party Party Conservery<br>The service of the servic |
|-------------------------------------------------------------------------------------------------------------|----------------------------------------------------------------------------------------------------------------------------------------------------------------------------------------------------------------------------------------------------------------------------------------------------------------------------------------------------------------------------------------------------------------------