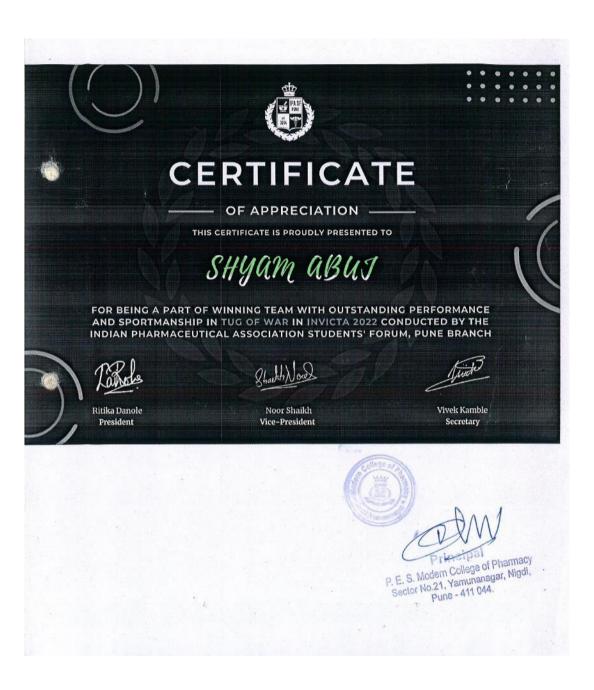

|          | 2021-22                                                                   |                                |                      |                                                        |                      |                                    |
|----------|---------------------------------------------------------------------------|--------------------------------|----------------------|--------------------------------------------------------|----------------------|------------------------------------|
| Sr<br>no | Name of the award/<br>medal                                               |                                | Team /<br>Individual | University /<br>State /<br>National /<br>International | Sports /<br>Cultural | Name of the student                |
|          |                                                                           | Sports                         | awards acad          | emic year 2021-                                        | -22                  |                                    |
| 1        | Winner in Roller<br>Skating<br>Championship- Speed<br>Skating competition | <u>View e-</u><br>certificate  | Individual           | National                                               | Sport                | Akanksha K.<br>Dhanawade           |
| 2        | Winner in State Level                                                     | <u>View e-</u>                 | Team                 | State                                                  | Sport                | Shivam Sambre                      |
|          | Tug of War                                                                | <u>certificate</u>             |                      |                                                        |                      | Naresh Barwad                      |
|          | competition                                                               |                                |                      |                                                        |                      | Vaibhav Hage                       |
|          |                                                                           |                                |                      |                                                        |                      | Deepak Taru                        |
|          |                                                                           |                                |                      |                                                        |                      | Akshay Supe                        |
|          |                                                                           |                                |                      |                                                        |                      | Gaurav Kharabi                     |
|          |                                                                           |                                |                      |                                                        |                      | Niranjan Rajput                    |
|          |                                                                           |                                |                      |                                                        |                      | Navid Sayed                        |
|          |                                                                           |                                |                      |                                                        |                      | Aniket Bhise                       |
|          |                                                                           |                                |                      |                                                        |                      | Sham Abuj                          |
|          |                                                                           |                                |                      |                                                        |                      | Vimaji Goranwar                    |
| 2        |                                                                           |                                | T                    |                                                        | <b>G</b> (           | Satywan Kumbhar                    |
| 3        | Runner up in<br>Volleyball                                                | <u>View e-</u><br>certificate  | Team                 | State                                                  | Sport                | Satyan Kumbhar                     |
|          | Competition                                                               | certificate                    |                      |                                                        |                      | Abhishek Kahire                    |
|          | competition                                                               |                                |                      |                                                        |                      | Maithil Hande                      |
|          |                                                                           |                                |                      |                                                        |                      | Prasad Bhongale                    |
|          |                                                                           |                                |                      |                                                        |                      | Ganesh Shelke                      |
|          |                                                                           |                                |                      |                                                        |                      | Samarth Shinde                     |
|          |                                                                           |                                |                      |                                                        |                      | Rushikesh Ladkhart                 |
|          |                                                                           |                                |                      |                                                        |                      | Sarvesh Yeole                      |
|          |                                                                           |                                |                      |                                                        |                      | Pawan Pawar                        |
| 4        | Dunnen un in Threes                                                       | Vierree                        | Team                 | Stoto                                                  | Sport                | Soham Misal                        |
| 4        | Runner up in Throw<br>Ball Competition                                    | <u>View e-</u><br>certificates | Teann                | State                                                  | Sport                | Bhagirathi Bhale<br>Mansi Sewatkar |
|          |                                                                           |                                |                      |                                                        |                      |                                    |
|          |                                                                           |                                |                      |                                                        |                      | Pranjali Inamdar                   |
|          |                                                                           |                                |                      |                                                        |                      | Pooja Chavan                       |
|          |                                                                           |                                |                      |                                                        |                      | Srusti Sonawane                    |

Total award in academic year 2021-22 = 07 + 03 = 10

1. Winner in roller skating championship- speed skating competition in academic year 2021-22

Back to Index awards/medals in sports & cultural academic year 2021-22

2. Winner in state level tug of war competition in academic year 2021-22

Aller Contraction

| जनगराने भाव                                          | Progressive Education society's<br>Modern Law College                                     |
|------------------------------------------------------|-------------------------------------------------------------------------------------------|
|                                                      | vidhi                                                                                     |
| A                                                    | State Level Inter-collegiate Fest                                                         |
| 1934<br>EXCELSIOR                                    | CERTIFICATE OF MERIT                                                                      |
|                                                      | This is to certify that                                                                   |
| विधीरंग हा मंचावरचा,<br>मंचामागील कष्टाचा,           | of Modern College of Pharmacy has secured                                                 |
| विधीनंज हा स्पर्धकांचा.<br>घाआच्या प्रत्येक थेंबाचा. | <u>2nd</u> Position in <u>Cricket (Boys)</u> competition<br>in vichiz - 2022 organized by |
| विधीरंग हा सकल कलांचा<br>सर्वांगा जोडण्याचा,         | P.E.S. Modern Law College, Ganeshkhind, Pune                                              |
| विधीउंग विविध उंगांचा,<br>उंगात व्हाऊन घेण्याचा      | CO- ORDINATOR<br>ADV.DR.CHINTAMANI GHATE                                                  |
| Rouality CHOW SMEOW & O                              | NINSF Landidation attition veg                                                            |