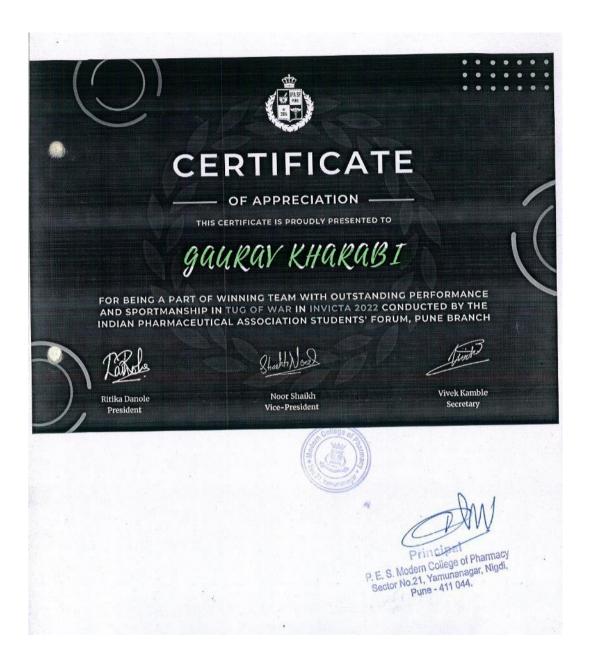

|          | 2021-22                                                                   |                                |                      |                                                        |                      |                                    |
|----------|---------------------------------------------------------------------------|--------------------------------|----------------------|--------------------------------------------------------|----------------------|------------------------------------|
| Sr<br>no | Name of the award/<br>medal                                               |                                | Team /<br>Individual | University /<br>State /<br>National /<br>International | Sports /<br>Cultural | Name of the student                |
|          |                                                                           | Sports                         | awards acad          | emic year 2021-                                        | -22                  |                                    |
| 1        | Winner in Roller<br>Skating<br>Championship- Speed<br>Skating competition | <u>View e-</u><br>certificate  | Individual           | National                                               | Sport                | Akanksha K.<br>Dhanawade           |
| 2        | Winner in State Level                                                     | <u>View e-</u>                 | Team                 | State                                                  | Sport                | Shivam Sambre                      |
|          | Tug of War                                                                | <u>certificate</u>             |                      |                                                        |                      | Naresh Barwad                      |
|          | competition                                                               |                                |                      |                                                        |                      | Vaibhav Hage                       |
|          |                                                                           |                                |                      |                                                        |                      | Deepak Taru                        |
|          |                                                                           |                                |                      |                                                        |                      | Akshay Supe                        |
|          |                                                                           |                                |                      |                                                        |                      | Gaurav Kharabi                     |
|          |                                                                           |                                |                      |                                                        |                      | Niranjan Rajput                    |
|          |                                                                           |                                |                      |                                                        |                      | Navid Sayed                        |
|          |                                                                           |                                |                      |                                                        |                      | Aniket Bhise                       |
|          |                                                                           |                                |                      |                                                        |                      | Sham Abuj                          |
|          |                                                                           |                                |                      |                                                        |                      | Vimaji Goranwar                    |
| 2        |                                                                           |                                | T                    |                                                        | <b>G</b> (           | Satywan Kumbhar                    |
| 3        | Runner up in<br>Volleyball                                                | <u>View e-</u><br>certificate  | Team                 | State                                                  | Sport                | Satyan Kumbhar                     |
|          | Competition                                                               | certificate                    |                      |                                                        |                      | Abhishek Kahire                    |
|          | competition                                                               |                                |                      |                                                        |                      | Maithil Hande                      |
|          |                                                                           |                                |                      |                                                        |                      | Prasad Bhongale                    |
|          |                                                                           |                                |                      |                                                        |                      | Ganesh Shelke                      |
|          |                                                                           |                                |                      |                                                        |                      | Samarth Shinde                     |
|          |                                                                           |                                |                      |                                                        |                      | Rushikesh Ladkhart                 |
|          |                                                                           |                                |                      |                                                        |                      | Sarvesh Yeole                      |
|          |                                                                           |                                |                      |                                                        |                      | Pawan Pawar                        |
| 4        | Dunnen un in Threes                                                       | Vierree                        | Team                 | Stoto                                                  | Sport                | Soham Misal                        |
| 4        | Runner up in Throw<br>Ball Competition                                    | <u>View e-</u><br>certificates | Teann                | State                                                  | Sport                | Bhagirathi Bhale<br>Mansi Sewatkar |
|          |                                                                           |                                |                      |                                                        |                      |                                    |
|          |                                                                           |                                |                      |                                                        |                      | Pranjali Inamdar                   |
|          |                                                                           |                                |                      |                                                        |                      | Pooja Chavan                       |
|          |                                                                           |                                |                      |                                                        |                      | Srusti Sonawane                    |

Total award in academic year 2021-22 = 07 + 03 = 10

1. Winner in roller skating championship- speed skating competition in academic year 2021-22

Back to Index awards/medals in sports & cultural academic year 2021-22

2. Winner in state level tug of war competition in academic year 2021-22

Aller Contraction

| जनगराने भाव                                          | Progressive Education society's<br>Modern Law College                                     |
|------------------------------------------------------|-------------------------------------------------------------------------------------------|
|                                                      | vidhi                                                                                     |
| A                                                    | State Level Inter-collegiate Fest                                                         |
| 1934<br>EXCELSIOR                                    | CERTIFICATE OF MERIT                                                                      |
|                                                      | This is to certify that                                                                   |
| विधीरंग हा मंचावरचा,<br>मंचामागील कष्टाचा,           | of Modern College of Pharmacy has secured                                                 |
| विधीनंज हा स्पर्धकांचा.<br>घाआच्या प्रत्येक थेंबाचा. | <u>2nd</u> Position in <u>Cricket (Boys)</u> competition<br>in vichiz - 2022 organized by |
| विधीरंग हा सकल कलांचा<br>सर्वांगा जोडण्याचा,         | P.E.S. Modern Law College, Ganeshkhind, Pune                                              |
| विधीउंग विविध उंगांचा,<br>उंगात व्हाऊन घेण्याचा      | CO- ORDINATOR<br>ADV.DR.CHINTAMANI GHATE                                                  |
| Rouality CHOW SMEOW & O                              | NINSF Landidation attition veg                                                            |