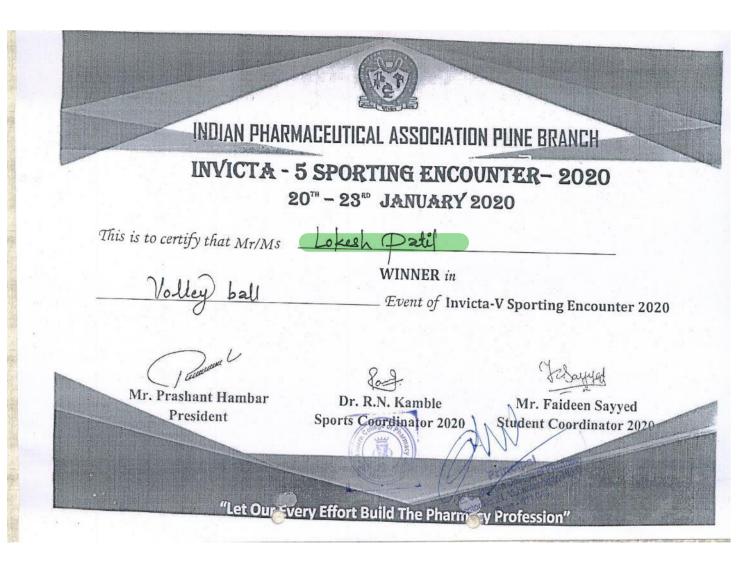

2. Winner in state level tug of war competition in academic year 2021-22

Aller Contraction

| जनगराने भाव                                          | Progressive Education society's<br>Modern Law College                                     |
|------------------------------------------------------|-------------------------------------------------------------------------------------------|
|                                                      | vidhi                                                                                     |
| A                                                    | State Level Inter-collegiate Fest                                                         |
| 1934<br>EXCELSIOR                                    | CERTIFICATE OF MERIT                                                                      |
|                                                      | This is to certify that                                                                   |
| विधीरंग हा मंचावरचा,<br>मंचामागील कष्टाचा,           | of Modern College of Pharmacy has secured                                                 |
| विधीनंज हा स्पर्धकांचा.<br>घाआच्या प्रत्येक थेंबाचा. | <u>2nd</u> Position in <u>Cricket (Boys)</u> competition<br>in vichiz - 2022 organized by |
| विधीरंग हा सकल कलांचा<br>सर्वांगा जोडण्याचा,         | P.E.S. Modern Law College, Ganeshkhind, Pune                                              |
| विधीउंग विविध उंगांचा,<br>उंगात व्हाऊन घेण्याचा      | CO- ORDINATOR<br>ADV.DR.CHINTAMANI GHATE                                                  |
| Rouality CHOW SMEOW & O                              | NINSF Landidation attition veg                                                            |