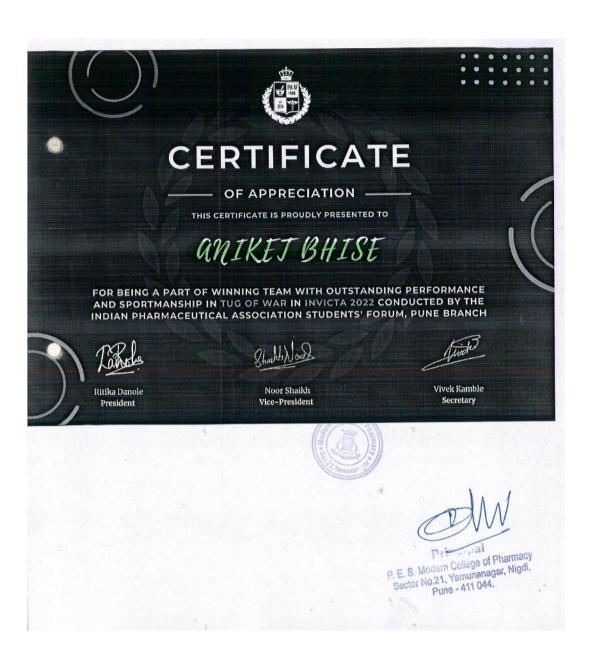

|          | 2021-22                                                                   |                                |                      |                                                        |                      |                                    |
|----------|---------------------------------------------------------------------------|--------------------------------|----------------------|--------------------------------------------------------|----------------------|------------------------------------|
| Sr<br>no | Name of the award/<br>medal                                               |                                | Team /<br>Individual | University /<br>State /<br>National /<br>International | Sports /<br>Cultural | Name of the student                |
|          |                                                                           | Sports                         | awards acad          | emic year 2021-                                        | -22                  |                                    |
| 1        | Winner in Roller<br>Skating<br>Championship- Speed<br>Skating competition | <u>View e-</u><br>certificate  | Individual           | National                                               | Sport                | Akanksha K.<br>Dhanawade           |
| 2        | Winner in State Level                                                     | <u>View e-</u>                 | Team                 | State                                                  | Sport                | Shivam Sambre                      |
|          | Tug of War                                                                | <u>certificate</u>             |                      |                                                        |                      | Naresh Barwad                      |
|          | competition                                                               |                                |                      |                                                        |                      | Vaibhav Hage                       |
|          |                                                                           |                                |                      |                                                        |                      | Deepak Taru                        |
|          |                                                                           |                                |                      |                                                        |                      | Akshay Supe                        |
|          |                                                                           |                                |                      |                                                        |                      | Gaurav Kharabi                     |
|          |                                                                           |                                |                      |                                                        |                      | Niranjan Rajput                    |
|          |                                                                           |                                |                      |                                                        |                      | Navid Sayed                        |
|          |                                                                           |                                |                      |                                                        |                      | Aniket Bhise                       |
|          |                                                                           |                                |                      |                                                        |                      | Sham Abuj                          |
|          |                                                                           |                                |                      |                                                        |                      | Vimaji Goranwar                    |
| 2        |                                                                           |                                | T                    |                                                        | <b>G</b> (           | Satywan Kumbhar                    |
| 3        | Runner up in<br>Volleyball                                                | <u>View e-</u><br>certificate  | Team                 | State                                                  | Sport                | Satyan Kumbhar                     |
|          | Competition                                                               | certificate                    |                      |                                                        |                      | Abhishek Kahire                    |
|          | competition                                                               |                                |                      |                                                        |                      | Maithil Hande                      |
|          |                                                                           |                                |                      |                                                        |                      | Prasad Bhongale                    |
|          |                                                                           |                                |                      |                                                        |                      | Ganesh Shelke                      |
|          |                                                                           |                                |                      |                                                        |                      | Samarth Shinde                     |
|          |                                                                           |                                |                      |                                                        |                      | Rushikesh Ladkhart                 |
|          |                                                                           |                                |                      |                                                        |                      | Sarvesh Yeole                      |
|          |                                                                           |                                |                      |                                                        |                      | Pawan Pawar                        |
| 4        | Dunnen un in Threes                                                       | Vierree                        | Team                 | Stoto                                                  | Sport                | Soham Misal                        |
| 4        | Runner up in Throw<br>Ball Competition                                    | <u>View e-</u><br>certificates | Teann                | State                                                  | Sport                | Bhagirathi Bhale<br>Mansi Sewatkar |
|          |                                                                           |                                |                      |                                                        |                      |                                    |
|          |                                                                           |                                |                      |                                                        |                      | Pranjali Inamdar                   |
|          |                                                                           |                                |                      |                                                        |                      | Pooja Chavan                       |
|          |                                                                           |                                |                      |                                                        |                      | Srusti Sonawane                    |

Total award in academic year 2021-22 = 07 + 03 = 10

1. Winner in roller skating championship- speed skating competition in academic year 2021-22

Back to Index awards/medals in sports & cultural academic year 2021-22

2. Winner in state level tug of war competition in academic year 2021-22

Aller Contraction

| जनगराने भाव                                          | Progressive Education society's<br>Modern Law College                                     |
|------------------------------------------------------|-------------------------------------------------------------------------------------------|
|                                                      | vidhi                                                                                     |
| A                                                    | State Level Inter-collegiate Fest                                                         |
| 1934<br>EXCELSIOR                                    | CERTIFICATE OF MERIT                                                                      |
|                                                      | This is to certify that                                                                   |
| विधीरंग हा मंचावरचा,<br>मंचामागील कष्टाचा,           | of Modern College of Pharmacy has secured                                                 |
| विधीनंज हा स्पर्धकांचा.<br>घाआच्या प्रत्येक थेंबाचा. | <u>2nd</u> Position in <u>Cricket (Boys)</u> competition<br>in vichiz - 2022 organized by |
| विधीरंग हा सकल कलांचा<br>सर्वांगा जोडण्याचा,         | P.E.S. Modern Law College, Ganeshkhind, Pune                                              |
| विधीउंग विविध उंगांचा,<br>उंगात व्हाऊन घेण्याचा      | CO- ORDINATOR<br>ADV.DR.CHINTAMANI GHATE                                                  |
| Rouality CHOW SMEOW & O                              | NINSF Landidation attition veg                                                            |