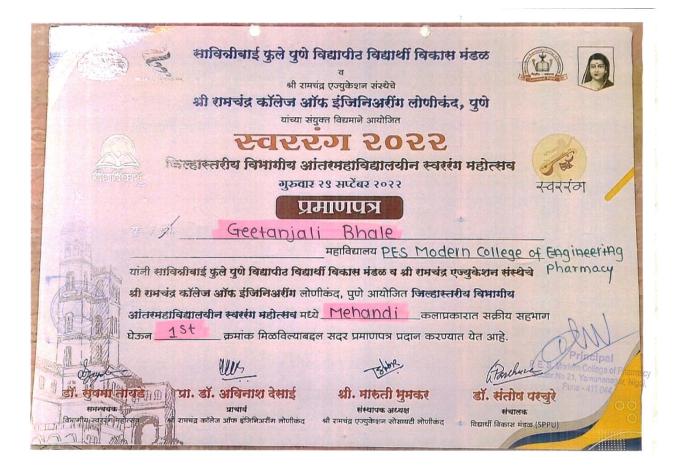

## Conversion of certificate from Marathi to English

Savitribai Phule Pune University, Pune

and Shree Ramachandra Education Trust Shree Ramachandra College of Engineering Lonikand, Pune Association organizes

SWARRANG 2022 University Level Divisional Intercollegiate Swarrang Mahotsav Thursday 29 September 2022

#### CERTIFICATE

Mr. Miss. Gitanjali Bhole from PES Modern College of Pharmacy has 1<sup>st</sup> position in Mehandi competition at the Swarrang Mahotsav organised by Savitribai Phule Pune University Board of Student Development and Shree Ramachandra Education Trust, Shree Ramachandra College of Engineering Lonikand, Pune.