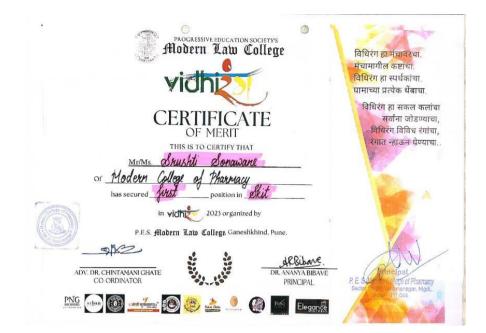

|     | Competition at<br>SwarRang 2022                                                   |                                      |            |                |          | Deshmukh<br>Srushti<br>Sonawane<br>Osama Momin<br>Anish    |
|-----|-----------------------------------------------------------------------------------|--------------------------------------|------------|----------------|----------|------------------------------------------------------------|
| 12. | First Prize in<br>Mehandi<br>Competition at<br>SwarRang 2022                      | <u>View e-</u><br><u>certificate</u> | Individual | Universi<br>ty | Cultural | Gaikwad<br>Geetanjali<br>Bhale                             |
| 13. | Second Prize in<br>Essay Writing<br>(Marathi)<br>Competition in<br>Vidhirang 2023 | <u>View e-</u><br><u>certificate</u> | Individual | State          | Cultural | Vaishnavi<br>Atole                                         |
| 14. | First Prize in Stand-<br>up comedy<br>Competition at<br>Vidhirang 2023            | <u>View e-</u><br><u>certificate</u> | Individual | State          | Cultural | Bhargav Jagtap                                             |
| 15. | Second Prize in<br>Poster Making<br>Competition at<br>SwarRang 2022               | <u>View e-</u><br><u>certificate</u> | Individual | Universi<br>ty | Cultural | Akanksha<br>Bhandare                                       |
| 16. | First Prize in Essay<br>Writing (Hindi)<br>Competition in<br>Vidhirang 2023       | <u>View e-</u><br><u>certificate</u> | Individual | State          | Cultural | Adwait Tole                                                |
| 17. | Second Prize in Hair<br>& Make up<br>Competition at<br>Vidhirang 2023             | <u>View e-</u><br><u>certificate</u> | Individual | State          | Cultural | Yashika<br>Rohida                                          |
| 18. | Second Prize in<br>Rangoli<br>Competition at<br>Vidhirang 2023                    | <u>View e-</u><br><u>certificate</u> | Individual | State          | Cultural | Atharva Joshi                                              |
| 19. | Second Prize in<br>Debate Competition<br>at SwarRang 2022                         | <u>View e-</u><br><u>certificate</u> | Team       | Universi<br>ty | Cultural | Nikhil Joshi<br>Osama Momin                                |
| 20. | Third Prize in<br>Elocution<br>Competition at<br>SwarRang 2022                    | <u>View e-</u><br><u>certificate</u> | Individual | Universi<br>ty | Cultural | Vaishnavi<br>Atole                                         |
| 21. | First Prize in<br>Skit/Stage Play<br>Competition at<br>Vidhirang 2023             | <u>View e-</u><br><u>certificate</u> | Individual | State          | Cultural | Bhargav Jagtap<br>Anish<br>Gaikwad<br>Vaibhavi<br>Deshmukh |

|  |  |  | Srushti  |
|--|--|--|----------|
|  |  |  | Sonawane |
|  |  |  | Kaustubh |
|  |  |  | Kulkarni |

Total award in 2022-23 = 9 +12 = 21

Dr. V V Chopade Sport Incharge

Dr. P. D. Chaudhari Principal

2. Second Prize in Skit/Stage Play Competition at SwarRang 2022-23

Conversion of certificate from Marathi to English on next page