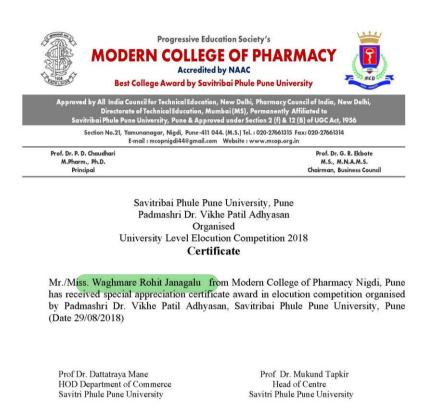

STRIVING TOWARDS EXCELLENCE FOREVER

Conversion of certificate from Marathi to English on next page

## Conversion of certificate from Marathi to English

Prof. Dr. P. D. Chaudhari M.Pharm., Ph.D. Principal

Savitribai Phule Pune University, Pune

and Shree Ramachandra Education Trust Shree Ramachandra College of Engineering Lonikand, Pune Association organizes SWARRANG 2022 University Level Divisional Intercollegiate Swarrang Mahotsav Thursday 29 September 2022

#### CERTIFICATE

Mr./Miss. Vaibhavi Deshmukh from PES Modern College of Pharmacy has 2 nd Sarihina tailad tailad benefition at the Swarrang Mahotsav organised by Savitribai Phule Pune University Board of Student Development and Shree Ramachandra Education Trust, Shree Ramachandra College of Engineering Lonikand, Pune.