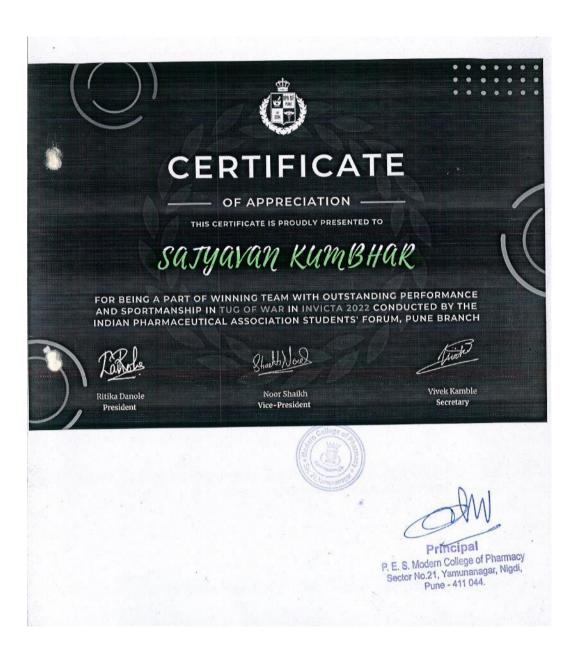

|          | 2021-22                                                                   |                                |                      |                                                        |                      |                                    |
|----------|---------------------------------------------------------------------------|--------------------------------|----------------------|--------------------------------------------------------|----------------------|------------------------------------|
| Sr<br>no | Name of the award/<br>medal                                               |                                | Team /<br>Individual | University /<br>State /<br>National /<br>International | Sports /<br>Cultural | Name of the student                |
|          |                                                                           | Sports                         | awards acad          | emic year 2021-                                        | -22                  |                                    |
| 1        | Winner in Roller<br>Skating<br>Championship- Speed<br>Skating competition | <u>View e-</u><br>certificate  | Individual           | National                                               | Sport                | Akanksha K.<br>Dhanawade           |
| 2        | Winner in State Level                                                     | <u>View e-</u>                 | Team                 | State                                                  | Sport                | Shivam Sambre                      |
|          | Tug of War                                                                | <u>certificate</u>             |                      |                                                        |                      | Naresh Barwad                      |
|          | competition                                                               |                                |                      |                                                        |                      | Vaibhav Hage                       |
|          |                                                                           |                                |                      |                                                        |                      | Deepak Taru                        |
|          |                                                                           |                                |                      |                                                        |                      | Akshay Supe                        |
|          |                                                                           |                                |                      |                                                        |                      | Gaurav Kharabi                     |
|          |                                                                           |                                |                      |                                                        |                      | Niranjan Rajput                    |
|          |                                                                           |                                |                      |                                                        |                      | Navid Sayed                        |
|          |                                                                           |                                |                      |                                                        |                      | Aniket Bhise                       |
|          |                                                                           |                                |                      |                                                        |                      | Sham Abuj                          |
|          |                                                                           |                                |                      |                                                        |                      | Vimaji Goranwar                    |
| 2        |                                                                           |                                | T                    |                                                        | <b>G</b> (           | Satywan Kumbhar                    |
| 3        | Runner up in<br>Volleyball                                                | <u>View e-</u><br>certificate  | Team                 | State                                                  | Sport                | Satyan Kumbhar                     |
|          | Competition                                                               | certificate                    |                      |                                                        |                      | Abhishek Kahire                    |
|          | competition                                                               |                                |                      |                                                        |                      | Maithil Hande                      |
|          |                                                                           |                                |                      |                                                        |                      | Prasad Bhongale                    |
|          |                                                                           |                                |                      |                                                        |                      | Ganesh Shelke                      |
|          |                                                                           |                                |                      |                                                        |                      | Samarth Shinde                     |
|          |                                                                           |                                |                      |                                                        |                      | Rushikesh Ladkhart                 |
|          |                                                                           |                                |                      |                                                        |                      | Sarvesh Yeole                      |
|          |                                                                           |                                |                      |                                                        |                      | Pawan Pawar                        |
| 4        | Dunnen un in Threes                                                       | Vierree                        | Team                 | Stoto                                                  | Sport                | Soham Misal                        |
| 4        | Runner up in Throw<br>Ball Competition                                    | <u>View e-</u><br>certificates | Teann                | State                                                  | Sport                | Bhagirathi Bhale<br>Mansi Sewatkar |
|          |                                                                           |                                |                      |                                                        |                      |                                    |
|          |                                                                           |                                |                      |                                                        |                      | Pranjali Inamdar                   |
|          |                                                                           |                                |                      |                                                        |                      | Pooja Chavan                       |
|          |                                                                           |                                |                      |                                                        |                      | Srusti Sonawane                    |