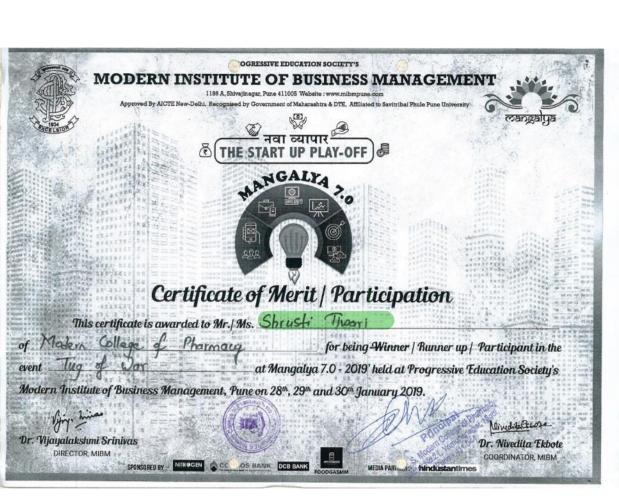

2. Winner in state level tug of war competition in academic year 2021-22

Aller Contraction

| जनगराने भाव                                          | Progressive Education society's<br>Modern Law College                                     |
|------------------------------------------------------|-------------------------------------------------------------------------------------------|
|                                                      | vidhi                                                                                     |
| A                                                    | State Level Inter-collegiate Fest                                                         |
| 1934<br>EXCELSIOR                                    | CERTIFICATE OF MERIT                                                                      |
|                                                      | This is to certify that                                                                   |
| विधीरंग हा मंचावरचा,<br>मंचामागील कष्टाचा,           | of Modern College of Pharmacy has secured                                                 |
| विधीनंज हा स्पर्धकांचा.<br>घाआच्या प्रत्येक थेंबाचा. | <u>2nd</u> Position in <u>Cricket (Boys)</u> competition<br>in vichiz - 2022 organized by |
| विधीरंग हा सकल कलांचा<br>सर्वांगा जोडण्याचा,         | P.E.S. Modern Law College, Ganeshkhind, Pune                                              |
| विधीउंग विविध उंगांचा,<br>उंगात व्हाऊन घेण्याचा      | CO- ORDINATOR<br>ADV.DR.CHINTAMANI GHATE                                                  |
| Rouality CHOW SMEOW & O                              | NINSF Landidation attition veg                                                            |