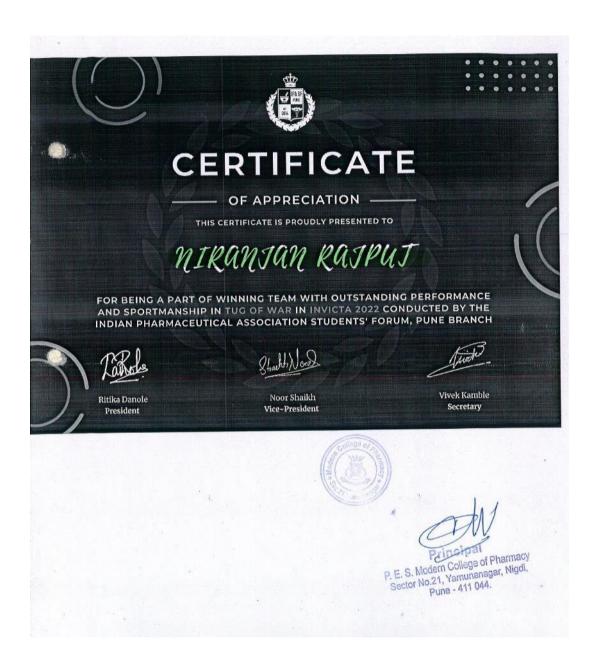

|          | 2021-22                                                                   |                                |                      |                                                        |                      |                                    |
|----------|---------------------------------------------------------------------------|--------------------------------|----------------------|--------------------------------------------------------|----------------------|------------------------------------|
| Sr<br>no | Name of the award/<br>medal                                               |                                | Team /<br>Individual | University /<br>State /<br>National /<br>International | Sports /<br>Cultural | Name of the student                |
|          |                                                                           | Sports                         | awards acad          | emic year 2021-                                        | -22                  |                                    |
| 1        | Winner in Roller<br>Skating<br>Championship- Speed<br>Skating competition | <u>View e-</u><br>certificate  | Individual           | National                                               | Sport                | Akanksha K.<br>Dhanawade           |
| 2        | Winner in State Level                                                     | <u>View e-</u>                 | Team                 | State                                                  | Sport                | Shivam Sambre                      |
|          | Tug of War                                                                | <u>certificate</u>             |                      |                                                        |                      | Naresh Barwad                      |
|          | competition                                                               |                                |                      |                                                        |                      | Vaibhav Hage                       |
|          |                                                                           |                                |                      |                                                        |                      | Deepak Taru                        |
|          |                                                                           |                                |                      |                                                        |                      | Akshay Supe                        |
|          |                                                                           |                                |                      |                                                        |                      | Gaurav Kharabi                     |
|          |                                                                           |                                |                      |                                                        |                      | Niranjan Rajput                    |
|          |                                                                           |                                |                      |                                                        |                      | Navid Sayed                        |
|          |                                                                           |                                |                      |                                                        |                      | Aniket Bhise                       |
|          |                                                                           |                                |                      |                                                        |                      | Sham Abuj                          |
|          |                                                                           |                                |                      |                                                        |                      | Vimaji Goranwar                    |
| 2        |                                                                           |                                | T                    |                                                        | <b>G</b> (           | Satywan Kumbhar                    |
| 3        | Runner up in<br>Volleyball                                                | <u>View e-</u><br>certificate  | Team                 | State                                                  | Sport                | Satyan Kumbhar                     |
|          | Competition                                                               | certificate                    |                      |                                                        |                      | Abhishek Kahire                    |
|          | competition                                                               |                                |                      |                                                        |                      | Maithil Hande                      |
|          |                                                                           |                                |                      |                                                        |                      | Prasad Bhongale                    |
|          |                                                                           |                                |                      |                                                        |                      | Ganesh Shelke                      |
|          |                                                                           |                                |                      |                                                        |                      | Samarth Shinde                     |
|          |                                                                           |                                |                      |                                                        |                      | Rushikesh Ladkhart                 |
|          |                                                                           |                                |                      |                                                        |                      | Sarvesh Yeole                      |
|          |                                                                           |                                |                      |                                                        |                      | Pawan Pawar                        |
| 4        | Dunnen un in Threes                                                       | Vierree                        | Team                 | Stoto                                                  | Sport                | Soham Misal                        |
| 4        | Runner up in Throw<br>Ball Competition                                    | <u>View e-</u><br>certificates | Teann                | State                                                  | Sport                | Bhagirathi Bhale<br>Mansi Sewatkar |
|          |                                                                           |                                |                      |                                                        |                      |                                    |
|          |                                                                           |                                |                      |                                                        |                      | Pranjali Inamdar                   |
|          |                                                                           |                                |                      |                                                        |                      | Pooja Chavan                       |
|          |                                                                           |                                |                      |                                                        |                      | Srusti Sonawane                    |

Total award in academic year 2021-22 = 07 + 03 = 10

1. Winner in roller skating championship- speed skating competition in academic year 2021-22

Back to Index awards/medals in sports & cultural academic year 2021-22