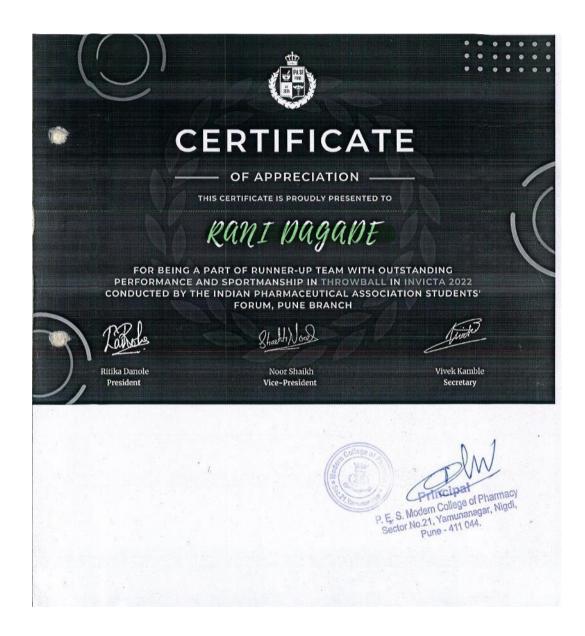

|    |                                              |                               |            |               |          | Sucha Haiaga      |
|----|----------------------------------------------|-------------------------------|------------|---------------|----------|-------------------|
|    |                                              |                               |            |               |          | Sneha Hojage      |
|    |                                              |                               |            |               |          | Rani Dagade       |
| 5  | Runner up in Cricket                         | <u>View e-</u>                | Team       | State         | Sport    | Ganesh Shelake    |
|    | Competition                                  | <u>certificates</u>           |            |               |          | Sanchit Madavi    |
|    |                                              |                               |            |               |          | Maithil Hande     |
|    |                                              |                               |            |               |          | Onkar Dhole       |
|    |                                              |                               |            |               |          | Rajesh Gutte      |
|    |                                              |                               |            |               |          | Akshay Karpe      |
|    |                                              |                               |            |               |          | Raviraj Shinde    |
|    |                                              |                               |            |               |          | Samrath Shinde    |
|    |                                              |                               |            |               |          | Akshay Deo        |
|    |                                              |                               |            |               |          | Satywan Kumbhar   |
|    |                                              |                               |            |               |          | Abhishek Khaire   |
|    |                                              |                               |            |               |          | Amrut Godbharle   |
| 6  | Winner in Carrom                             | View e-                       | Team       | State         | Sport    | Gauri Karande     |
|    | (Mix Double)                                 | certificate                   |            |               |          | Niranjan Rajput   |
|    | Competition                                  |                               |            |               |          | 5 51              |
| 7  | Winner in Carrom                             | View e-                       | Individual | State         | Sport    | Gauri Karande     |
|    | (Girls single)                               | <u>certificates</u>           |            |               |          |                   |
|    | Competition                                  |                               |            |               |          |                   |
|    |                                              | Cultural av                   |            | mic year 2021 |          |                   |
| 8  | Third Prize in                               | View e-                       | Individual | State         | Cultural | Shivanjali Shinde |
|    | Instagram Reel                               | <u>certificate</u>            |            |               |          |                   |
| 9  | Competition                                  | View e                        | Individual | National      | Cultural | Vidue D.Chaudhari |
| 9  | 1st Runner up Prize in<br>Pharma Star Quest: | <u>View e-</u><br>certificate | marvidual  | National      | Cultural | Vidya D Chaudhari |
|    | Singing Competition                          | certificate                   |            |               |          |                   |
| 10 | Second Prize in                              | View e-                       | Individual | State         | Cultural | Shivam Sambre     |
|    | Vidhirang Face                               | certificate                   |            |               |          |                   |
|    | Painting Competition                         |                               |            |               |          |                   |