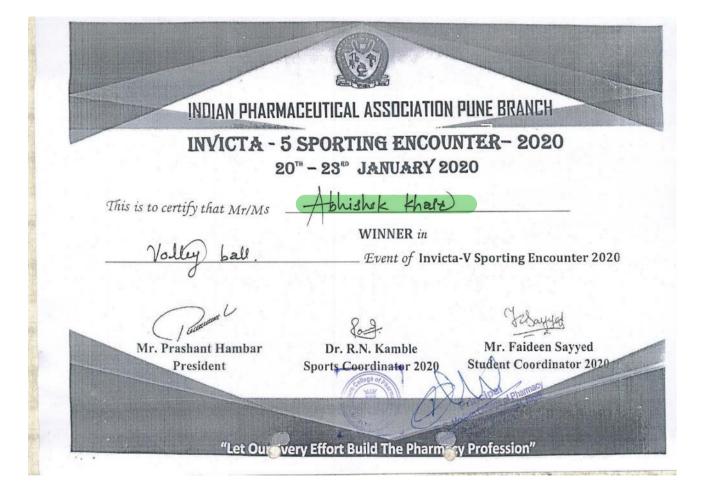

|          | 2021-22                                                                   |                                |                      |                                                        |                      |                                    |
|----------|---------------------------------------------------------------------------|--------------------------------|----------------------|--------------------------------------------------------|----------------------|------------------------------------|
| Sr<br>no | Name of the award/<br>medal                                               |                                | Team /<br>Individual | University /<br>State /<br>National /<br>International | Sports /<br>Cultural | Name of the student                |
|          |                                                                           | Sports                         | awards acad          | emic year 2021-                                        | -22                  |                                    |
| 1        | Winner in Roller<br>Skating<br>Championship- Speed<br>Skating competition | <u>View e-</u><br>certificate  | Individual           | National                                               | Sport                | Akanksha K.<br>Dhanawade           |
| 2        | Winner in State Level                                                     | <u>View e-</u>                 | Team                 | State                                                  | Sport                | Shivam Sambre                      |
|          | Tug of War                                                                | <u>certificate</u>             |                      |                                                        |                      | Naresh Barwad                      |
|          | competition                                                               |                                |                      |                                                        |                      | Vaibhav Hage                       |
|          |                                                                           |                                |                      |                                                        |                      | Deepak Taru                        |
|          |                                                                           |                                |                      |                                                        |                      | Akshay Supe                        |
|          |                                                                           |                                |                      |                                                        |                      | Gaurav Kharabi                     |
|          |                                                                           |                                |                      |                                                        |                      | Niranjan Rajput                    |
|          |                                                                           |                                |                      |                                                        |                      | Navid Sayed                        |
|          |                                                                           |                                |                      |                                                        |                      | Aniket Bhise                       |
|          |                                                                           |                                |                      |                                                        |                      | Sham Abuj                          |
|          |                                                                           |                                |                      |                                                        |                      | Vimaji Goranwar                    |
| 2        |                                                                           |                                | T                    |                                                        | <b>G</b> (           | Satywan Kumbhar                    |
| 3        | Runner up in<br>Volleyball                                                | <u>View e-</u><br>certificate  | Team                 | State                                                  | Sport                | Satyan Kumbhar                     |
|          | Competition                                                               | certificate                    |                      |                                                        |                      | Abhishek Kahire                    |
|          | competition                                                               |                                |                      |                                                        |                      | Maithil Hande                      |
|          |                                                                           |                                |                      |                                                        |                      | Prasad Bhongale                    |
|          |                                                                           |                                |                      |                                                        |                      | Ganesh Shelke                      |
|          |                                                                           |                                |                      |                                                        |                      | Samarth Shinde                     |
|          |                                                                           |                                |                      |                                                        |                      | Rushikesh Ladkhart                 |
|          |                                                                           |                                |                      |                                                        |                      | Sarvesh Yeole                      |
|          |                                                                           |                                |                      |                                                        |                      | Pawan Pawar                        |
| 4        | Dunnen un in Threes                                                       | Vierree                        | Team                 | Stoto                                                  | Sport                | Soham Misal                        |
| 4        | Runner up in Throw<br>Ball Competition                                    | <u>View e-</u><br>certificates | Teann                | State                                                  | Sport                | Bhagirathi Bhale<br>Mansi Sewatkar |
|          |                                                                           |                                |                      |                                                        |                      |                                    |
|          |                                                                           |                                |                      |                                                        |                      | Pranjali Inamdar                   |
|          |                                                                           |                                |                      |                                                        |                      | Pooja Chavan                       |
|          |                                                                           |                                |                      |                                                        |                      | Srusti Sonawane                    |

|    |                                              |                               |            |               |          | Sucha Haiaga      |
|----|----------------------------------------------|-------------------------------|------------|---------------|----------|-------------------|
|    |                                              |                               |            |               |          | Sneha Hojage      |
|    |                                              |                               |            |               |          | Rani Dagade       |
| 5  | Runner up in Cricket                         | <u>View e-</u>                | Team       | State         | Sport    | Ganesh Shelake    |
|    | Competition                                  | <u>certificates</u>           |            |               |          | Sanchit Madavi    |
|    |                                              |                               |            |               |          | Maithil Hande     |
|    |                                              |                               |            |               |          | Onkar Dhole       |
|    |                                              |                               |            |               |          | Rajesh Gutte      |
|    |                                              |                               |            |               |          | Akshay Karpe      |
|    |                                              |                               |            |               |          | Raviraj Shinde    |
|    |                                              |                               |            |               |          | Samrath Shinde    |
|    |                                              |                               |            |               |          | Akshay Deo        |
|    |                                              |                               |            |               |          | Satywan Kumbhar   |
|    |                                              |                               |            |               |          | Abhishek Khaire   |
|    |                                              |                               |            |               |          | Amrut Godbharle   |
| 6  | Winner in Carrom                             | View e-                       | Team       | State         | Sport    | Gauri Karande     |
|    | (Mix Double)                                 | certificate                   |            |               |          | Niranjan Rajput   |
|    | Competition                                  |                               |            |               |          | 5 51              |
| 7  | Winner in Carrom                             | View e-                       | Individual | State         | Sport    | Gauri Karande     |
|    | (Girls single)                               | <u>certificates</u>           |            |               |          |                   |
|    | Competition                                  |                               |            |               |          |                   |
|    |                                              | Cultural av                   |            | mic year 2021 |          |                   |
| 8  | Third Prize in                               | View e-                       | Individual | State         | Cultural | Shivanjali Shinde |
|    | Instagram Reel                               | <u>certificate</u>            |            |               |          |                   |
| 9  | Competition                                  | View e                        | Individual | National      | Cultural | Vidue D.Chaudhari |
| 9  | 1st Runner up Prize in<br>Pharma Star Quest: | <u>View e-</u><br>certificate | marvidual  | National      | Cultural | Vidya D Chaudhari |
|    | Singing Competition                          | certificate                   |            |               |          |                   |
| 10 | Second Prize in                              | View e-                       | Individual | State         | Cultural | Shivam Sambre     |
|    | Vidhirang Face                               | certificate                   |            |               |          |                   |
|    | Painting Competition                         |                               |            |               |          |                   |

Total award in academic year 2021-22 = 07 + 03 = 10

1. Winner in roller skating championship- speed skating competition in academic year 2021-22

Back to Index awards/medals in sports & cultural academic year 2021-22