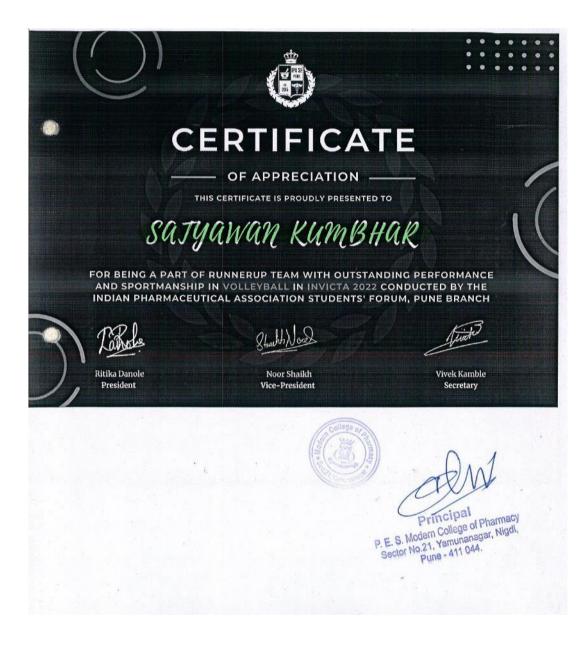

|          | 2021-22                                                                   |                                |                      |                                                        |                      |                                    |
|----------|---------------------------------------------------------------------------|--------------------------------|----------------------|--------------------------------------------------------|----------------------|------------------------------------|
| Sr<br>no | Name of the award/<br>medal                                               |                                | Team /<br>Individual | University /<br>State /<br>National /<br>International | Sports /<br>Cultural | Name of the student                |
|          |                                                                           | Sports                         | awards acad          | emic year 2021-                                        | -22                  |                                    |
| 1        | Winner in Roller<br>Skating<br>Championship- Speed<br>Skating competition | <u>View e-</u><br>certificate  | Individual           | National                                               | Sport                | Akanksha K.<br>Dhanawade           |
| 2        | Winner in State Level                                                     | <u>View e-</u>                 | Team                 | State                                                  | Sport                | Shivam Sambre                      |
|          | Tug of War                                                                | <u>certificate</u>             |                      |                                                        |                      | Naresh Barwad                      |
|          | competition                                                               |                                |                      |                                                        |                      | Vaibhav Hage                       |
|          |                                                                           |                                |                      |                                                        |                      | Deepak Taru                        |
|          |                                                                           |                                |                      |                                                        |                      | Akshay Supe                        |
|          |                                                                           |                                |                      |                                                        |                      | Gaurav Kharabi                     |
|          |                                                                           |                                |                      |                                                        |                      | Niranjan Rajput                    |
|          |                                                                           |                                |                      |                                                        |                      | Navid Sayed                        |
|          |                                                                           |                                |                      |                                                        |                      | Aniket Bhise                       |
|          |                                                                           |                                |                      |                                                        |                      | Sham Abuj                          |
|          |                                                                           |                                |                      |                                                        |                      | Vimaji Goranwar                    |
| 2        |                                                                           |                                | T                    |                                                        | <b>G</b> (           | Satywan Kumbhar                    |
| 3        | Runner up in<br>Volleyball                                                | <u>View e-</u><br>certificate  | Team                 | State                                                  | Sport                | Satyan Kumbhar                     |
|          | Competition                                                               | certificate                    |                      |                                                        |                      | Abhishek Kahire                    |
|          | competition                                                               |                                |                      |                                                        |                      | Maithil Hande                      |
|          |                                                                           |                                |                      |                                                        |                      | Prasad Bhongale                    |
|          |                                                                           |                                |                      |                                                        |                      | Ganesh Shelke                      |
|          |                                                                           |                                |                      |                                                        |                      | Samarth Shinde                     |
|          |                                                                           |                                |                      |                                                        |                      | Rushikesh Ladkhart                 |
|          |                                                                           |                                |                      |                                                        |                      | Sarvesh Yeole                      |
|          |                                                                           |                                |                      |                                                        |                      | Pawan Pawar                        |
| 4        | Dunnen un in Threes                                                       | Vierree                        | Team                 | Stoto                                                  | Sport                | Soham Misal                        |
| 4        | Runner up in Throw<br>Ball Competition                                    | <u>View e-</u><br>certificates | Teann                | State                                                  | Sport                | Bhagirathi Bhale<br>Mansi Sewatkar |
|          |                                                                           |                                |                      |                                                        |                      |                                    |
|          |                                                                           |                                |                      |                                                        |                      | Pranjali Inamdar                   |
|          |                                                                           |                                |                      |                                                        |                      | Pooja Chavan                       |
|          |                                                                           |                                |                      |                                                        |                      | Srusti Sonawane                    |