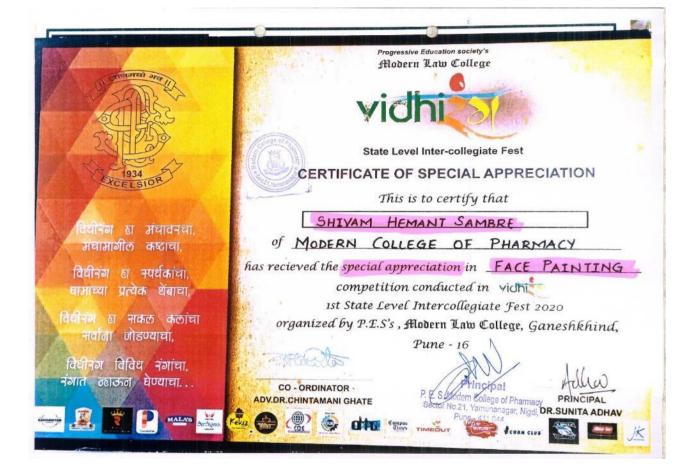

## 1. Second Prize in Face Painting Competition at Vidhirang 2023

| PROGRESSIVE EDUCATION SOCIETY'S<br>Modern Law College                                                                      | विधिरंग हा मंचावरचा.                                                                            |
|----------------------------------------------------------------------------------------------------------------------------|-------------------------------------------------------------------------------------------------|
| vidhiza                                                                                                                    | मंचामागील कष्टांचा.<br>विधिरंग हा स्पर्धकांचा.<br>घामाच्या प्रत्येक थेंबाचा.                    |
| CERTIFICATE<br>OF MERIT<br>THIS IS TO CERTIFY THAT                                                                         | विधिरंग हा सकल कलांचा<br>सर्वांना जोडण्याचा,<br>विधिरंग विविध रंगांचा,<br>रंगात न्हाऊन घेण्याचा |
| Mr/Ms. Omkar Surwase<br>of <u>Modern College of Pharmacy</u><br>has secured <u>Second</u> position in <u>Face Painting</u> |                                                                                                 |
| in vidhizy, 2023 organized by<br>P.E.S. Alodern Law College Ganeshkhind, Pune.                                             |                                                                                                 |
| ADV. DR. CHINTAMANI GHATE<br>CO-ORDINATOR                                                                                  | P. E. S. Utray On The of Pharmatic<br>Sectoring of Pharmatic<br>Fore and read                   |
|                                                                                                                            |                                                                                                 |