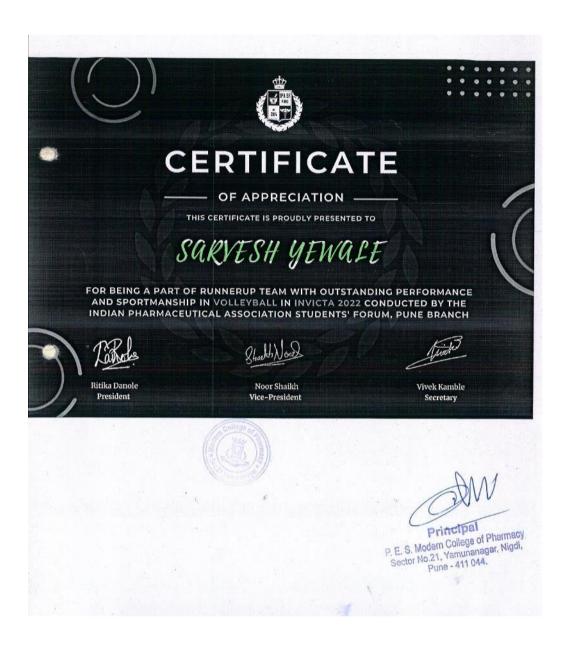

|          | 2021-22                                                                   |                                |                      |                                                        |                      |                                    |
|----------|---------------------------------------------------------------------------|--------------------------------|----------------------|--------------------------------------------------------|----------------------|------------------------------------|
| Sr<br>no | Name of the award/<br>medal                                               |                                | Team /<br>Individual | University /<br>State /<br>National /<br>International | Sports /<br>Cultural | Name of the student                |
|          |                                                                           | Sports                         | awards acad          | emic year 2021-                                        | -22                  |                                    |
| 1        | Winner in Roller<br>Skating<br>Championship- Speed<br>Skating competition | <u>View e-</u><br>certificate  | Individual           | National                                               | Sport                | Akanksha K.<br>Dhanawade           |
| 2        | Winner in State Level                                                     | <u>View e-</u>                 | Team                 | State                                                  | Sport                | Shivam Sambre                      |
|          | Tug of War                                                                | <u>certificate</u>             |                      |                                                        |                      | Naresh Barwad                      |
|          | competition                                                               |                                |                      |                                                        |                      | Vaibhav Hage                       |
|          |                                                                           |                                |                      |                                                        |                      | Deepak Taru                        |
|          |                                                                           |                                |                      |                                                        |                      | Akshay Supe                        |
|          |                                                                           |                                |                      |                                                        |                      | Gaurav Kharabi                     |
|          |                                                                           |                                |                      |                                                        |                      | Niranjan Rajput                    |
|          |                                                                           |                                |                      |                                                        |                      | Navid Sayed                        |
|          |                                                                           |                                |                      |                                                        |                      | Aniket Bhise                       |
|          |                                                                           |                                |                      |                                                        |                      | Sham Abuj                          |
|          |                                                                           |                                |                      |                                                        |                      | Vimaji Goranwar                    |
| 2        |                                                                           |                                | T                    |                                                        | <b>G</b> (           | Satywan Kumbhar                    |
| 3        | Runner up in<br>Volleyball                                                | <u>View e-</u><br>certificate  | Team                 | State                                                  | Sport                | Satyan Kumbhar                     |
|          | Competition                                                               | certificate                    |                      |                                                        |                      | Abhishek Kahire                    |
|          | competition                                                               |                                |                      |                                                        |                      | Maithil Hande                      |
|          |                                                                           |                                |                      |                                                        |                      | Prasad Bhongale                    |
|          |                                                                           |                                |                      |                                                        |                      | Ganesh Shelke                      |
|          |                                                                           |                                |                      |                                                        |                      | Samarth Shinde                     |
|          |                                                                           |                                |                      |                                                        |                      | Rushikesh Ladkhart                 |
|          |                                                                           |                                |                      |                                                        |                      | Sarvesh Yeole                      |
|          |                                                                           |                                |                      |                                                        |                      | Pawan Pawar                        |
| 4        | Dunnen un in Threes                                                       | Vierree                        | Team                 | Stoto                                                  | Sport                | Soham Misal                        |
| 4        | Runner up in Throw<br>Ball Competition                                    | <u>View e-</u><br>certificates | Teann                | State                                                  | Sport                | Bhagirathi Bhale<br>Mansi Sewatkar |
|          |                                                                           |                                |                      |                                                        |                      |                                    |
|          |                                                                           |                                |                      |                                                        |                      | Pranjali Inamdar                   |
|          |                                                                           |                                |                      |                                                        |                      | Pooja Chavan                       |
|          |                                                                           |                                |                      |                                                        |                      | Srusti Sonawane                    |