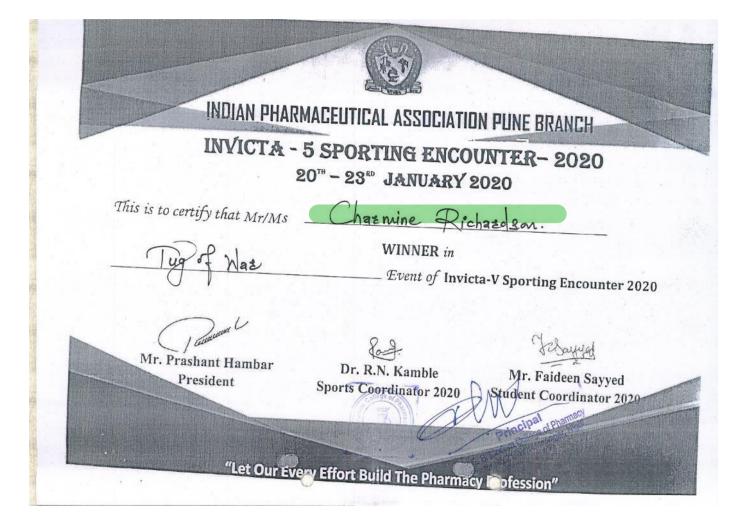

|          | 2021-22                                                                   |                                |                      |                                                        |                      |                                    |
|----------|---------------------------------------------------------------------------|--------------------------------|----------------------|--------------------------------------------------------|----------------------|------------------------------------|
| Sr<br>no | Name of the award/<br>medal                                               |                                | Team /<br>Individual | University /<br>State /<br>National /<br>International | Sports /<br>Cultural | Name of the student                |
|          |                                                                           | Sports                         | awards acad          | emic year 2021-                                        | -22                  |                                    |
| 1        | Winner in Roller<br>Skating<br>Championship- Speed<br>Skating competition | <u>View e-</u><br>certificate  | Individual           | National                                               | Sport                | Akanksha K.<br>Dhanawade           |
| 2        | Winner in State Level                                                     | <u>View e-</u>                 | Team                 | State                                                  | Sport                | Shivam Sambre                      |
|          | Tug of War                                                                | <u>certificate</u>             |                      |                                                        |                      | Naresh Barwad                      |
|          | competition                                                               |                                |                      |                                                        |                      | Vaibhav Hage                       |
|          |                                                                           |                                |                      |                                                        |                      | Deepak Taru                        |
|          |                                                                           |                                |                      |                                                        |                      | Akshay Supe                        |
|          |                                                                           |                                |                      |                                                        |                      | Gaurav Kharabi                     |
|          |                                                                           |                                |                      |                                                        |                      | Niranjan Rajput                    |
|          |                                                                           |                                |                      |                                                        |                      | Navid Sayed                        |
|          |                                                                           |                                |                      |                                                        |                      | Aniket Bhise                       |
|          |                                                                           |                                |                      |                                                        |                      | Sham Abuj                          |
|          |                                                                           |                                |                      |                                                        |                      | Vimaji Goranwar                    |
| 2        |                                                                           |                                | T                    |                                                        | <b>G</b> (           | Satywan Kumbhar                    |
| 3        | Runner up in<br>Volleyball                                                | <u>View e-</u><br>certificate  | Team                 | State                                                  | Sport                | Satyan Kumbhar                     |
|          | Competition                                                               | certificate                    |                      |                                                        |                      | Abhishek Kahire                    |
|          | competition                                                               |                                |                      |                                                        |                      | Maithil Hande                      |
|          |                                                                           |                                |                      |                                                        |                      | Prasad Bhongale                    |
|          |                                                                           |                                |                      |                                                        |                      | Ganesh Shelke                      |
|          |                                                                           |                                |                      |                                                        |                      | Samarth Shinde                     |
|          |                                                                           |                                |                      |                                                        |                      | Rushikesh Ladkhart                 |
|          |                                                                           |                                |                      |                                                        |                      | Sarvesh Yeole                      |
|          |                                                                           |                                |                      |                                                        |                      | Pawan Pawar                        |
| 4        | Dunnen un in Threes                                                       | Vierree                        | Team                 | Stoto                                                  | Sport                | Soham Misal                        |
| 4        | Runner up in Throw<br>Ball Competition                                    | <u>View e-</u><br>certificates | Teann                | State                                                  | Sport                | Bhagirathi Bhale<br>Mansi Sewatkar |
|          |                                                                           |                                |                      |                                                        |                      |                                    |
|          |                                                                           |                                |                      |                                                        |                      | Pranjali Inamdar                   |
|          |                                                                           |                                |                      |                                                        |                      | Pooja Chavan                       |
|          |                                                                           |                                |                      |                                                        |                      | Srusti Sonawane                    |

Total award in academic year 2021-22 = 07 + 03 = 10

1. Winner in roller skating championship- speed skating competition in academic year 2021-22

Back to Index awards/medals in sports & cultural academic year 2021-22