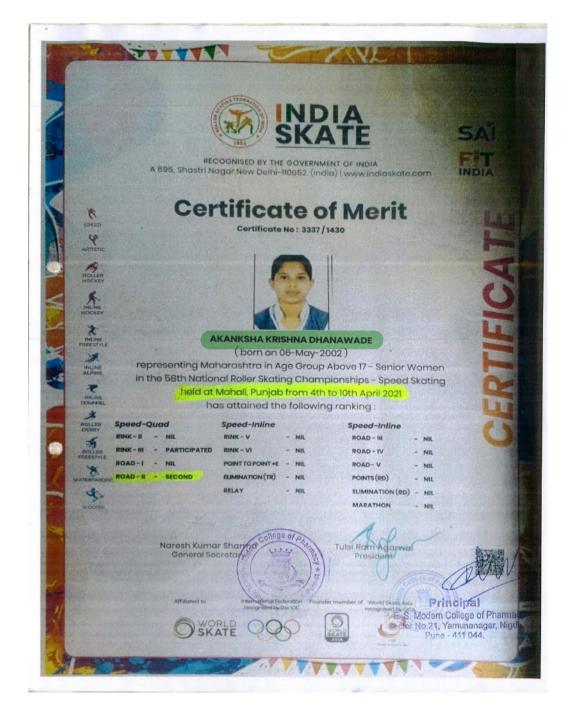

|          | 2021-22                                                                   |                                |                      |                                                        |                      |                                    |
|----------|---------------------------------------------------------------------------|--------------------------------|----------------------|--------------------------------------------------------|----------------------|------------------------------------|
| Sr<br>no | Name of the award/<br>medal                                               |                                | Team /<br>Individual | University /<br>State /<br>National /<br>International | Sports /<br>Cultural | Name of the student                |
|          |                                                                           | Sports                         | awards acad          | emic year 2021-                                        | -22                  |                                    |
| 1        | Winner in Roller<br>Skating<br>Championship- Speed<br>Skating competition | <u>View e-</u><br>certificate  | Individual           | National                                               | Sport                | Akanksha K.<br>Dhanawade           |
| 2        | Winner in State Level                                                     | <u>View e-</u>                 | Team                 | State                                                  | Sport                | Shivam Sambre                      |
|          | Tug of War                                                                | <u>certificate</u>             |                      |                                                        |                      | Naresh Barwad                      |
|          | competition                                                               |                                |                      |                                                        |                      | Vaibhav Hage                       |
|          |                                                                           |                                |                      |                                                        |                      | Deepak Taru                        |
|          |                                                                           |                                |                      |                                                        |                      | Akshay Supe                        |
|          |                                                                           |                                |                      |                                                        |                      | Gaurav Kharabi                     |
|          |                                                                           |                                |                      |                                                        |                      | Niranjan Rajput                    |
|          |                                                                           |                                |                      |                                                        |                      | Navid Sayed                        |
|          |                                                                           |                                |                      |                                                        |                      | Aniket Bhise                       |
|          |                                                                           |                                |                      |                                                        |                      | Sham Abuj                          |
|          |                                                                           |                                |                      |                                                        |                      | Vimaji Goranwar                    |
| 2        |                                                                           |                                | T                    |                                                        | <b>G</b> (           | Satywan Kumbhar                    |
| 3        | Runner up in<br>Volleyball                                                | <u>View e-</u><br>certificate  | Team                 | State                                                  | Sport                | Satyan Kumbhar                     |
|          | Competition                                                               | certificate                    |                      |                                                        |                      | Abhishek Kahire                    |
|          | competition                                                               |                                |                      |                                                        |                      | Maithil Hande                      |
|          |                                                                           |                                |                      |                                                        |                      | Prasad Bhongale                    |
|          |                                                                           |                                |                      |                                                        |                      | Ganesh Shelke                      |
|          |                                                                           |                                |                      |                                                        |                      | Samarth Shinde                     |
|          |                                                                           |                                |                      |                                                        |                      | Rushikesh Ladkhart                 |
|          |                                                                           |                                |                      |                                                        |                      | Sarvesh Yeole                      |
|          |                                                                           |                                |                      |                                                        |                      | Pawan Pawar                        |
| 4        | Dunnen un in Threes                                                       | Vierree                        | Team                 | Stoto                                                  | Sport                | Soham Misal                        |
| 4        | Runner up in Throw<br>Ball Competition                                    | <u>View e-</u><br>certificates | Teann                | State                                                  | Sport                | Bhagirathi Bhale<br>Mansi Sewatkar |
|          |                                                                           |                                |                      |                                                        |                      |                                    |
|          |                                                                           |                                |                      |                                                        |                      | Pranjali Inamdar                   |
|          |                                                                           |                                |                      |                                                        |                      | Pooja Chavan                       |
|          |                                                                           |                                |                      |                                                        |                      | Srusti Sonawane                    |

Total award in academic year 2021-22 = 07 + 03 = 10

1. Winner in roller skating championship- speed skating competition in academic year 2021-22

Back to Index awards/medals in sports & cultural academic year 2021-22