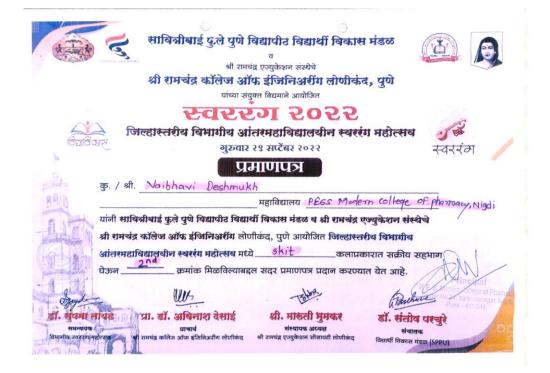

| सावित्रीबाई फुले पुणे विद्यापीठ विद्यार्थी विकास मंडळ<br>व<br>श्री रामचंद्र एज्युकेशन संस्थेचे<br>श्री रामचंद्र कॉलेज ऑफ इंजिनिअसींग लोणीकंद, पुणे<br>यांच्या संयुक्त विद्यमाने आयोजित<br><b>ECCEVI 2022</b><br>जिल्हास्तरीय विभागीय आंतरमहाविद्यालयीन स्वररंग महोत्सव                                                                                                                                                            |
|-----------------------------------------------------------------------------------------------------------------------------------------------------------------------------------------------------------------------------------------------------------------------------------------------------------------------------------------------------------------------------------------------------------------------------------|
| म्हाविक्रस् गुरुवार २९ सच्टेबर २०२२<br>भूमाणापत्र                                                                                                                                                                                                                                                                                                                                                                                 |
| कु. / भी. <u>Atole Vaishnavi Bramod</u><br>महाविद्यालय <u>PES Modern College</u><br>यांनी सायिकीबाई कुले पुणे विद्यापीठ विद्यार्थी विकास मंडळ व भी रामचंद्र एज्युकेशन संस्थेचे<br>यांनी सायिकीबाई कुले पुणे विद्यापीठ विद्यार्थी विकास मंडळ व भी रामचंद्र एज्युकेशन संस्थेचे                                                                                                                                                      |
| यांनी साविजीबाई फुले पूर्ण विद्यापाठ विद्यापाठ विद्यापाठ विद्यास्तरीय विभागीय<br>भी रामचंद्र कोलेज ऑफ इंजिनिअरींग लोणीकंद, पुणे आयोजित जिल्हास्तरीय विभागीय<br>आंतरमहाविद्यालयीन स्वररंग महोत्सब मध्ये <u>Flocubion</u> कलाप्रकारात सक्रीय सहभाग<br>भोतरमहाविद्यालयीन स्वररंग महोत्सब मध्ये <u>Flocubion</u> कलाप्रकारात सक्रीय सहभाग<br>चेऊन <u>3<sup>rd</sup></u> क्रमांक मिळविल्याबद्दल सदर प्रमाणपत्र प्रदान करण्यात येत आहे. |
| भिर्म का मार्ग के सार्थ के स्थापक अध्यक्ष<br>हा सार्थ के प्राण्व प्रज्यकेशन सोसायदी लोगीकंद विद्यार्थी विकास मंडळ (SPPU)                                                                                                                                                                                                                                                                                                          |

#### CERTIFICATE

Mr./Miss. Atole Vaishnavi Pramod from PES Modern College of Pharmacy has secured 3<sup>rd</sup> position in elecution competition at the Swarrang Mahotsav organised by Savitribai Phule Pune University Board of Student Development and Shree Ramachandra Education Trust, Shree Ramachandra College of Engineering Lonikand, Pune.