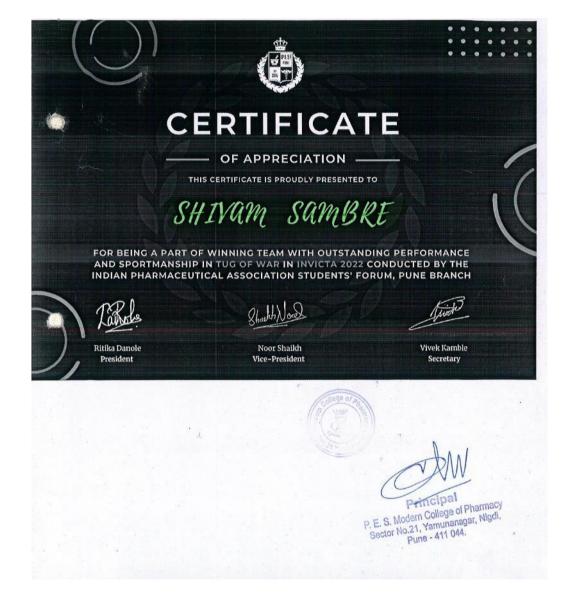

|          | 2021-22                                                                   |                                |                      |                                                        |                      |                                    |
|----------|---------------------------------------------------------------------------|--------------------------------|----------------------|--------------------------------------------------------|----------------------|------------------------------------|
| Sr<br>no | Name of the award/<br>medal                                               |                                | Team /<br>Individual | University /<br>State /<br>National /<br>International | Sports /<br>Cultural | Name of the student                |
|          |                                                                           | Sports                         | awards acad          | emic year 2021-                                        | -22                  |                                    |
| 1        | Winner in Roller<br>Skating<br>Championship- Speed<br>Skating competition | <u>View e-</u><br>certificate  | Individual           | National                                               | Sport                | Akanksha K.<br>Dhanawade           |
| 2        | Winner in State Level                                                     | <u>View e-</u>                 | Team                 | State                                                  | Sport                | Shivam Sambre                      |
|          | Tug of War                                                                | <u>certificate</u>             |                      |                                                        |                      | Naresh Barwad                      |
|          | competition                                                               |                                |                      |                                                        |                      | Vaibhav Hage                       |
|          |                                                                           |                                |                      |                                                        |                      | Deepak Taru                        |
|          |                                                                           |                                |                      |                                                        |                      | Akshay Supe                        |
|          |                                                                           |                                |                      |                                                        |                      | Gaurav Kharabi                     |
|          |                                                                           |                                |                      |                                                        |                      | Niranjan Rajput                    |
|          |                                                                           |                                |                      |                                                        |                      | Navid Sayed                        |
|          |                                                                           |                                |                      |                                                        |                      | Aniket Bhise                       |
|          |                                                                           |                                |                      |                                                        |                      | Sham Abuj                          |
|          |                                                                           |                                |                      |                                                        |                      | Vimaji Goranwar                    |
| 2        |                                                                           |                                | T                    |                                                        | <b>G</b> (           | Satywan Kumbhar                    |
| 3        | Runner up in<br>Volleyball                                                | <u>View e-</u><br>certificate  | Team                 | State                                                  | Sport                | Satyan Kumbhar                     |
|          | Competition                                                               | certificate                    |                      |                                                        |                      | Abhishek Kahire                    |
|          | competition                                                               |                                |                      |                                                        |                      | Maithil Hande                      |
|          |                                                                           |                                |                      |                                                        |                      | Prasad Bhongale                    |
|          |                                                                           |                                |                      |                                                        |                      | Ganesh Shelke                      |
|          |                                                                           |                                |                      |                                                        |                      | Samarth Shinde                     |
|          |                                                                           |                                |                      |                                                        |                      | Rushikesh Ladkhart                 |
|          |                                                                           |                                |                      |                                                        |                      | Sarvesh Yeole                      |
|          |                                                                           |                                |                      |                                                        |                      | Pawan Pawar                        |
| 4        | Dunnen un in Threes                                                       | Vierree                        | Team                 | Stoto                                                  | Sport                | Soham Misal                        |
| 4        | Runner up in Throw<br>Ball Competition                                    | <u>View e-</u><br>certificates | Teann                | State                                                  | Sport                | Bhagirathi Bhale<br>Mansi Sewatkar |
|          |                                                                           |                                |                      |                                                        |                      |                                    |
|          |                                                                           |                                |                      |                                                        |                      | Pranjali Inamdar                   |
|          |                                                                           |                                |                      |                                                        |                      | Pooja Chavan                       |
|          |                                                                           |                                |                      |                                                        |                      | Srusti Sonawane                    |

Total award in academic year 2021-22 = 07 + 03 = 10

1. Winner in roller skating championship- speed skating competition in academic year 2021-22

Back to Index awards/medals in sports & cultural academic year 2021-22

2. Winner in state level tug of war competition in academic year 2021-22

Aller Contraction

| जनगराने भाव                                          | Progressive Education society's<br>Modern Law College                                     |
|------------------------------------------------------|-------------------------------------------------------------------------------------------|
|                                                      | vidhi                                                                                     |
| A                                                    | State Level Inter-collegiate Fest                                                         |
| 1934<br>EXCELSIOR                                    | CERTIFICATE OF MERIT                                                                      |
|                                                      | This is to certify that                                                                   |
| विधीरंग हा मंचावरचा,<br>मंचामागील कष्टाचा,           | of Modern College of Pharmacy has secured                                                 |
| विधीनंज हा स्पर्धकांचा.<br>घाआच्या प्रत्येक थेंबाचा. | <u>2nd</u> Position in <u>Cricket (Boys)</u> competition<br>in vichiz - 2022 organized by |
| विधीरंग हा सकल कलांचा<br>सर्वांगा जोडण्याचा,         | P.E.S. Modern Law College, Ganeshkhind, Pune                                              |
| विधीउंग विविध उंगांचा,<br>उंगात व्हाऊन घेण्याचा      | CO- ORDINATOR<br>ADV.DR.CHINTAMANI GHATE                                                  |
| Rouality CHOW SMEOW & O                              | NINSF Landidation attition veg                                                            |