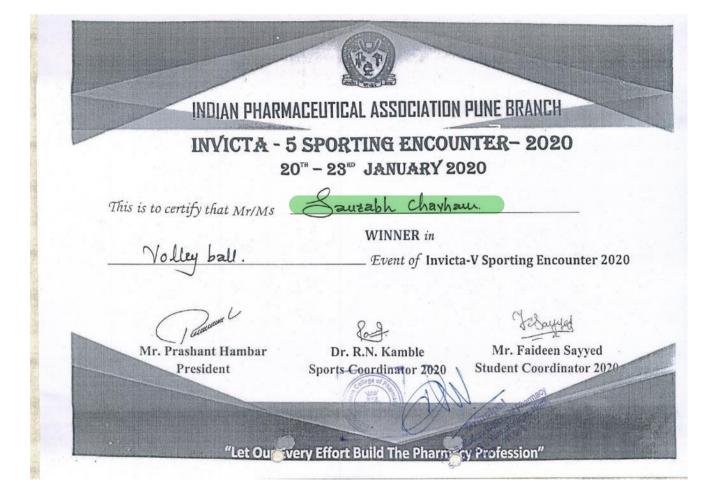

|          | 2021-22                                                                   |                                |                      |                                                        |                      |                                    |
|----------|---------------------------------------------------------------------------|--------------------------------|----------------------|--------------------------------------------------------|----------------------|------------------------------------|
| Sr<br>no | Name of the award/<br>medal                                               |                                | Team /<br>Individual | University /<br>State /<br>National /<br>International | Sports /<br>Cultural | Name of the student                |
|          |                                                                           | Sports                         | awards acad          | emic year 2021-                                        | -22                  |                                    |
| 1        | Winner in Roller<br>Skating<br>Championship- Speed<br>Skating competition | <u>View e-</u><br>certificate  | Individual           | National                                               | Sport                | Akanksha K.<br>Dhanawade           |
| 2        | Winner in State Level                                                     | <u>View e-</u>                 | Team                 | State                                                  | Sport                | Shivam Sambre                      |
|          | Tug of War                                                                | <u>certificate</u>             |                      |                                                        |                      | Naresh Barwad                      |
|          | competition                                                               |                                |                      |                                                        |                      | Vaibhav Hage                       |
|          |                                                                           |                                |                      |                                                        |                      | Deepak Taru                        |
|          |                                                                           |                                |                      |                                                        |                      | Akshay Supe                        |
|          |                                                                           |                                |                      |                                                        |                      | Gaurav Kharabi                     |
|          |                                                                           |                                |                      |                                                        |                      | Niranjan Rajput                    |
|          |                                                                           |                                |                      |                                                        |                      | Navid Sayed                        |
|          |                                                                           |                                |                      |                                                        |                      | Aniket Bhise                       |
|          |                                                                           |                                |                      |                                                        |                      | Sham Abuj                          |
|          |                                                                           |                                |                      |                                                        |                      | Vimaji Goranwar                    |
| 2        |                                                                           |                                | T                    |                                                        | <b>G</b> (           | Satywan Kumbhar                    |
| 3        | Runner up in<br>Volleyball                                                | <u>View e-</u><br>certificate  | Team                 | State                                                  | Sport                | Satyan Kumbhar                     |
|          | Competition                                                               | certificate                    |                      |                                                        |                      | Abhishek Kahire                    |
|          | competition                                                               |                                |                      |                                                        |                      | Maithil Hande                      |
|          |                                                                           |                                |                      |                                                        |                      | Prasad Bhongale                    |
|          |                                                                           |                                |                      |                                                        |                      | Ganesh Shelke                      |
|          |                                                                           |                                |                      |                                                        |                      | Samarth Shinde                     |
|          |                                                                           |                                |                      |                                                        |                      | Rushikesh Ladkhart                 |
|          |                                                                           |                                |                      |                                                        |                      | Sarvesh Yeole                      |
|          |                                                                           |                                |                      |                                                        |                      | Pawan Pawar                        |
| 4        | Dunnen un in Threes                                                       | Vierree                        | Team                 | Stoto                                                  | Sport                | Soham Misal                        |
| 4        | Runner up in Throw<br>Ball Competition                                    | <u>View e-</u><br>certificates | Teann                | State                                                  | Sport                | Bhagirathi Bhale<br>Mansi Sewatkar |
|          |                                                                           |                                |                      |                                                        |                      |                                    |
|          |                                                                           |                                |                      |                                                        |                      | Pranjali Inamdar                   |
|          |                                                                           |                                |                      |                                                        |                      | Pooja Chavan                       |
|          |                                                                           |                                |                      |                                                        |                      | Srusti Sonawane                    |

|    |                                              |                               |            |               |          | Sucha Haiaga      |
|----|----------------------------------------------|-------------------------------|------------|---------------|----------|-------------------|
|    |                                              |                               |            |               |          | Sneha Hojage      |
|    |                                              |                               |            |               |          | Rani Dagade       |
| 5  | Runner up in Cricket                         | <u>View e-</u>                | Team       | State         | Sport    | Ganesh Shelake    |
|    | Competition                                  | <u>certificates</u>           |            |               |          | Sanchit Madavi    |
|    |                                              |                               |            |               |          | Maithil Hande     |
|    |                                              |                               |            |               |          | Onkar Dhole       |
|    |                                              |                               |            |               |          | Rajesh Gutte      |
|    |                                              |                               |            |               |          | Akshay Karpe      |
|    |                                              |                               |            |               |          | Raviraj Shinde    |
|    |                                              |                               |            |               |          | Samrath Shinde    |
|    |                                              |                               |            |               |          | Akshay Deo        |
|    |                                              |                               |            |               |          | Satywan Kumbhar   |
|    |                                              |                               |            |               |          | Abhishek Khaire   |
|    |                                              |                               |            |               |          | Amrut Godbharle   |
| 6  | Winner in Carrom                             | View e-                       | Team       | State         | Sport    | Gauri Karande     |
|    | (Mix Double)                                 | certificate                   |            |               |          | Niranjan Rajput   |
|    | Competition                                  |                               |            |               |          | 5 51              |
| 7  | Winner in Carrom                             | View e-                       | Individual | State         | Sport    | Gauri Karande     |
|    | (Girls single)                               | <u>certificates</u>           |            |               |          |                   |
|    | Competition                                  |                               |            |               |          |                   |
|    |                                              | Cultural av                   |            | mic year 2021 |          |                   |
| 8  | Third Prize in                               | View e-                       | Individual | State         | Cultural | Shivanjali Shinde |
|    | Instagram Reel                               | <u>certificate</u>            |            |               |          |                   |
| 9  | Competition                                  | View e                        | Individual | National      | Cultural | Vidue D.Chaudhari |
| 9  | 1st Runner up Prize in<br>Pharma Star Quest: | <u>View e-</u><br>certificate | marvidual  | National      | Cultural | Vidya D Chaudhari |
|    | Singing Competition                          | certificate                   |            |               |          |                   |
| 10 | Second Prize in                              | View e-                       | Individual | State         | Cultural | Shivam Sambre     |
|    | Vidhirang Face                               | certificate                   |            |               |          |                   |
|    | Painting Competition                         |                               |            |               |          |                   |