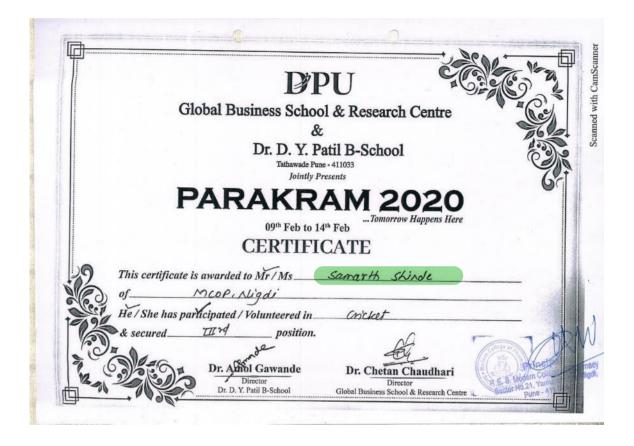

|    |                                              |                               |            |               |          | Sucha Haiaga      |
|----|----------------------------------------------|-------------------------------|------------|---------------|----------|-------------------|
|    |                                              |                               |            |               |          | Sneha Hojage      |
|    |                                              |                               |            |               |          | Rani Dagade       |
| 5  | Runner up in Cricket                         | <u>View e-</u>                | Team       | State         | Sport    | Ganesh Shelake    |
|    | Competition                                  | <u>certificates</u>           |            |               |          | Sanchit Madavi    |
|    |                                              |                               |            |               |          | Maithil Hande     |
|    |                                              |                               |            |               |          | Onkar Dhole       |
|    |                                              |                               |            |               |          | Rajesh Gutte      |
|    |                                              |                               |            |               |          | Akshay Karpe      |
|    |                                              |                               |            |               |          | Raviraj Shinde    |
|    |                                              |                               |            |               |          | Samrath Shinde    |
|    |                                              |                               |            |               |          | Akshay Deo        |
|    |                                              |                               |            |               |          | Satywan Kumbhar   |
|    |                                              |                               |            |               |          | Abhishek Khaire   |
|    |                                              |                               |            |               |          | Amrut Godbharle   |
| 6  | Winner in Carrom                             | View e-                       | Team       | State         | Sport    | Gauri Karande     |
|    | (Mix Double)                                 | certificate                   |            |               |          | Niranjan Rajput   |
|    | Competition                                  |                               |            |               |          | 5 51              |
| 7  | Winner in Carrom                             | View e-                       | Individual | State         | Sport    | Gauri Karande     |
|    | (Girls single)                               | <u>certificates</u>           |            |               |          |                   |
|    | Competition                                  |                               |            |               |          |                   |
|    |                                              | Cultural av                   |            | mic year 2021 |          |                   |
| 8  | Third Prize in                               | View e-                       | Individual | State         | Cultural | Shivanjali Shinde |
|    | Instagram Reel                               | <u>certificate</u>            |            |               |          |                   |
| 9  | Competition                                  | View e                        | Individual | National      | Cultural | Vidue D.Chaudhari |
| 9  | 1st Runner up Prize in<br>Pharma Star Quest: | <u>View e-</u><br>certificate | marvidual  | National      | Cultural | Vidya D Chaudhari |
|    | Singing Competition                          | certificate                   |            |               |          |                   |
| 10 | Second Prize in                              | View e-                       | Individual | State         | Cultural | Shivam Sambre     |
|    | Vidhirang Face                               | certificate                   |            |               |          |                   |
|    | Painting Competition                         |                               |            |               |          |                   |

Total award in academic year 2021-22 = 07 + 03 = 10

1. Winner in roller skating championship- speed skating competition in academic year 2021-22

Back to Index awards/medals in sports & cultural academic year 2021-22