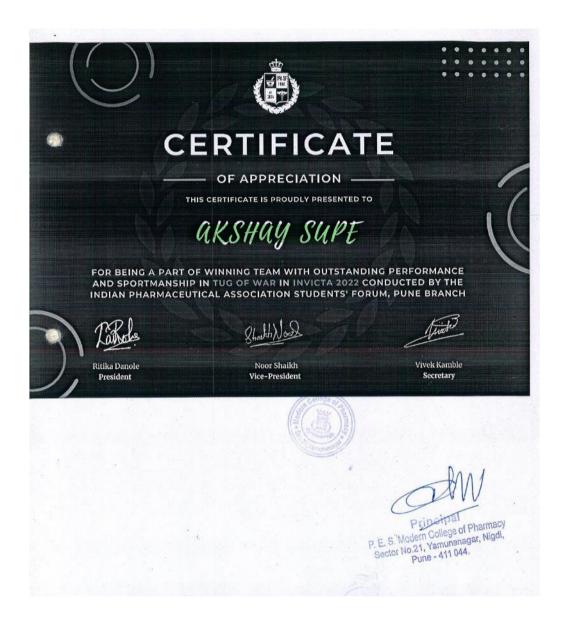

|          | 2021-22                                                                   |                                |                      |                                                        |                      |                                    |
|----------|---------------------------------------------------------------------------|--------------------------------|----------------------|--------------------------------------------------------|----------------------|------------------------------------|
| Sr<br>no | Name of the award/<br>medal                                               |                                | Team /<br>Individual | University /<br>State /<br>National /<br>International | Sports /<br>Cultural | Name of the student                |
|          |                                                                           | Sports                         | awards acad          | emic year 2021-                                        | -22                  |                                    |
| 1        | Winner in Roller<br>Skating<br>Championship- Speed<br>Skating competition | <u>View e-</u><br>certificate  | Individual           | National                                               | Sport                | Akanksha K.<br>Dhanawade           |
| 2        | Winner in State Level                                                     | <u>View e-</u>                 | Team                 | State                                                  | Sport                | Shivam Sambre                      |
|          | Tug of War                                                                | <u>certificate</u>             |                      |                                                        |                      | Naresh Barwad                      |
|          | competition                                                               |                                |                      |                                                        |                      | Vaibhav Hage                       |
|          |                                                                           |                                |                      |                                                        |                      | Deepak Taru                        |
|          |                                                                           |                                |                      |                                                        |                      | Akshay Supe                        |
|          |                                                                           |                                |                      |                                                        |                      | Gaurav Kharabi                     |
|          |                                                                           |                                |                      |                                                        |                      | Niranjan Rajput                    |
|          |                                                                           |                                |                      |                                                        |                      | Navid Sayed                        |
|          |                                                                           |                                |                      |                                                        |                      | Aniket Bhise                       |
|          |                                                                           |                                |                      |                                                        |                      | Sham Abuj                          |
|          |                                                                           |                                |                      |                                                        |                      | Vimaji Goranwar                    |
| 2        |                                                                           |                                | T                    |                                                        | <b>G</b> (           | Satywan Kumbhar                    |
| 3        | Runner up in<br>Volleyball                                                | <u>View e-</u><br>certificate  | Team                 | State                                                  | Sport                | Satyan Kumbhar                     |
|          | Competition                                                               | certificate                    |                      |                                                        |                      | Abhishek Kahire                    |
|          | competition                                                               |                                |                      |                                                        |                      | Maithil Hande                      |
|          |                                                                           |                                |                      |                                                        |                      | Prasad Bhongale                    |
|          |                                                                           |                                |                      |                                                        |                      | Ganesh Shelke                      |
|          |                                                                           |                                |                      |                                                        |                      | Samarth Shinde                     |
|          |                                                                           |                                |                      |                                                        |                      | Rushikesh Ladkhart                 |
|          |                                                                           |                                |                      |                                                        |                      | Sarvesh Yeole                      |
|          |                                                                           |                                |                      |                                                        |                      | Pawan Pawar                        |
| 4        | Dunnen un in Threes                                                       | Vierree                        | Team                 | Stoto                                                  | Sport                | Soham Misal                        |
| 4        | Runner up in Throw<br>Ball Competition                                    | <u>View e-</u><br>certificates | Teann                | State                                                  | Sport                | Bhagirathi Bhale<br>Mansi Sewatkar |
|          |                                                                           |                                |                      |                                                        |                      |                                    |
|          |                                                                           |                                |                      |                                                        |                      | Pranjali Inamdar                   |
|          |                                                                           |                                |                      |                                                        |                      | Pooja Chavan                       |
|          |                                                                           |                                |                      |                                                        |                      | Srusti Sonawane                    |

Total award in academic year 2021-22 = 07 + 03 = 10

1. Winner in roller skating championship- speed skating competition in academic year 2021-22

Back to Index awards/medals in sports & cultural academic year 2021-22

2. Winner in state level tug of war competition in academic year 2021-22

Aller Contraction

| जनगराने भाव                                          | Progressive Education society's<br>Modern Law College                                     |
|------------------------------------------------------|-------------------------------------------------------------------------------------------|
|                                                      | vidhi                                                                                     |
| A                                                    | State Level Inter-collegiate Fest                                                         |
| 1934<br>EXCELSIOR                                    | CERTIFICATE OF MERIT                                                                      |
|                                                      | This is to certify that                                                                   |
| विधीरंग हा मंचावरचा,<br>मंचामागील कष्टाचा,           | of Modern College of Pharmacy has secured                                                 |
| विधीनंज हा स्पर्धकांचा.<br>घाआच्या प्रत्येक थेंबाचा. | <u>2nd</u> Position in <u>Cricket (Boys)</u> competition<br>in vichiz - 2022 organized by |
| विधीरंग हा सकल कलांचा<br>सर्वांगा जोडण्याचा,         | P.E.S. Modern Law College, Ganeshkhind, Pune                                              |
| विधीउंग विविध उंगांचा,<br>उंगात व्हाऊन घेण्याचा      | CO- ORDINATOR<br>ADV.DR.CHINTAMANI GHATE                                                  |
| Rouality CHOW SMEOW & O                              | NINSF Landidation attition veg                                                            |