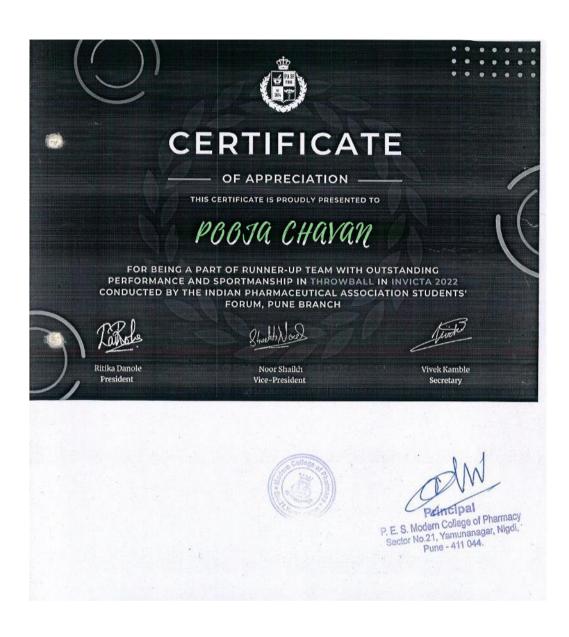

|          | 2021-22                                                                   |                                |                      |                                                        |                      |                                    |
|----------|---------------------------------------------------------------------------|--------------------------------|----------------------|--------------------------------------------------------|----------------------|------------------------------------|
| Sr<br>no | Name of the award/<br>medal                                               |                                | Team /<br>Individual | University /<br>State /<br>National /<br>International | Sports /<br>Cultural | Name of the student                |
|          |                                                                           | Sports                         | awards acad          | emic year 2021-                                        | -22                  |                                    |
| 1        | Winner in Roller<br>Skating<br>Championship- Speed<br>Skating competition | <u>View e-</u><br>certificate  | Individual           | National                                               | Sport                | Akanksha K.<br>Dhanawade           |
| 2        | Winner in State Level                                                     | <u>View e-</u>                 | Team                 | State                                                  | Sport                | Shivam Sambre                      |
|          | Tug of War                                                                | <u>certificate</u>             |                      |                                                        |                      | Naresh Barwad                      |
|          | competition                                                               |                                |                      |                                                        |                      | Vaibhav Hage                       |
|          |                                                                           |                                |                      |                                                        |                      | Deepak Taru                        |
|          |                                                                           |                                |                      |                                                        |                      | Akshay Supe                        |
|          |                                                                           |                                |                      |                                                        |                      | Gaurav Kharabi                     |
|          |                                                                           |                                |                      |                                                        |                      | Niranjan Rajput                    |
|          |                                                                           |                                |                      |                                                        |                      | Navid Sayed                        |
|          |                                                                           |                                |                      |                                                        |                      | Aniket Bhise                       |
|          |                                                                           |                                |                      |                                                        |                      | Sham Abuj                          |
|          |                                                                           |                                |                      |                                                        |                      | Vimaji Goranwar                    |
| 2        |                                                                           |                                | T                    |                                                        | <b>G</b> (           | Satywan Kumbhar                    |
| 3        | Runner up in<br>Volleyball                                                | <u>View e-</u><br>certificate  | Team                 | State                                                  | Sport                | Satyan Kumbhar                     |
|          | Competition                                                               | certificate                    |                      |                                                        |                      | Abhishek Kahire                    |
|          | competition                                                               |                                |                      |                                                        |                      | Maithil Hande                      |
|          |                                                                           |                                |                      |                                                        |                      | Prasad Bhongale                    |
|          |                                                                           |                                |                      |                                                        |                      | Ganesh Shelke                      |
|          |                                                                           |                                |                      |                                                        |                      | Samarth Shinde                     |
|          |                                                                           |                                |                      |                                                        |                      | Rushikesh Ladkhart                 |
|          |                                                                           |                                |                      |                                                        |                      | Sarvesh Yeole                      |
|          |                                                                           |                                |                      |                                                        |                      | Pawan Pawar                        |
| 4        | Dunnen un in Threes                                                       | Vierree                        | Team                 | Stoto                                                  | Sport                | Soham Misal                        |
| 4        | Runner up in Throw<br>Ball Competition                                    | <u>View e-</u><br>certificates | Teann                | State                                                  | Sport                | Bhagirathi Bhale<br>Mansi Sewatkar |
|          |                                                                           |                                |                      |                                                        |                      |                                    |
|          |                                                                           |                                |                      |                                                        |                      | Pranjali Inamdar                   |
|          |                                                                           |                                |                      |                                                        |                      | Pooja Chavan                       |
|          |                                                                           |                                |                      |                                                        |                      | Srusti Sonawane                    |

|    |                                              |                               |            |               |          | Sucha Haiaga      |
|----|----------------------------------------------|-------------------------------|------------|---------------|----------|-------------------|
|    |                                              |                               |            |               |          | Sneha Hojage      |
|    |                                              |                               |            |               |          | Rani Dagade       |
| 5  | Runner up in Cricket                         | <u>View e-</u>                | Team       | State         | Sport    | Ganesh Shelake    |
|    | Competition                                  | <u>certificates</u>           |            |               |          | Sanchit Madavi    |
|    |                                              |                               |            |               |          | Maithil Hande     |
|    |                                              |                               |            |               |          | Onkar Dhole       |
|    |                                              |                               |            |               |          | Rajesh Gutte      |
|    |                                              |                               |            |               |          | Akshay Karpe      |
|    |                                              |                               |            |               |          | Raviraj Shinde    |
|    |                                              |                               |            |               |          | Samrath Shinde    |
|    |                                              |                               |            |               |          | Akshay Deo        |
|    |                                              |                               |            |               |          | Satywan Kumbhar   |
|    |                                              |                               |            |               |          | Abhishek Khaire   |
|    |                                              |                               |            |               |          | Amrut Godbharle   |
| 6  | Winner in Carrom                             | View e-                       | Team       | State         | Sport    | Gauri Karande     |
|    | (Mix Double)                                 | certificate                   |            |               |          | Niranjan Rajput   |
|    | Competition                                  |                               |            |               |          | 5 51              |
| 7  | Winner in Carrom                             | View e-                       | Individual | State         | Sport    | Gauri Karande     |
|    | (Girls single)                               | <u>certificates</u>           |            |               |          |                   |
|    | Competition                                  |                               |            |               |          |                   |
|    |                                              | Cultural av                   |            | mic year 2021 |          |                   |
| 8  | Third Prize in                               | View e-                       | Individual | State         | Cultural | Shivanjali Shinde |
|    | Instagram Reel                               | <u>certificate</u>            |            |               |          |                   |
| 9  | Competition                                  | View e                        | Individual | National      | Cultural | Vidue D.Chaudhari |
| 9  | 1st Runner up Prize in<br>Pharma Star Quest: | <u>View e-</u><br>certificate | marvidual  | National      | Cultural | Vidya D Chaudhari |
|    | Singing Competition                          | certificate                   |            |               |          |                   |
| 10 | Second Prize in                              | View e-                       | Individual | State         | Cultural | Shivam Sambre     |
|    | Vidhirang Face                               | certificate                   |            |               |          |                   |
|    | Painting Competition                         |                               |            |               |          |                   |