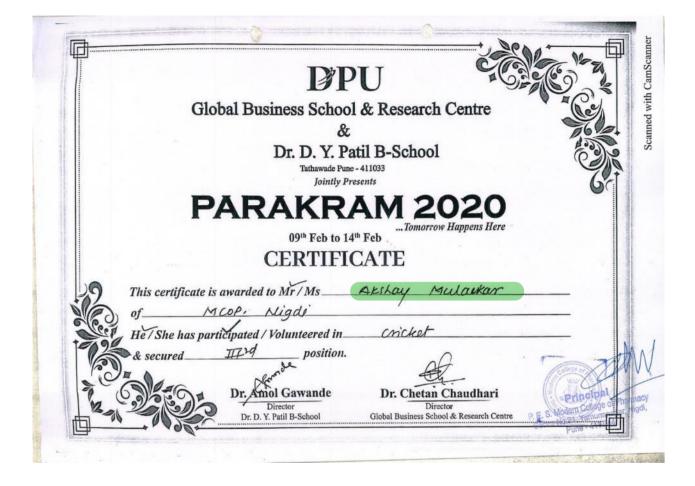

|    |                                              |                               |            |               |          | Sucha Haiaga      |
|----|----------------------------------------------|-------------------------------|------------|---------------|----------|-------------------|
|    |                                              |                               |            |               |          | Sneha Hojage      |
|    |                                              |                               |            |               |          | Rani Dagade       |
| 5  | Runner up in Cricket                         | <u>View e-</u>                | Team       | State         | Sport    | Ganesh Shelake    |
|    | Competition                                  | <u>certificates</u>           |            |               |          | Sanchit Madavi    |
|    |                                              |                               |            |               |          | Maithil Hande     |
|    |                                              |                               |            |               |          | Onkar Dhole       |
|    |                                              |                               |            |               |          | Rajesh Gutte      |
|    |                                              |                               |            |               |          | Akshay Karpe      |
|    |                                              |                               |            |               |          | Raviraj Shinde    |
|    |                                              |                               |            |               |          | Samrath Shinde    |
|    |                                              |                               |            |               |          | Akshay Deo        |
|    |                                              |                               |            |               |          | Satywan Kumbhar   |
|    |                                              |                               |            |               |          | Abhishek Khaire   |
|    |                                              |                               |            |               |          | Amrut Godbharle   |
| 6  | Winner in Carrom                             | View e-                       | Team       | State         | Sport    | Gauri Karande     |
|    | (Mix Double)                                 | certificate                   |            |               |          | Niranjan Rajput   |
|    | Competition                                  |                               |            |               |          | 5 51              |
| 7  | Winner in Carrom                             | View e-                       | Individual | State         | Sport    | Gauri Karande     |
|    | (Girls single)                               | <u>certificates</u>           |            |               |          |                   |
|    | Competition                                  |                               |            |               |          |                   |
|    |                                              | Cultural av                   |            | mic year 2021 |          |                   |
| 8  | Third Prize in                               | View e-                       | Individual | State         | Cultural | Shivanjali Shinde |
|    | Instagram Reel                               | <u>certificate</u>            |            |               |          |                   |
| 9  | Competition                                  | View e                        | Individual | National      | Cultural | Vidue D.Chaudhari |
| 9  | 1st Runner up Prize in<br>Pharma Star Quest: | <u>View e-</u><br>certificate | marvidual  | National      | Cultural | Vidya D Chaudhari |
|    | Singing Competition                          | certificate                   |            |               |          |                   |
| 10 | Second Prize in                              | View e-                       | Individual | State         | Cultural | Shivam Sambre     |
|    | Vidhirang Face                               | certificate                   |            |               |          |                   |
|    | Painting Competition                         |                               |            |               |          |                   |