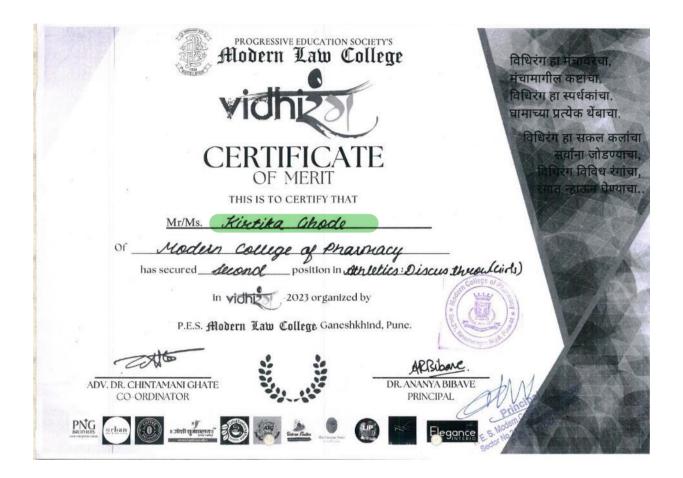

## List and links to e-copies of award letters & certificates in sports and cultural activities in the Academic Year 2022-23

|                                       | 1. Index for sports and cultural awards/ medals for academic year 2022-23 |                                                     |                      |                                                                   |                          |                                             |  |  |
|---------------------------------------|---------------------------------------------------------------------------|-----------------------------------------------------|----------------------|-------------------------------------------------------------------|--------------------------|---------------------------------------------|--|--|
| Sr No                                 | Name of the award/<br>medal                                               | e-copies of<br>award<br>letters and<br>certificates | Team /<br>Individual | Univers<br>ity /<br>State /<br>Nationa<br>1/<br>Interna<br>tional | Sports /<br>Cultura<br>l | Name of<br>Students                         |  |  |
|                                       | Spo                                                                       | rts awards Aca                                      | demic year 2         | 022-23                                                            |                          |                                             |  |  |
| 1.                                    | Runner up in<br>Badminton double<br>competition                           | <u>View e-</u><br><u>certificates</u>               | Team                 | State                                                             | Sport                    | Shrikrushna<br>Wakude<br>Rohit<br>Chaudhary |  |  |
| 2.                                    | Winner in Chess<br>competition                                            | <u>View e-</u><br>certificate                       | Individual           | State                                                             | Sport                    | Yogish<br>Garhwani                          |  |  |
| 3.                                    | Winner in Hurdle<br>Race competition                                      | <u>View e-</u><br><u>certificates</u>               | Team                 | State                                                             | Sport                    | Vijay Shinde<br>Adil Pathan                 |  |  |
| 4.                                    | Winner up in Relay<br>Boys competition                                    | <u>View e-</u><br><u>certificate</u>                | Individual           | State                                                             | Sport                    | Gaurav<br>Memane                            |  |  |
| 5.                                    | Runner up in Relay<br>Girls competition                                   | View e-<br>certificate                              | Individual           | State                                                             | Sport                    | Gauri<br>Karande                            |  |  |
| 6.                                    | Runner up in Shot<br>Put Girls<br>competition                             | <u>View e-</u><br>certificate                       | Individual           | State                                                             | Sport                    | Kirtika<br>Ghode                            |  |  |
| 7.                                    | Runner up in Shot<br>Put Boys<br>competition                              | <u>View e-</u><br><u>certificate</u>                | Individual           | State                                                             | Sport                    | Niranjan<br>Rajput                          |  |  |
| 8.                                    | Runner up in Disc<br>Throw boys<br>competition                            | <u>View e-</u><br><u>certificate</u>                | Individual           | State                                                             | Sport                    | Niranjan<br>Rajput                          |  |  |
| 9.                                    | Runner up in Disc<br>Throw Girls<br>competition                           | <u>View e-</u><br><u>certificate</u>                | Individual           | State                                                             | Sport                    | Kirtika<br>Ghode                            |  |  |
| Cultural awards Academic year 2022-23 |                                                                           |                                                     |                      |                                                                   |                          |                                             |  |  |
| 10.                                   | Second Prize in Face<br>Painting<br>Competition at<br>Vidhirang 2023      | <u>View e-</u><br><u>certificate</u>                | Individual           | State                                                             | Cultural                 | Onkar<br>Surawase                           |  |  |
| 11.                                   | Second Prize in<br>Skit/Stage Play                                        | <u>View e-</u><br><u>certificate</u>                | Team                 | Universi<br>ty                                                    | Cultural                 | Bhargav Jagtap<br>Nikhil Joshi<br>Vaibhavi  |  |  |

## 5. Runner up in relay girl's competition in academic year 2022-23

6. Runner up in shot put girl's competition in academic year 2022-23

9. Runner up in disc. throw girls competition in academic year 2022-23