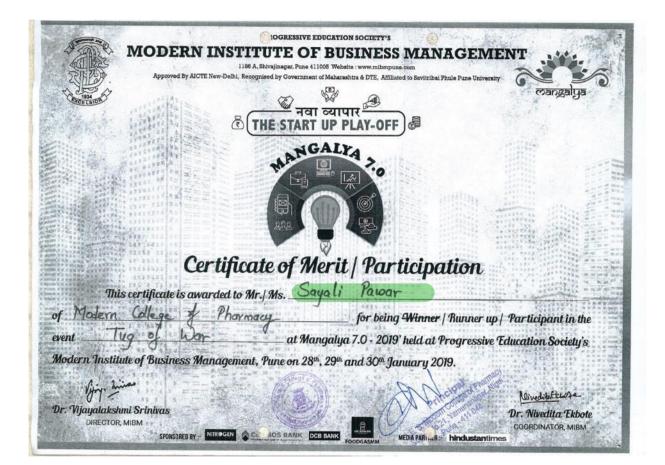

|          | 2021-22                                                                   |                                |                      |                                                        |                      |                                    |
|----------|---------------------------------------------------------------------------|--------------------------------|----------------------|--------------------------------------------------------|----------------------|------------------------------------|
| Sr<br>no | Name of the award/<br>medal                                               |                                | Team /<br>Individual | University /<br>State /<br>National /<br>International | Sports /<br>Cultural | Name of the student                |
|          |                                                                           | Sports                         | awards acad          | emic year 2021-                                        | -22                  |                                    |
| 1        | Winner in Roller<br>Skating<br>Championship- Speed<br>Skating competition | <u>View e-</u><br>certificate  | Individual           | National                                               | Sport                | Akanksha K.<br>Dhanawade           |
| 2        | Winner in State Level                                                     | <u>View e-</u>                 | Team                 | State                                                  | Sport                | Shivam Sambre                      |
|          | Tug of War                                                                | <u>certificate</u>             |                      |                                                        |                      | Naresh Barwad                      |
|          | competition                                                               |                                |                      |                                                        |                      | Vaibhav Hage                       |
|          |                                                                           |                                |                      |                                                        |                      | Deepak Taru                        |
|          |                                                                           |                                |                      |                                                        |                      | Akshay Supe                        |
|          |                                                                           |                                |                      |                                                        |                      | Gaurav Kharabi                     |
|          |                                                                           |                                |                      |                                                        |                      | Niranjan Rajput                    |
|          |                                                                           |                                |                      |                                                        |                      | Navid Sayed                        |
|          |                                                                           |                                |                      |                                                        |                      | Aniket Bhise                       |
|          |                                                                           |                                |                      |                                                        |                      | Sham Abuj                          |
|          |                                                                           |                                |                      |                                                        |                      | Vimaji Goranwar                    |
| 2        |                                                                           |                                | T                    |                                                        | <b>G</b> (           | Satywan Kumbhar                    |
| 3        | Runner up in<br>Volleyball                                                | <u>View e-</u><br>certificate  | Team                 | State                                                  | Sport                | Satyan Kumbhar                     |
|          | Competition                                                               | certificate                    |                      |                                                        |                      | Abhishek Kahire                    |
|          | competition                                                               |                                |                      |                                                        |                      | Maithil Hande                      |
|          |                                                                           |                                |                      |                                                        |                      | Prasad Bhongale                    |
|          |                                                                           |                                |                      |                                                        |                      | Ganesh Shelke                      |
|          |                                                                           |                                |                      |                                                        |                      | Samarth Shinde                     |
|          |                                                                           |                                |                      |                                                        |                      | Rushikesh Ladkhart                 |
|          |                                                                           |                                |                      |                                                        |                      | Sarvesh Yeole                      |
|          |                                                                           |                                |                      |                                                        |                      | Pawan Pawar                        |
| 4        | Dunnen un in Threes                                                       | Vierree                        | Team                 | Stoto                                                  | Sport                | Soham Misal                        |
| 4        | Runner up in Throw<br>Ball Competition                                    | <u>View e-</u><br>certificates | Teann                | State                                                  | Sport                | Bhagirathi Bhale<br>Mansi Sewatkar |
|          |                                                                           |                                |                      |                                                        |                      |                                    |
|          |                                                                           |                                |                      |                                                        |                      | Pranjali Inamdar                   |
|          |                                                                           |                                |                      |                                                        |                      | Pooja Chavan                       |
|          |                                                                           |                                |                      |                                                        |                      | Srusti Sonawane                    |

Total award in academic year 2021-22 = 07 + 03 = 10

1. Winner in roller skating championship- speed skating competition in academic year 2021-22

Back to Index awards/medals in sports & cultural academic year 2021-22

2. Winner in state level tug of war competition in academic year 2021-22

Aller Contraction

| जनगराने भाव                                          | Progressive Education society's<br>Modern Law College                                     |
|------------------------------------------------------|-------------------------------------------------------------------------------------------|
|                                                      | vidhi                                                                                     |
| A                                                    | State Level Inter-collegiate Fest                                                         |
| 1934<br>EXCELSIOR                                    | CERTIFICATE OF MERIT                                                                      |
|                                                      | This is to certify that                                                                   |
| विधीरंग हा मंचावरचा,<br>मंचामागील कष्टाचा,           | of Modern College of Pharmacy has secured                                                 |
| विधीनंज हा स्पर्धकांचा.<br>घाआच्या प्रत्येक थेंबाचा. | <u>2nd</u> Position in <u>Cricket (Boys)</u> competition<br>in vichiz - 2022 organized by |
| विधीरंग हा सकल कलांचा<br>सर्वांगा जोडण्याचा,         | P.E.S. Modern Law College, Ganeshkhind, Pune                                              |
| विधीउंग विविध उंगांचा,<br>उंगात व्हाऊन घेण्याचा      | CO- ORDINATOR<br>ADV.DR.CHINTAMANI GHATE                                                  |
| Rouality CHOW SMEOW & O                              | NINSF Landidation attition veg                                                            |