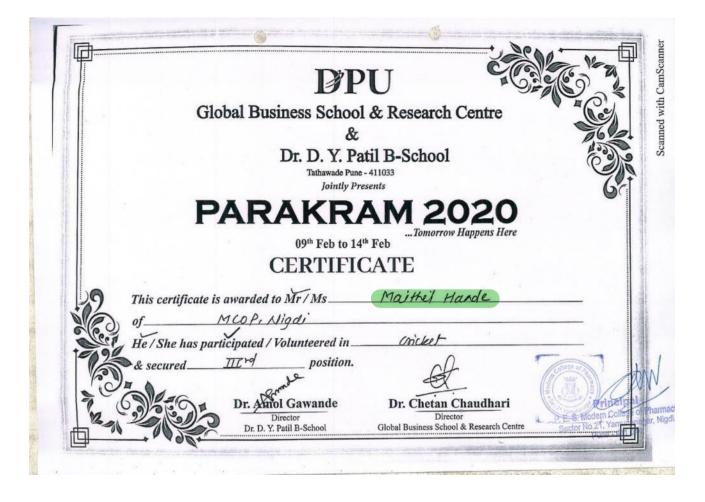

|    |                                              |                               |            |               |          | Sucha Haiaga      |
|----|----------------------------------------------|-------------------------------|------------|---------------|----------|-------------------|
|    |                                              |                               |            |               |          | Sneha Hojage      |
|    |                                              |                               |            |               |          | Rani Dagade       |
| 5  | Runner up in Cricket                         | <u>View e-</u>                | Team       | State         | Sport    | Ganesh Shelake    |
|    | Competition                                  | <u>certificates</u>           |            |               |          | Sanchit Madavi    |
|    |                                              |                               |            |               |          | Maithil Hande     |
|    |                                              |                               |            |               |          | Onkar Dhole       |
|    |                                              |                               |            |               |          | Rajesh Gutte      |
|    |                                              |                               |            |               |          | Akshay Karpe      |
|    |                                              |                               |            |               |          | Raviraj Shinde    |
|    |                                              |                               |            |               |          | Samrath Shinde    |
|    |                                              |                               |            |               |          | Akshay Deo        |
|    |                                              |                               |            |               |          | Satywan Kumbhar   |
|    |                                              |                               |            |               |          | Abhishek Khaire   |
|    |                                              |                               |            |               |          | Amrut Godbharle   |
| 6  | Winner in Carrom                             | View e-                       | Team       | State         | Sport    | Gauri Karande     |
|    | (Mix Double)                                 | certificate                   |            |               |          | Niranjan Rajput   |
|    | Competition                                  |                               |            |               |          | 5 51              |
| 7  | Winner in Carrom                             | View e-                       | Individual | State         | Sport    | Gauri Karande     |
|    | (Girls single)                               | <u>certificates</u>           |            |               |          |                   |
|    | Competition                                  |                               |            |               |          |                   |
|    |                                              | Cultural av                   |            | mic year 2021 |          |                   |
| 8  | Third Prize in                               | View e-                       | Individual | State         | Cultural | Shivanjali Shinde |
|    | Instagram Reel                               | <u>certificate</u>            |            |               |          |                   |
| 9  | Competition                                  | View e                        | Individual | National      | Cultural | Vidue D.Chaudhari |
| 9  | 1st Runner up Prize in<br>Pharma Star Quest: | <u>View e-</u><br>certificate | marvidual  | National      | Cultural | Vidya D Chaudhari |
|    | Singing Competition                          | certificate                   |            |               |          |                   |
| 10 | Second Prize in                              | View e-                       | Individual | State         | Cultural | Shivam Sambre     |
|    | Vidhirang Face                               | certificate                   |            |               |          |                   |
|    | Painting Competition                         |                               |            |               |          |                   |