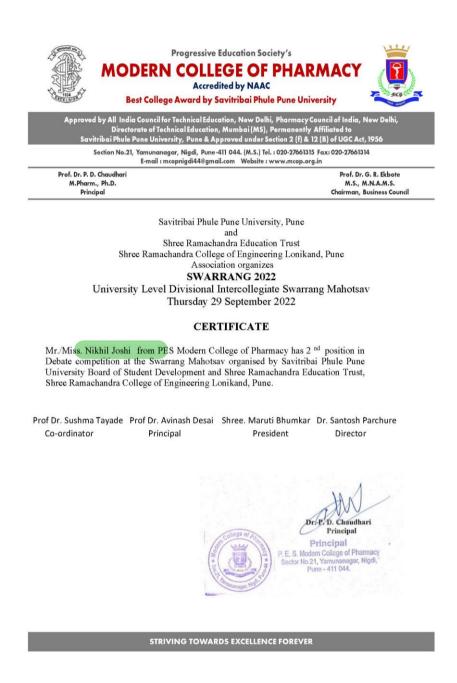

## Conversion of certificate from Marathi to English

Savitribai Phule Pune University, Pune and

Shree Ramachandra Education Trust Shree Ramachandra College of Engineering Lonikand, Pune Association organizes SWARRANG 2022 University Level Divisional Intercollegiate Swarrang Mahotsav Thursday 29 September 2022

#### CERTIFICATE

Mr./Miss. Nikhil Joshi from PES Modern College of Pharmacy has 2 nd position in Skit/Stage Play competition at the Swarrang Mahotsav organised by Savitribai Phule Pune University Board of Student Development and Shree Ramachandra Education Trust, Shree Ramachandra College of Engineering Lonikand, Pune.

 Prof Dr. Sushma Tayade
 Prof Dr. Avinash Desai
 Shree. Maruti Bhumkar
 Dr. Santosh Parchure

 Co-ordinator
 Principal
 President
 Director

Dr.P. D. Chaudhari Principal Principal E. S. Modern College of Pharmac Sector No.21, Yamunanagar, Nigdi, Pune - 411 044.