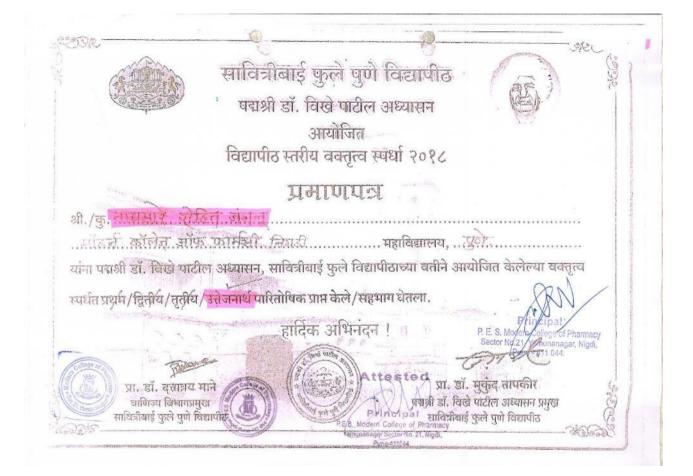

| सावित्रीबाई फुले पुणे विद्यापीठ विद्यार्थी विकास मंडळ<br>व<br>श्री रामचंद्र एज्युकेशन संस्थेचे<br>श्री रामचंद्र कॉलेज ऑफ इंजिनिअसींग लोणीकंद, पुणे<br>यांच्या संयुक्त विद्यमाने आयोजित<br><b>ECCEVI 2022</b><br>जिल्हास्तरीय विभागीय आंतरमहाविद्यालयीन स्वररंग महोत्सव                                                                                                                                                            |
|-----------------------------------------------------------------------------------------------------------------------------------------------------------------------------------------------------------------------------------------------------------------------------------------------------------------------------------------------------------------------------------------------------------------------------------|
| म्हाविक्रस् गुरुवार २९ सच्टेबर २०२२<br>भूमाणापत्र                                                                                                                                                                                                                                                                                                                                                                                 |
| कु. / भी. <u>Atole Vaishnavi Bramod</u><br>महाविद्यालय <u>PES Modern College</u><br>यांनी सायिकीबाई कुले पुणे विद्यापीठ विद्यार्थी विकास मंडळ व भी रामचंद्र एज्युकेशन संस्थेचे<br>यांनी सायिकीबाई कुले पुणे विद्यापीठ विद्यार्थी विकास मंडळ व भी रामचंद्र एज्युकेशन संस्थेचे                                                                                                                                                      |
| यांनी साविजीबाई फुले पूर्ण विद्यापाठ विद्यापाठ विद्यापाठ विद्यास्तरीय विभागीय<br>भी रामचंद्र कोलेज ऑफ इंजिनिअरींग लोणीकंद, पुणे आयोजित जिल्हास्तरीय विभागीय<br>आंतरमहाविद्यालयीन स्वररंग महोत्सब मध्ये <u>Flocubion</u> कलाप्रकारात सक्रीय सहभाग<br>भोतरमहाविद्यालयीन स्वररंग महोत्सब मध्ये <u>Flocubion</u> कलाप्रकारात सक्रीय सहभाग<br>चेऊन <u>3<sup>rd</sup></u> क्रमांक मिळविल्याबद्दल सदर प्रमाणपत्र प्रदान करण्यात येत आहे. |
| भिर्म का मार्ग के सार्थ के स्थापक अध्यक्ष<br>हा सार्थ के प्राण्व प्रज्यकेशन सोसायदी लोगीकंद विद्यार्थी विकास मंडळ (SPPU)                                                                                                                                                                                                                                                                                                          |