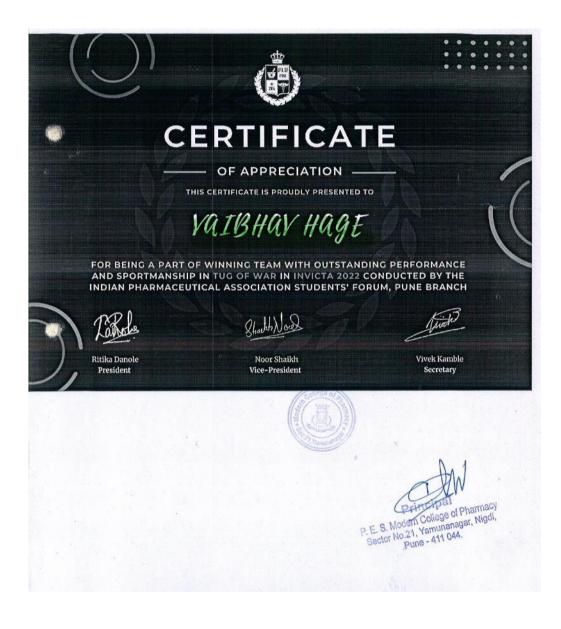

|          | 2021-22                                                                   |                                |                      |                                                        |                      |                                    |
|----------|---------------------------------------------------------------------------|--------------------------------|----------------------|--------------------------------------------------------|----------------------|------------------------------------|
| Sr<br>no | Name of the award/<br>medal                                               |                                | Team /<br>Individual | University /<br>State /<br>National /<br>International | Sports /<br>Cultural | Name of the student                |
|          |                                                                           | Sports                         | awards acad          | emic year 2021-                                        | -22                  |                                    |
| 1        | Winner in Roller<br>Skating<br>Championship- Speed<br>Skating competition | <u>View e-</u><br>certificate  | Individual           | National                                               | Sport                | Akanksha K.<br>Dhanawade           |
| 2        | Winner in State Level                                                     | <u>View e-</u>                 | Team                 | State                                                  | Sport                | Shivam Sambre                      |
|          | Tug of War                                                                | <u>certificate</u>             |                      |                                                        |                      | Naresh Barwad                      |
|          | competition                                                               |                                |                      |                                                        |                      | Vaibhav Hage                       |
|          |                                                                           |                                |                      |                                                        |                      | Deepak Taru                        |
|          |                                                                           |                                |                      |                                                        |                      | Akshay Supe                        |
|          |                                                                           |                                |                      |                                                        |                      | Gaurav Kharabi                     |
|          |                                                                           |                                |                      |                                                        |                      | Niranjan Rajput                    |
|          |                                                                           |                                |                      |                                                        |                      | Navid Sayed                        |
|          |                                                                           |                                |                      |                                                        |                      | Aniket Bhise                       |
|          |                                                                           |                                |                      |                                                        |                      | Sham Abuj                          |
|          |                                                                           |                                |                      |                                                        |                      | Vimaji Goranwar                    |
| 2        |                                                                           |                                | T                    |                                                        | <b>G</b> (           | Satywan Kumbhar                    |
| 3        | Runner up in<br>Volleyball                                                | <u>View e-</u><br>certificate  | Team                 | State                                                  | Sport                | Satyan Kumbhar                     |
|          | Competition                                                               | certificate                    |                      |                                                        |                      | Abhishek Kahire                    |
|          | competition                                                               |                                |                      |                                                        |                      | Maithil Hande                      |
|          |                                                                           |                                |                      |                                                        |                      | Prasad Bhongale                    |
|          |                                                                           |                                |                      |                                                        |                      | Ganesh Shelke                      |
|          |                                                                           |                                |                      |                                                        |                      | Samarth Shinde                     |
|          |                                                                           |                                |                      |                                                        |                      | Rushikesh Ladkhart                 |
|          |                                                                           |                                |                      |                                                        |                      | Sarvesh Yeole                      |
|          |                                                                           |                                |                      |                                                        |                      | Pawan Pawar                        |
| 4        | Dunnen un in Threes                                                       | Vierree                        | Team                 | Stoto                                                  | Sport                | Soham Misal                        |
| 4        | Runner up in Throw<br>Ball Competition                                    | <u>View e-</u><br>certificates | Teann                | State                                                  | Sport                | Bhagirathi Bhale<br>Mansi Sewatkar |
|          |                                                                           |                                |                      |                                                        |                      |                                    |
|          |                                                                           |                                |                      |                                                        |                      | Pranjali Inamdar                   |
|          |                                                                           |                                |                      |                                                        |                      | Pooja Chavan                       |
|          |                                                                           |                                |                      |                                                        |                      | Srusti Sonawane                    |

Total award in academic year 2021-22 = 07 + 03 = 10

1. Winner in roller skating championship- speed skating competition in academic year 2021-22

Back to Index awards/medals in sports & cultural academic year 2021-22