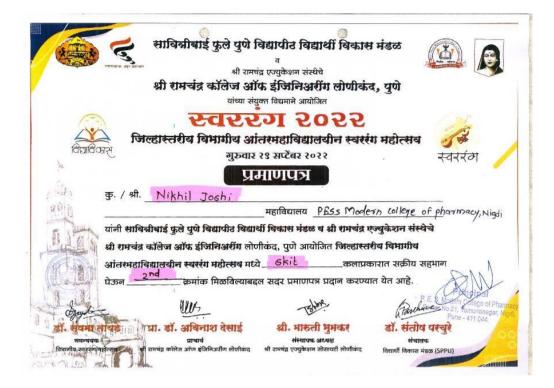

## Conversion of certificate from Marathi to English

Savitribai Phule Pune University, Pune and

Shree Ramachandra Education Trust Shree Ramachandra College of Engineering Lonikand, Pune Association organizes SWARRANG 2022 University Level Divisional Intercollegiate Swarrang Mahotsav Thursday 29 September 2022

#### CERTIFICATE

Mr./Miss. Nikhil Joshi from PES Modern College of Pharmacy has 2 nd position in Skit/Stage Play competition at the Swarrang Mahotsav organised by Savitribai Phule Pune University Board of Student Development and Shree Ramachandra Education Trust, Shree Ramachandra College of Engineering Lonikand, Pune.

 Prof Dr. Sushma Tayade
 Prof Dr. Avinash Desai
 Shree. Maruti Bhumkar
 Dr. Santosh Parchure

 Co-ordinator
 Principal
 President
 Director

Dr.P. D. Chaudhari Principal Principal E. S. Modern College of Pharmac Sector No.21, Yamunanagar, Nigdi, Pune - 411 044.