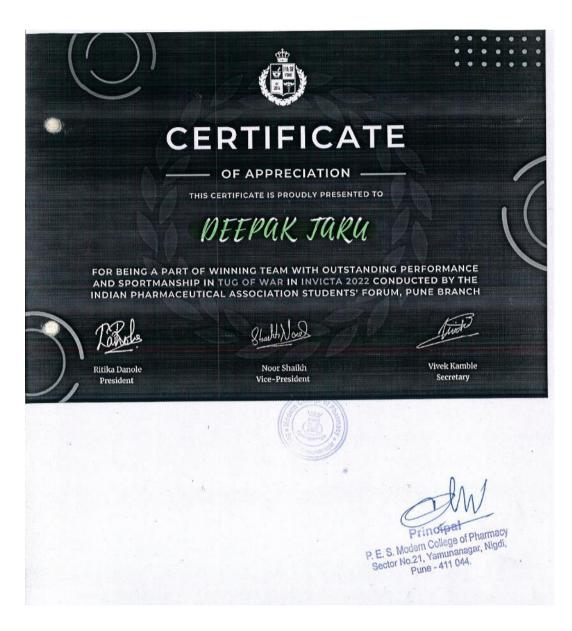

|          | 2021-22                                                                   |                                |                      |                                                        |                      |                                    |
|----------|---------------------------------------------------------------------------|--------------------------------|----------------------|--------------------------------------------------------|----------------------|------------------------------------|
| Sr<br>no | Name of the award/<br>medal                                               |                                | Team /<br>Individual | University /<br>State /<br>National /<br>International | Sports /<br>Cultural | Name of the student                |
|          |                                                                           | Sports                         | awards acad          | emic year 2021-                                        | -22                  |                                    |
| 1        | Winner in Roller<br>Skating<br>Championship- Speed<br>Skating competition | <u>View e-</u><br>certificate  | Individual           | National                                               | Sport                | Akanksha K.<br>Dhanawade           |
| 2        | Winner in State Level                                                     | <u>View e-</u>                 | Team                 | State                                                  | Sport                | Shivam Sambre                      |
|          | Tug of War                                                                | <u>certificate</u>             |                      |                                                        |                      | Naresh Barwad                      |
|          | competition                                                               |                                |                      |                                                        |                      | Vaibhav Hage                       |
|          |                                                                           |                                |                      |                                                        |                      | Deepak Taru                        |
|          |                                                                           |                                |                      |                                                        |                      | Akshay Supe                        |
|          |                                                                           |                                |                      |                                                        |                      | Gaurav Kharabi                     |
|          |                                                                           |                                |                      |                                                        |                      | Niranjan Rajput                    |
|          |                                                                           |                                |                      |                                                        |                      | Navid Sayed                        |
|          |                                                                           |                                |                      |                                                        |                      | Aniket Bhise                       |
|          |                                                                           |                                |                      |                                                        |                      | Sham Abuj                          |
|          |                                                                           |                                |                      |                                                        |                      | Vimaji Goranwar                    |
| 2        |                                                                           |                                | T                    |                                                        | <b>G</b> (           | Satywan Kumbhar                    |
| 3        | Runner up in<br>Volleyball                                                | <u>View e-</u><br>certificate  | Team                 | State                                                  | Sport                | Satyan Kumbhar                     |
|          | Competition                                                               | certificate                    |                      |                                                        |                      | Abhishek Kahire                    |
|          | competition                                                               |                                |                      |                                                        |                      | Maithil Hande                      |
|          |                                                                           |                                |                      |                                                        |                      | Prasad Bhongale                    |
|          |                                                                           |                                |                      |                                                        |                      | Ganesh Shelke                      |
|          |                                                                           |                                |                      |                                                        |                      | Samarth Shinde                     |
|          |                                                                           |                                |                      |                                                        |                      | Rushikesh Ladkhart                 |
|          |                                                                           |                                |                      |                                                        |                      | Sarvesh Yeole                      |
|          |                                                                           |                                |                      |                                                        |                      | Pawan Pawar                        |
| 4        | Dunnen un in Threes                                                       | Vierree                        | Team                 | Stoto                                                  | Sport                | Soham Misal                        |
| 4        | Runner up in Throw<br>Ball Competition                                    | <u>View e-</u><br>certificates | Teann                | State                                                  | Sport                | Bhagirathi Bhale<br>Mansi Sewatkar |
|          |                                                                           |                                |                      |                                                        |                      |                                    |
|          |                                                                           |                                |                      |                                                        |                      | Pranjali Inamdar                   |
|          |                                                                           |                                |                      |                                                        |                      | Pooja Chavan                       |
|          |                                                                           |                                |                      |                                                        |                      | Srusti Sonawane                    |

Total award in academic year 2021-22 = 07 + 03 = 10

1. Winner in roller skating championship- speed skating competition in academic year 2021-22

Back to Index awards/medals in sports & cultural academic year 2021-22