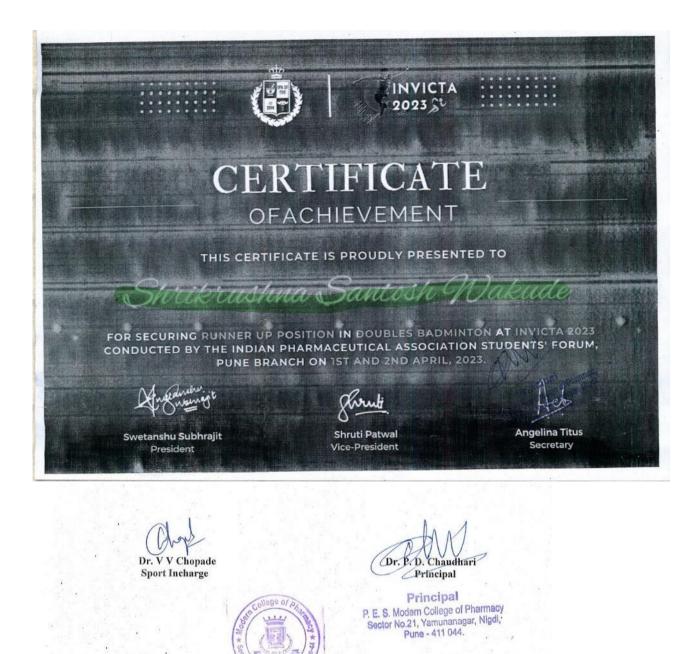

## List and links to e-copies of award letters & certificates in sports and cultural activities in the Academic Year 2022-23

|                                       | 1. Index for sports and cultural awards/ medals for academic year 2022-23 |                                                     |                      |                                                                   |                          |                                             |  |  |
|---------------------------------------|---------------------------------------------------------------------------|-----------------------------------------------------|----------------------|-------------------------------------------------------------------|--------------------------|---------------------------------------------|--|--|
| Sr No                                 | Name of the award/<br>medal                                               | e-copies of<br>award<br>letters and<br>certificates | Team /<br>Individual | Univers<br>ity /<br>State /<br>Nationa<br>1/<br>Interna<br>tional | Sports /<br>Cultura<br>l | Name of<br>Students                         |  |  |
|                                       | Spo                                                                       | rts awards Aca                                      | demic year 2         | 022-23                                                            |                          |                                             |  |  |
| 1.                                    | Runner up in<br>Badminton double<br>competition                           | <u>View e-</u><br><u>certificates</u>               | Team                 | State                                                             | Sport                    | Shrikrushna<br>Wakude<br>Rohit<br>Chaudhary |  |  |
| 2.                                    | Winner in Chess<br>competition                                            | <u>View e-</u><br>certificate                       | Individual           | State                                                             | Sport                    | Yogish<br>Garhwani                          |  |  |
| 3.                                    | Winner in Hurdle<br>Race competition                                      | <u>View e-</u><br><u>certificates</u>               | Team                 | State                                                             | Sport                    | Vijay Shinde<br>Adil Pathan                 |  |  |
| 4.                                    | Winner up in Relay<br>Boys competition                                    | <u>View e-</u><br><u>certificate</u>                | Individual           | State                                                             | Sport                    | Gaurav<br>Memane                            |  |  |
| 5.                                    | Runner up in Relay<br>Girls competition                                   | View e-<br>certificate                              | Individual           | State                                                             | Sport                    | Gauri<br>Karande                            |  |  |
| 6.                                    | Runner up in Shot<br>Put Girls<br>competition                             | <u>View e-</u><br>certificate                       | Individual           | State                                                             | Sport                    | Kirtika<br>Ghode                            |  |  |
| 7.                                    | Runner up in Shot<br>Put Boys<br>competition                              | <u>View e-</u><br><u>certificate</u>                | Individual           | State                                                             | Sport                    | Niranjan<br>Rajput                          |  |  |
| 8.                                    | Runner up in Disc<br>Throw boys<br>competition                            | <u>View e-</u><br><u>certificate</u>                | Individual           | State                                                             | Sport                    | Niranjan<br>Rajput                          |  |  |
| 9.                                    | Runner up in Disc<br>Throw Girls<br>competition                           | <u>View e-</u><br><u>certificate</u>                | Individual           | State                                                             | Sport                    | Kirtika<br>Ghode                            |  |  |
| Cultural awards Academic year 2022-23 |                                                                           |                                                     |                      |                                                                   |                          |                                             |  |  |
| 10.                                   | Second Prize in Face<br>Painting<br>Competition at<br>Vidhirang 2023      | <u>View e-</u><br><u>certificate</u>                | Individual           | State                                                             | Cultural                 | Onkar<br>Surawase                           |  |  |
| 11.                                   | Second Prize in<br>Skit/Stage Play                                        | <u>View e-</u><br><u>certificate</u>                | Team                 | Universi<br>ty                                                    | Cultural                 | Bhargav Jagtap<br>Nikhil Joshi<br>Vaibhavi  |  |  |